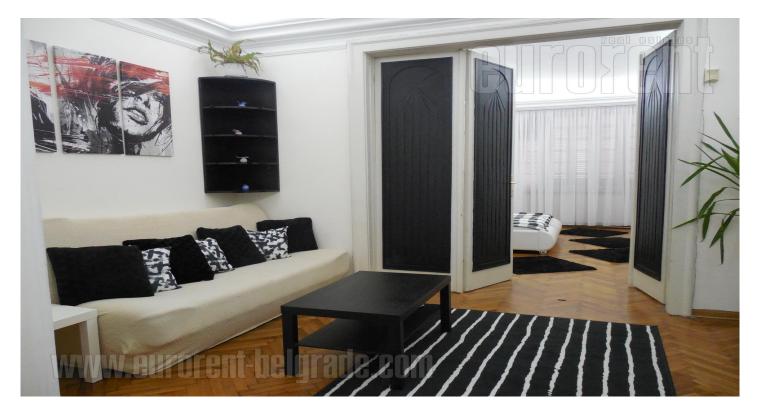

Very good, modern apartment, placed close to the city center, Bitef theater and Bajlonijeva green-market. It is housed on the high ground floor of an older, but well maintained building. The apartment consists of a living room, which is connected with the dining room, which exits to the terrace. Next to it is a small, fully equipped kitchen. From the living room, one can directly access to the bedroom that is separate with large door. The bedroom is equipped with a king-size bed, while the bathroom has a shower cabin. The whole apartment is comfortable and pleasant. It is furnished in modern manner in black and white shades. Ideal for the life of a person or a couple.