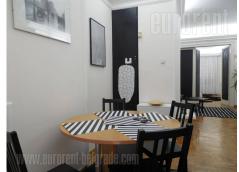

Very good, modern apartment, placed close to the city center, Bitef theater and Bajlonijeva green-market. It is housed on the high ground floor of an older, but well maintained building. The apartment consists of a living room, which is connected with the dining room, which exits to the terrace. Next to it is a small, fully equipped kitchen. From the living room, one can directly access to the bedroom that is separate with large door. The bedroom is equipped with a king-size bed, while the bathroom has a shower cabin. The whole apartment is comfortable and pleasant. It is furnished in modern manner in black and white shades. Ideal for the life of a person or a couple.