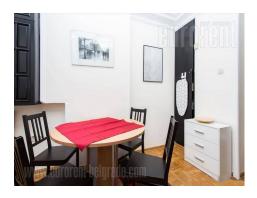

Very good, modern apartment, placed close to the city center, Bitef theater and Bajlonijeva green-market. It is housed on the high ground floor of an older, but well maintained building. The apartment consists of a living room, which is connected with the dining room, which exits to the terrace. Next to it is a small, fully equipped kitchen. From the living room, one can directly access to the bedroom that is separate with large door. The bedroom is equipped with a king-size bed, while the bathroom has a shower cabin. The whole apartment is comfortable and pleasant. It is furnished in modern manner in black and white shades. Ideal for the life of a person or a couple.