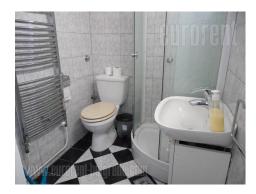

Very good, modern apartment, placed close to the city center, Bitef theater and Bajlonijeva green-market. It is housed on the high ground floor of an older, but well maintained building. The apartment consists of a living room, which is connected with the dining room, which exits to the terrace. Next to it is a small, fully equipped kitchen. From the living room, one can directly access to the bedroom that is separate with large door. The bedroom is equipped with a king-size bed, while the bathroom has a shower cabin. The whole apartment is comfortable and pleasant. It is furnished in modern manner in black and white shades. Ideal for the life of a person or a couple.