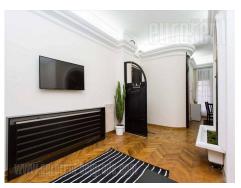

Very good, modern apartment, placed close to the city center, Bitef theater and Bajlonijeva green-market. It is housed on the high ground floor of an older, but well maintained building. The apartment consists of a living room, which is connected with the dining room, which exits to the terrace. Next to it is a small, fully equipped kitchen. From the living room, one can directly access to the bedroom that is separate with large door. The bedroom is equipped with a king-size bed, while the bathroom has a shower cabin. The whole apartment is comfortable and pleasant. It is furnished in modern manner in black and white shades. Ideal for the life of a person or a couple.