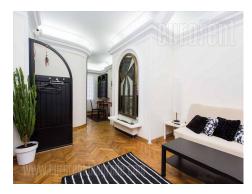

Very good, modern apartment, placed close to the city center, Bitef theater and Bajlonijeva green-market. It is housed on the high ground floor of an older, but well maintained building. The apartment consists of a living room, which is connected with the dining room, which exits to the terrace. Next to it is a small, fully equipped kitchen. From the living room, one can directly access to the bedroom that is separate with large door. The bedroom is equipped with a king-size bed, while the bathroom has a shower cabin. The whole apartment is comfortable and pleasant. It is furnished in modern manner in black and white shades. Ideal for the life of a person or a couple.