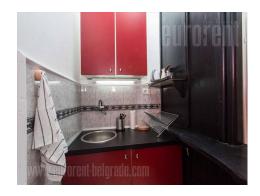

Very good, modern apartment, placed close to the city center, Bitef theater and Bajlonijeva green-market. It is housed on the high ground floor of an older, but well maintained building. The apartment consists of a living room, which is connected with the dining room, which exits to the terrace. Next to it is a small, fully equipped kitchen. From the living room, one can directly access to the bedroom that is separate with large door. The bedroom is equipped with a king-size bed, while the bathroom has a shower cabin. The whole apartment is comfortable and pleasant. It is furnished in modern manner in black and white shades. Ideal for the life of a person or a couple.