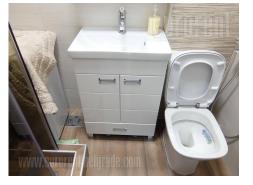

Attractive, fully equipped apartment, located in a busy street in the very center of the city, in immediate vicinity of a park and National assembly. Pre-war, excellently maintained building with an elevator, of an interesting exterior. The apartment is housed on the first floor and it is completely renovated. It consists of an entrance hallway with a smaller kitchen, a bathroom with a shower cabin and a living room, with one part of it is equipped with a double bed separated with a folding screen. Tastefully furnished interior, equipped with high quality furnishings and ceramics. Suitable for one person or a couple.