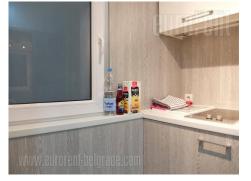

Attractive, fully equipped apartment, located in a busy street in the very center of the city, in immediate vicinity of a park and National assembly. Pre-war, excellently maintained building with an elevator, of an interesting exterior. The apartment is housed on the first floor and it is completely renovated. It consists of an entrance hallway with a smaller kitchen, a bathroom with a shower cabin and a living room, with one part of it is equipped with a double bed separated with a folding screen. Tastefully furnished interior, equipped with high quality furnishings and ceramics. Suitable for one person or a couple.