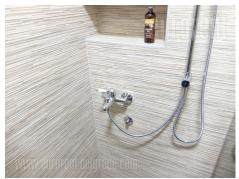

Attractive, fully equipped apartment, located in a busy street in the very center of the city, in immediate vicinity of a park and National assembly. Pre-war, excellently maintained building with an elevator, of an interesting exterior. The apartment is housed on the first floor and it is completely renovated. It consists of an entrance hallway with a smaller kitchen, a bathroom with a shower cabin and a living room, with one part of it is equipped with a double bed separated with a folding screen. Tastefully furnished interior, equipped with high quality furnishings and ceramics. Suitable for one person or a couple.