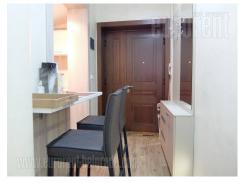

Attractive, fully equipped apartment, located in a busy street in the very center of the city, in immediate vicinity of a park and National assembly. Pre-war, excellently maintained building with an elevator, of an interesting exterior. The apartment is housed on the first floor and it is completely renovated. It consists of an entrance hallway with a smaller kitchen, a bathroom with a shower cabin and a living room, with one part of it is equipped with a double bed separated with a folding screen. Tastefully furnished interior, equipped with high quality furnishings and ceramics. Suitable for one person or a couple.