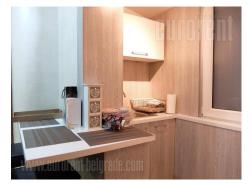

Attractive, fully equipped apartment, located in a busy street in the very center of the city, in immediate vicinity of a park and National assembly. Pre-war, excellently maintained building with an elevator, of an interesting exterior. The apartment is housed on the first floor and it is completely renovated. It consists of an entrance hallway with a smaller kitchen, a bathroom with a shower cabin and a living room, with one part of it is equipped with a double bed separated with a folding screen. Tastefully furnished interior, equipped with high quality furnishings and ceramics. Suitable for one person or a couple.