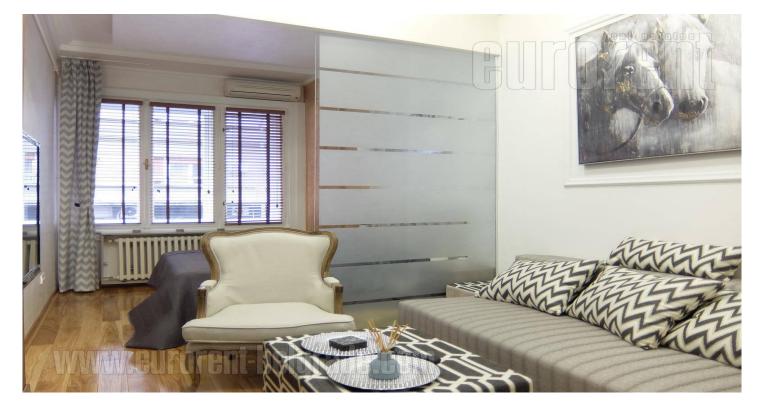

Attractive, fully equipped apartment, located in a busy street in the very center of the city, in immediate vicinity of a park and National assembly. Pre-war, excellently maintained building with an elevator, of an interesting exterior. The apartment is housed on the first floor and it is completely renovated. It consists of an entrance hallway with a smaller kitchen, a bathroom with a shower cabin and a living room, with one part of it is equipped with a double bed separated with a folding screen. Tastefully furnished interior, equipped with high quality furnishings and ceramics. Suitable for one person or a couple.