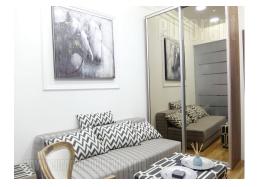

Attractive, fully equipped apartment, located in a busy street in the very center of the city, in immediate vicinity of a park and National assembly. Pre-war, excellently maintained building with an elevator, of an interesting exterior. The apartment is housed on the first floor and it is completely renovated. It consists of an entrance hallway with a smaller kitchen, a bathroom with a shower cabin and a living room, with one part of it is equipped with a double bed separated with a folding screen. Tastefully furnished interior, equipped with high quality furnishings and ceramics. Suitable for one person or a couple.