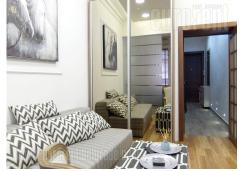

Attractive, fully equipped apartment, located in a busy street in the very center of the city, in immediate vicinity of a park and National assembly. Pre-war, excellently maintained building with an elevator, of an interesting exterior. The apartment is housed on the first floor and it is completely renovated. It consists of an entrance hallway with a smaller kitchen, a bathroom with a shower cabin and a living room, with one part of it is equipped with a double bed separated with a folding screen. Tastefully furnished interior, equipped with high quality furnishings and ceramics. Suitable for one person or a couple.