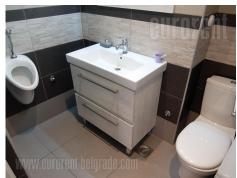

An apartment with functional layout is housed on the fourth floor of relatively new building in quiet part of wider city center. The very city center is at only twenty minutes walking distance. Park Tasmajdan, numerous stores and coffee shops are in near vicinity. The building is nicely maintained with excellent entrance and an elevator. Entrance hallway leads to all rooms of the apartment. Living room and dining room are interconnected with an exit to a large glassed-in terrace. Dining room leads to fully equipped kitchen with appliances of high quality. Sleeping area is placed near the hallway and consists of two bedrooms, bathroom with shower cabin, and guest toilet with a urinal. The master bedroom is furnished with king size bed and a closet, and also has an exit to a terrace which is shared with living room. Comfortable and attractive apartment furnished in vibrant colors is suitable for modern family. Garage in the basement level and a pantry are at disposal as well.