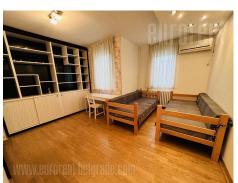

An apartment with functional layout is housed on the fourth floor of relatively new building in quiet part of wider city center. The very city center is at only twenty minutes walking distance. Park Tasmajdan, numerous stores and coffee shops are in near vicinity. The building is nicely maintained with excellent entrance and an elevator. Entrance hallway leads to all rooms of the apartment. Living room and dining room are interconnected with an exit to a large glassed-in terrace. Dining room leads to fully equipped kitchen with appliances of high quality. Sleeping area is placed near the hallway and consists of two bedrooms, bathroom with shower cabin, and guest toilet with a urinal. The master bedroom is furnished with king size bed and a closet, and also has an exit to a terrace which is shared with living room. Comfortable and attractive apartment furnished in vibrant colors is suitable for modern family. Garage in the basement level and a pantry are at disposal as well.