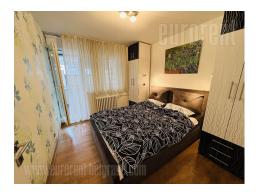

An apartment with functional layout is housed on the fourth floor of relatively new building in quiet part of wider city center. The very city center is at only twenty minutes walking distance. Park Tasmajdan, numerous stores and coffee shops are in near vicinity. The building is nicely maintained with excellent entrance and an elevator. Entrance hallway leads to all rooms of the apartment. Living room and dining room are interconnected with an exit to a large glassed-in terrace. Dining room leads to fully equipped kitchen with appliances of high quality. Sleeping area is placed near the hallway and consists of two bedrooms, bathroom with shower cabin, and guest toilet with a urinal. The master bedroom is furnished with king size bed and a closet, and also has an exit to a terrace which is shared with living room. Comfortable and attractive apartment furnished in vibrant colors is suitable for modern family. Garage in the basement level and a pantry are at disposal as well.