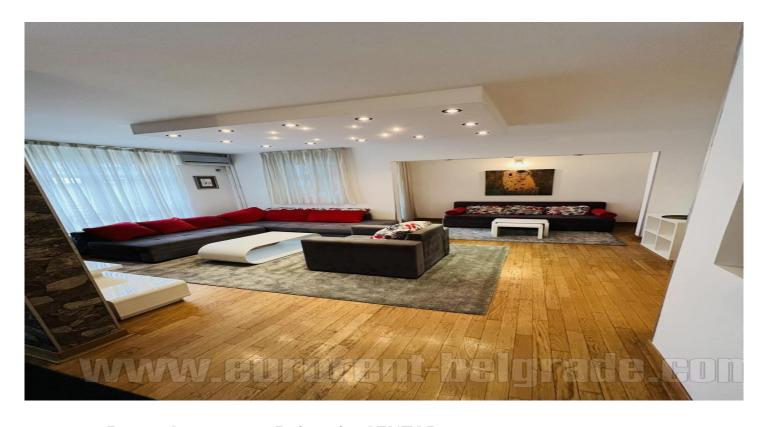

An apartment with functional layout is housed on the fourth floor of relatively new building in quiet part of wider city center. The very city center is at only twenty minutes walking distance. Park Tasmajdan, numerous stores and coffee shops are in near vicinity. The building is nicely maintained with excellent entrance and an elevator. Entrance hallway leads to all rooms of the apartment. Living room and dining room are interconnected with an exit to a large glassed-in terrace. Dining room leads to fully equipped kitchen with appliances of high quality. Sleeping area is placed near the hallway and consists of two bedrooms, bathroom with shower cabin, and guest toilet with a urinal. The master bedroom is furnished with king size bed and a closet, and also has an exit to a terrace which is shared with living room. Comfortable and attractive apartment furnished in vibrant colors is suitable for modern family. Garage in the basement level and a pantry are at disposal as well.