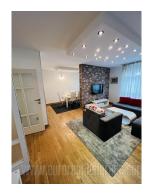

An apartment with functional layout is housed on the fourth floor of relatively new building in quiet part of wider city center. The very city center is at only twenty minutes walking distance. Park Tasmajdan, numerous stores and coffee shops are in near vicinity. The building is nicely maintained with excellent entrance and an elevator. Entrance hallway leads to all rooms of the apartment. Living room and dining room are interconnected with an exit to a large glassed-in terrace. Dining room leads to fully equipped kitchen with appliances of high quality. Sleeping area is placed near the hallway and consists of two bedrooms, bathroom with shower cabin, and guest toilet with a urinal. The master bedroom is furnished with king size bed and a closet, and also has an exit to a terrace which is shared with living room. Comfortable and attractive apartment furnished in vibrant colors is suitable for modern family. Garage in the basement level and a pantry are at disposal as well.