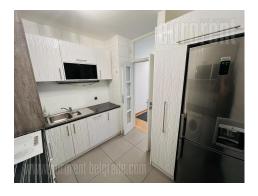

An apartment with functional layout is housed on the fourth floor of relatively new building in quiet part of wider city center. The very city center is at only twenty minutes walking distance. Park Tasmajdan, numerous stores and coffee shops are in near vicinity. The building is nicely maintained with excellent entrance and an elevator. Entrance hallway leads to all rooms of the apartment. Living room and dining room are interconnected with an exit to a large glassed-in terrace. Dining room leads to fully equipped kitchen with appliances of high quality. Sleeping area is placed near the hallway and consists of two bedrooms, bathroom with shower cabin, and guest toilet with a urinal. The master bedroom is furnished with king size bed and a closet, and also has an exit to a terrace which is shared with living room. Comfortable and attractive apartment furnished in vibrant colors is suitable for modern family. Garage in the basement level and a pantry are at disposal as well.