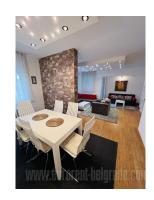

An apartment with functional layout is housed on the fourth floor of relatively new building in quiet part of wider city center. The very city center is at only twenty minutes walking distance. Park Tasmajdan, numerous stores and coffee shops are in near vicinity. The building is nicely maintained with excellent entrance and an elevator. Entrance hallway leads to all rooms of the apartment. Living room and dining room are interconnected with an exit to a large glassed-in terrace. Dining room leads to fully equipped kitchen with appliances of high quality. Sleeping area is placed near the hallway and consists of two bedrooms, bathroom with shower cabin, and guest toilet with a urinal. The master bedroom is furnished with king size bed and a closet, and also has an exit to a terrace which is shared with living room. Comfortable and attractive apartment furnished in vibrant colors is suitable for modern family. Garage in the basement level and a pantry are at disposal as well.