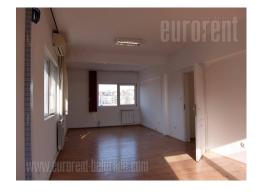

The office building is located near Autokomanda which has excellent transportation links to all parts of the city. Easy access to the highway. Nearby is a number of restaurants and shops. The building is newly built and is spread over three levels. Around the building is a parking space with a large number of parking spaces with the possibility of booking. Three parking spots are reserved for future tenant. This space is housed on the 2nd floor and consists of large entrance area, hallway which leads to three offices, kitchen and two toilets. All tenants have access to spacious terrace on the first floor. Suitable for variety of business