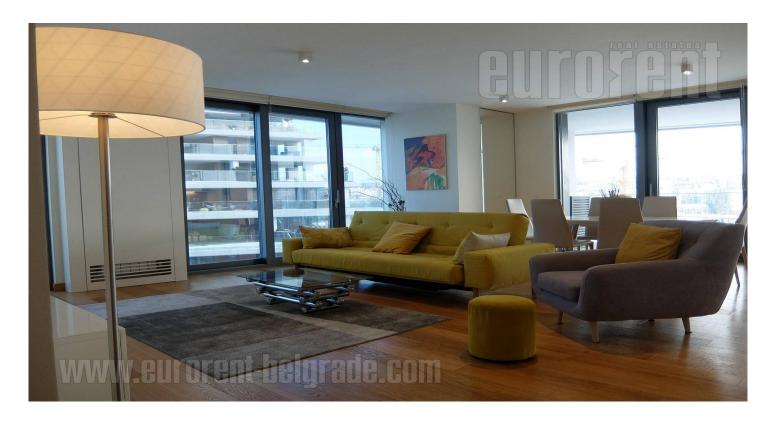

Tel: +381 11 329 3161

Mob: +381 60 329 3161

Excellent apartment, placed within an exclusive location, in a brand new building complex in Belgrade, Belgrade Waterfront. Architectural project managed according to highest standards. The apartment is housed on the seventh floor and has a beautiful view over the river. It is in one of the towers surrounded with a promenade and parks. It consists of a smaller entrance area leading into the living room connected to a kitchen, which has an exit to a spacious terrace which occupies 29 m<sup>2</sup>. Terrace is trapezoidal and covered, it is facing the river and the promenade. From the hallway one can access a smaller bedroom and a guest restroom. Further down the hallway there is one more bedroom and a bathroom, while at the end there is a master bedroom with a walk-in wardrobe and a bathroom with a bathtub. The apartment is currently equipped with kitchen elements and high quality appliances, as well as built-in closets in each room. It could be fully equipped and two parking spaces are at disposal in the garage, located on the first floor. All apartments have central air conditioning and heating per consumption. There is a gym and swimming pool within the complex, as well as a beautifully maintained yard with different sports facilities. On the ground floor of the building there is a lobby, with the reception desk. The complex is designed so that customer care is raised to the highest level, and the receptionists are at the service for a large number of services, or assistance. This prestigious complex intended for with high standards modern life. clients, of