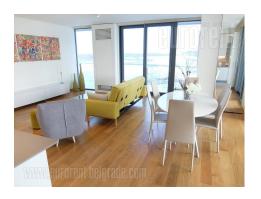

Tel: +381 11 329 3161

Mob: +381 60 329 3161

Excellent apartment, placed within an exclusive location, in a brand new building complex in Belgrade, Belgrade Waterfront. Architectural project managed according to highest standards. The apartment is housed on the seventh floor and has a beautiful view over the river. It is in one of the towers surrounded with a promenade and parks. It consists of a smaller entrance area leading into the living room connected to a kitchen, which has an exit to a spacious terrace which occupies 29 m<sup>2</sup>. Terrace is trapezoidal and covered, it is facing the river and the promenade. From the hallway one can access a smaller bedroom and a guest restroom. Further down the hallway there is one more bedroom and a bathroom, while at the end there is a master bedroom with a walk-in wardrobe and a bathroom with a bathtub. The apartment is currently equipped with kitchen elements and high quality appliances, as well as built-in closets in each room. It could be fully equipped and two parking spaces are at disposal in the garage, located on the first floor. All apartments have central air conditioning and heating per consumption. There is a gym and swimming pool within the complex, as well as a beautifully maintained yard with different sports facilities. On the ground floor of the building there is a lobby, with the reception desk. The complex is designed so that customer care is raised to the highest level, and the receptionists are at the service for a large number of services, or assistance. This prestigious complex intended for with high standards modern life. clients, of