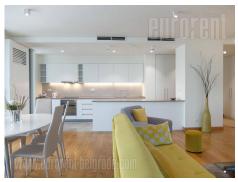

Tel: +381 11 329 3161

Mob: +381 60 329 3161

Excellent apartment, placed within an exclusive location, in a brand new building complex in Belgrade, Belgrade Waterfront. Architectural project managed according to highest standards. The apartment is housed on the seventh floor and has a beautiful view over the river. It is in one of the towers surrounded with a promenade and parks. It consists of a smaller entrance area leading into the living room connected to a kitchen, which has an exit to a spacious terrace which occupies 29 m<sup>2</sup>. Terrace is trapezoidal and covered, it is facing the river and the promenade. From the hallway one can access a smaller bedroom and a guest restroom. Further down the hallway there is one more bedroom and a bathroom, while at the end there is a master bedroom with a walk-in wardrobe and a bathroom with a bathtub. The apartment is currently equipped with kitchen elements and high quality appliances, as well as built-in closets in each room. It could be fully equipped and two parking spaces are at disposal in the garage, located on the first floor. All apartments have central air conditioning and heating per consumption. There is a gym and swimming pool within the complex, as well as a beautifully maintained yard with different sports facilities. On the ground floor of the building there is a lobby, with the reception desk. The complex is designed so that customer care is raised to the highest level, and the receptionists are at the service for a large number of services, or assistance. This prestigious complex intended for with high standards modern life. clients, of