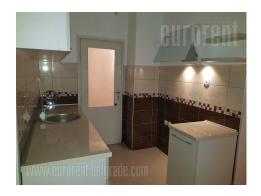

Completely renovated apartment located in the immediate vicinity of the Hotel Serbia, within walking distance from public transport station with several lines. The apartment is housed on the second floor of the building without an elevator, it is very bright and functional. It consists of a central corridor that leads into the rooms. There are two bedrooms at disposal, one of which has access to a glassed in terrace. The kitchen is separated. The apartment has a bathroom with bathtub, as well as a small room that can be used as a pantry. Currently without furniture, but can be equipped as needed. Suitable both for residential business premises.