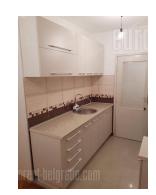

Completely renovated apartment located in the immediate vicinity of the Hotel Serbia, within walking distance from public transport station with several lines. The apartment is housed on the second floor of the building without an elevator, it is very bright and functional. It consists of a central corridor that leads into the rooms. There are two bedrooms at disposal, one of which has access to a glassed in terrace. The kitchen is separated. The apartment has a bathroom with bathtub, as well as a small room that can be used as a pantry. Currently without furniture, but can be equipped as needed. Suitable both for residential business premises.