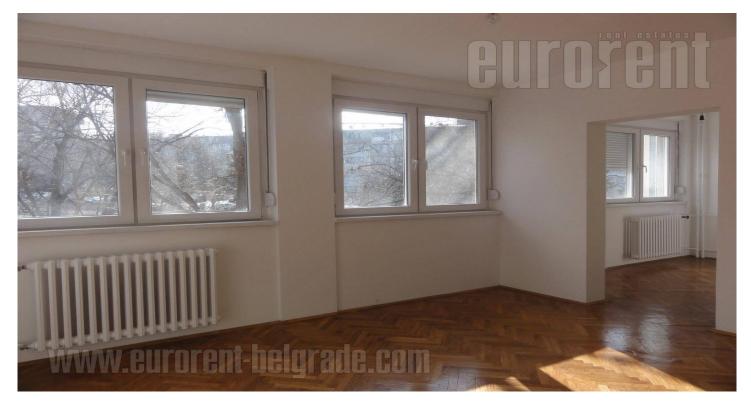

Completely renovated apartment located in the immediate vicinity of the Hotel Serbia, within walking distance from public transport station with several lines. The apartment is housed on the second floor of the building without an elevator, it is very bright and functional. It consists of a central corridor that leads into the rooms. There are two bedrooms at disposal, one of which has access to a glassed in terrace. The kitchen is separated. The apartment has a bathroom with bathtub, as well as a small room that can be used as a pantry. Currently without furniture, but can be equipped as needed. Suitable both for residential business premises.