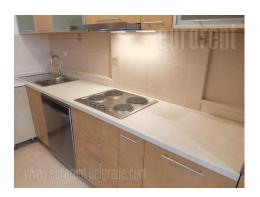

Apartment housed in a high quality newer building, located in the wider city center. In the neighborhood there are numerous embassies, stores, cafes and restaurants, as well as Manjez park, which makes this location very convenient. Building has a security service, video surveillance and a garage. The apartment is spacious, has functional structure and it is two side oriented. It consists of an open living room, connected to dining area and a kitchen which is slightly separated by a partition wall, but facing the dining area. From there one can exit a terrace, facing toward the greenery. Sleeping block could be reached through an entrance hallway, where the restroom is. Long hallway connects two large bedrooms and a bathroom with a bathtub. Modern and bright interior, with air conditioning. Currently without furniture, but could be fully furnished if needed. Suitable for life of a modern person. Covered parking space is available within the building.