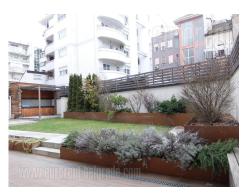

€7,500

AVAILABLE

THE PRICE

©7,500

AVAILABLE

Excellent, modern, duplex apartment housed on the ground floor of a new building in Vracar, in immediate vicinity of St. Sava Temple. Quiet part of the city, with many new buildings and attractive content in the neighborhood - numerous shops, restaurants, cafes and a well known Kalenic green market. Highway inclusion is within only five minute driving distance, while busy streets with public transportation stops are within 5-10 minute walking distance. Building of very attractive exterior, with physical security, as well as a garage, which is reached by car lift. Modern layout includes connected living room and dining area with windows covering large surface including the gallery area, facing toward the yard. One wall partially separates a fully equipped kitchen from the rest of the open space, while next to it there is a staircase leading to the upper floor. In this part of the ground floor there are two bedrooms with a bathroom, as well as a restroom. Yard spreads throughout the length of the ground floor level, with all rooms exiting to a paved area, while the lawn is leading to an open summer kitchen with barbecue area and a large hydro-massage hot tub. On the first floor there is a master bedroom with it's own bathroom and a large walk-in wardrobe, additional smaller room, as well as a laundry room. The gallery continues above the living room and is arranged as a working area. The apartment is equipped with modern high quality furnishings, it has air-conditioning and a garage place on -1 level. The entire concept of the interior, the gallery, living room with a fireplace and spacious backyard gives an impression of living in a detached heart Vracar.