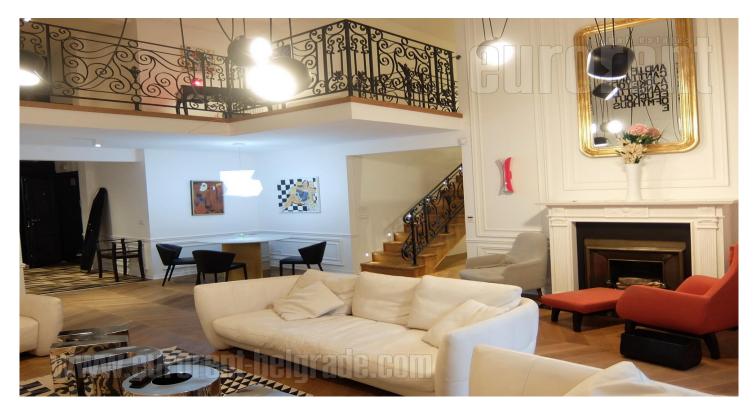

€7,500

AVAILABLE

THE PRICE

©7,500

AVAILABLE

Excellent, modern, duplex apartment housed on the ground floor of a new building in Vracar, in immediate vicinity of St. Sava Temple. Quiet part of the city, with many new buildings and attractive content in the neighborhood - numerous shops, restaurants, cafes and a well known Kalenic green market. Highway inclusion is within only five minute driving distance, while busy streets with public transportation stops are within 5-10 minute walking distance. Building of very attractive exterior, with physical security, as well as a garage, which is reached by car lift. Modern layout includes connected living room and dining area with windows covering large surface including the gallery area, facing toward the yard. One wall partially separates a fully equipped kitchen from the rest of the open space, while next to it there is a staircase leading to the upper floor. In this part of the ground floor there are two bedrooms with a bathroom, as well as a restroom. Yard spreads throughout the length of the ground floor level, with all rooms exiting to a paved area, while the lawn is leading to an open summer kitchen with barbecue area and a large hydro-massage hot tub. On the first floor there is a master bedroom with it's own bathroom and a large walk-in wardrobe, additional smaller room, as well as a laundry room. The gallery continues above the living room and is arranged as a working area. The apartment is equipped with modern high quality furnishings, it has air-conditioning and a garage place on -1 level. The entire concept of the interior, the gallery, living room with a fireplace and spacious backyard gives an impression of living in a detached heart Vracar.