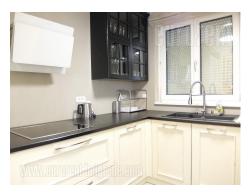

€7,500

AVAILABLE

THE PRICE

©7,500

AVAILABLE

Excellent, modern, duplex apartment housed on the ground floor of a new building in Vracar, in immediate vicinity of St. Sava Temple. Quiet part of the city, with many new buildings and attractive content in the neighborhood - numerous shops, restaurants, cafes and a well known Kalenic green market. Highway inclusion is within only five minute driving distance, while busy streets with public transportation stops are within 5-10 minute walking distance. Building of very attractive exterior, with physical security, as well as a garage, which is reached by car lift. Modern layout includes connected living room and dining area with windows covering large surface including the gallery area, facing toward the yard. One wall partially separates a fully equipped kitchen from the rest of the open space, while next to it there is a staircase leading to the upper floor. In this part of the ground floor there are two bedrooms with a bathroom, as well as a restroom. Yard spreads throughout the length of the ground floor level, with all rooms exiting to a paved area, while the lawn is leading to an open summer kitchen with barbecue area and a large hydro-massage hot tub. On the first floor there is a master bedroom with it's own bathroom and a large walk-in wardrobe, additional smaller room, as well as a laundry room. The gallery continues above the living room and is arranged as a working area. The apartment is equipped with modern high quality furnishings, it has air-conditioning and a garage place on -1 level. The entire concept of the interior, the gallery, living room with a fireplace and spacious backyard gives an impression of living in a detached heart Vracar.