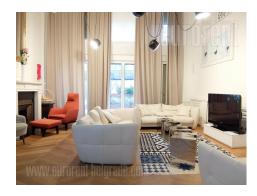

€7,500

AVAILABLE

THE PRICE

©7,500

AVAILABLE

Excellent, modern, duplex apartment housed on the ground floor of a new building in Vracar, in immediate vicinity of St. Sava Temple. Quiet part of the city, with many new buildings and attractive content in the neighborhood - numerous shops, restaurants, cafes and a well known Kalenic green market. Highway inclusion is within only five minute driving distance, while busy streets with public transportation stops are within 5-10 minute walking distance. Building of very attractive exterior, with physical security, as well as a garage, which is reached by car lift. Modern layout includes connected living room and dining area with windows covering large surface including the gallery area, facing toward the yard. One wall partially separates a fully equipped kitchen from the rest of the open space, while next to it there is a staircase leading to the upper floor. In this part of the ground floor there are two bedrooms with a bathroom, as well as a restroom. Yard spreads throughout the length of the ground floor level, with all rooms exiting to a paved area, while the lawn is leading to an open summer kitchen with barbecue area and a large hydro-massage hot tub. On the first floor there is a master bedroom with it's own bathroom and a large walk-in wardrobe, additional smaller room, as well as a laundry room. The gallery continues above the living room and is arranged as a working area. The apartment is equipped with modern high quality furnishings, it has air-conditioning and a garage place on -1 level. The entire concept of the interior, the gallery, living room with a fireplace and spacious backyard gives an impression of living in a detached heart Vracar.