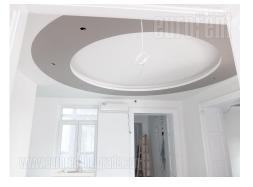

Office space housed in a beautiful prewar building, in near vicinity of St. Sava Temple. Located in a busy street. Excellent connection to the city center and many contents such as cafes, restaurants and public institutions are examples of many benefits of this position. The apartment is housed on the first floor of a three storey building. It is characterized by high ceiling and connected rooms. It consists of an entrance hallway leading into the central interconnecting room. Five offices are at disposal, a bathroom and a restroom, as well as a smaller kitchen. Fully renovated space, with computer network, internet connection and land lines installed. Two side oriented and abundant with natural light this apartment exits to two terraces. Excellent property, suitable for different business activities.