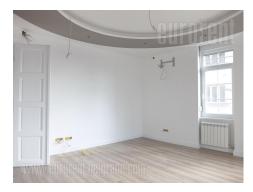

Office space housed in a beautiful prewar building, in near vicinity of St. Sava Temple. Located in a busy street. Excellent connection to the city center and many contents such as cafes, restaurants and public institutions are examples of many benefits of this position. The apartment is housed on the first floor of a three storey building. It is characterized by high ceiling and connected rooms. It consists of an entrance hallway leading into the central interconnecting room. Five offices are at disposal, a bathroom and a restroom, as well as a smaller kitchen. Fully renovated space, with computer network, internet connection and land lines installed. Two side oriented and abundant with natural light this apartment exits to two terraces. Excellent property, suitable for different business activities.