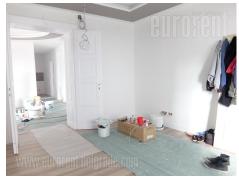

Office space housed in a beautiful prewar building, in near vicinity of St. Sava Temple. Located in a busy street. Excellent connection to the city center and many contents such as cafes, restaurants and public institutions are examples of many benefits of this position. The apartment is housed on the first floor of a three storey building. It is characterized by high ceiling and connected rooms. It consists of an entrance hallway leading into the central interconnecting room. Five offices are at disposal, a bathroom and a restroom, as well as a smaller kitchen. Fully renovated space, with computer network, internet connection and land lines installed. Two side oriented and abundant with natural light this apartment exits to two terraces. Excellent property, suitable for different business activities.