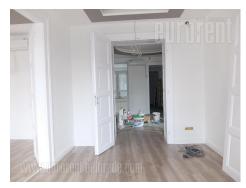

Office space housed in a beautiful prewar building, in near vicinity of St. Sava Temple. Located in a busy street. Excellent connection to the city center and many contents such as cafes, restaurants and public institutions are examples of many benefits of this position. The apartment is housed on the first floor of a three storey building. It is characterized by high ceiling and connected rooms. It consists of an entrance hallway leading into the central interconnecting room. Five offices are at disposal, a bathroom and a restroom, as well as a smaller kitchen. Fully renovated space, with computer network, internet connection and land lines installed. Two side oriented and abundant with natural light this apartment exits to two terraces. Excellent property, suitable for different business activities.