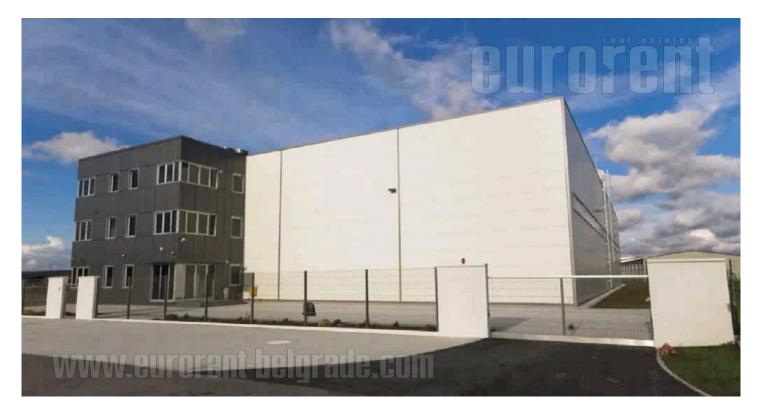

Excellent business-warehouse facility, in the industrial zone of block 25 in the settlement of Nova Pazova, located near the main road Novi Sad-Belgrade. It consists of two parts, one is a warehouse which occupies around 1.900 m<sup>2</sup>, while the other is 435 m<sup>2</sup> business premises. Ceiling height of the warehouse is around 6m. Ground floor of business premises consists of 150 m<sup>2</sup> show room, a kitchenette, a restroom, boiler room, warehouse manager's office and a wardrobe with shower cabins. First floor consists of about 170 m<sup>2</sup> for offices, a conference room, a kitchenette and a restroom. On the second floor there is an apartment which occupies around 180 m<sup>2</sup>, consisting of living room, dining area and a kitchen, one bedroom, bathroom and a restroom. Facility has water, electricity, truck acces, as well as 6 land lines, a possibility of installing ADSL-unlimited flow, video surveillance, floor heating, anti-burglary and fire protection for system, 10 parking spaces for guest and 10 employees.