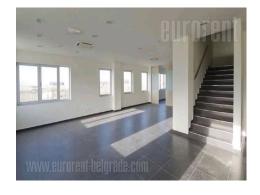

Excellent business-warehouse facility, in the industrial zone of block 25 in the settlement of Nova Pazova, located near the main road Novi Sad-Belgrade. It consists of two parts, one is a warehouse which occupies around 1.900 m<sup>2</sup>, while the other is 435 m<sup>2</sup> business premises. Ceiling height of the warehouse is around 6m. Ground floor of business premises consists of 150 m<sup>2</sup> show room, a kitchenette, a restroom, boiler room, warehouse manager's office and a wardrobe with shower cabins. First floor consists of about 170 m<sup>2</sup> for offices, a conference room, a kitchenette and a restroom. On the second floor there is an apartment which occupies around 180 m<sup>2</sup>, consisting of living room, dining area and a kitchen, one bedroom, bathroom and a restroom. Facility has water, electricity, truck acces, as well as 6 land lines, a possibility of installing ADSL-unlimited flow, video surveillance, floor heating, anti-burglary and fire protection for system, 10 parking spaces for guest and 10 employees.