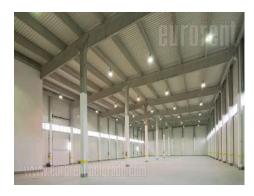

Excellent business-warehouse facility, in the industrial zone of block 25 in the settlement of Nova Pazova, located near the main road Novi Sad-Belgrade. It consists of two parts, one is a warehouse which occupies around 1.900 m<sup>2</sup>, while the other is 435 m<sup>2</sup> business premises. Ceiling height of the warehouse is around 6m. Ground floor of business premises consists of 150 m<sup>2</sup> show room, a kitchenette, a restroom, boiler room, warehouse manager's office and a wardrobe with shower cabins. First floor consists of about 170 m<sup>2</sup> for offices, a conference room, a kitchenette and a restroom. On the second floor there is an apartment which occupies around 180 m<sup>2</sup>, consisting of living room, dining area and a kitchen, one bedroom, bathroom and a restroom. Facility has water, electricity, truck acces, as well as 6 land lines, a possibility of installing ADSL-unlimited flow, video surveillance, floor heating, anti-burglary and fire protection for system, 10 parking spaces for guest and 10 employees.