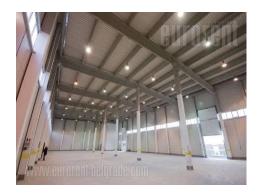

Excellent business-warehouse facility, in the industrial zone of block 25 in the settlement of Nova Pazova, located near the main road Novi Sad-Belgrade. It consists of two parts, one is a warehouse which occupies around 1.900 m<sup>2</sup>, while the other is 435 m<sup>2</sup> business premises. Ceiling height of the warehouse is around 6m. Ground floor of business premises consists of 150 m<sup>2</sup> show room, a kitchenette, a restroom, boiler room, warehouse manager's office and a wardrobe with shower cabins. First floor consists of about 170 m<sup>2</sup> for offices, a conference room, a kitchenette and a restroom. On the second floor there is an apartment which occupies around 180 m<sup>2</sup>, consisting of living room, dining area and a kitchen, one bedroom, bathroom and a restroom. Facility has water, electricity, truck acces, as well as 6 land lines, a possibility of installing ADSL-unlimited flow, video surveillance, floor heating, anti-burglary and fire protection for system, 10 parking spaces for guest and 10 employees.