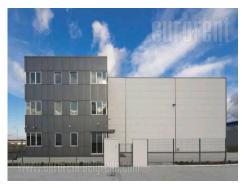

Excellent business-warehouse facility, in the industrial zone of block 25 in the settlement of Nova Pazova, located near the main road Novi Sad-Belgrade. It consists of two parts, one is a warehouse which occupies around 1.900 m<sup>2</sup>, while the other is 435 m<sup>2</sup> business premises. Ceiling height of the warehouse is around 6m. Ground floor of business premises consists of 150 m<sup>2</sup> show room, a kitchenette, a restroom, boiler room, warehouse manager's office and a wardrobe with shower cabins. First floor consists of about 170 m<sup>2</sup> for offices, a conference room, a kitchenette and a restroom. On the second floor there is an apartment which occupies around 180 m<sup>2</sup>, consisting of living room, dining area and a kitchen, one bedroom, bathroom and a restroom. Facility has water, electricity, truck acces, as well as 6 land lines, a possibility of installing ADSL-unlimited flow, video surveillance, floor heating, anti-burglary and fire protection for system, 10 parking spaces for guest and 10 employees.