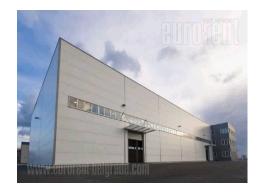

Excellent business-warehouse facility, in the industrial zone of block 25 in the settlement of Nova Pazova, located near the main road Novi Sad-Belgrade. It consists of two parts, one is a warehouse which occupies around 1.900 m<sup>2</sup>, while the other is 435 m<sup>2</sup> business premises. Ceiling height of the warehouse is around 6m. Ground floor of business premises consists of 150 m<sup>2</sup> show room, a kitchenette, a restroom, boiler room, warehouse manager's office and a wardrobe with shower cabins. First floor consists of about 170 m<sup>2</sup> for offices, a conference room, a kitchenette and a restroom. On the second floor there is an apartment which occupies around 180 m<sup>2</sup>, consisting of living room, dining area and a kitchen, one bedroom, bathroom and a restroom. Facility has water, electricity, truck acces, as well as 6 land lines, a possibility of installing ADSL-unlimited flow, video surveillance, floor heating, anti-burglary and fire protection for system, 10 parking spaces for guest and 10 employees.