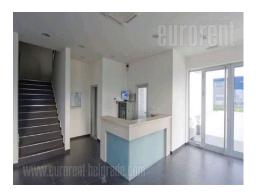

Excellent business-warehouse facility, in the industrial zone of block 25 in the settlement of Nova Pazova, located near the main road Novi Sad-Belgrade. It consists of two parts, one is a warehouse which occupies around 1.900 m<sup>2</sup>, while the other is 435 m<sup>2</sup> business premises. Ceiling height of the warehouse is around 6m. Ground floor of business premises consists of 150 m<sup>2</sup> show room, a kitchenette, a restroom, boiler room, warehouse manager's office and a wardrobe with shower cabins. First floor consists of about 170 m<sup>2</sup> for offices, a conference room, a kitchenette and a restroom. On the second floor there is an apartment which occupies around 180 m<sup>2</sup>, consisting of living room, dining area and a kitchen, one bedroom, bathroom and a restroom. Facility has water, electricity, truck acces, as well as 6 land lines, a possibility of installing ADSL-unlimited flow, video surveillance, floor heating, anti-burglary and fire protection for system, 10 parking spaces for guest and 10 employees.