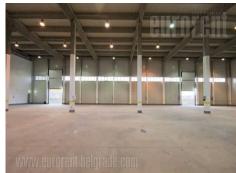

Excellent business-warehouse facility, in the industrial zone of block 25 in the settlement of Nova Pazova, located near the main road Novi Sad-Belgrade. It consists of two parts, one is a warehouse which occupies around 1.900 m<sup>2</sup>, while the other is 435 m<sup>2</sup> business premises. Ceiling height of the warehouse is around 6m. Ground floor of business premises consists of 150 m<sup>2</sup> show room, a kitchenette, a restroom, boiler room, warehouse manager's office and a wardrobe with shower cabins. First floor consists of about 170 m<sup>2</sup> for offices, a conference room, a kitchenette and a restroom. On the second floor there is an apartment which occupies around 180 m<sup>2</sup>, consisting of living room, dining area and a kitchen, one bedroom, bathroom and a restroom. Facility has water, electricity, truck acces, as well as 6 land lines, a possibility of installing ADSL-unlimited flow, video surveillance, floor heating, anti-burglary and fire protection for system, 10 parking spaces for guest and 10 employees.