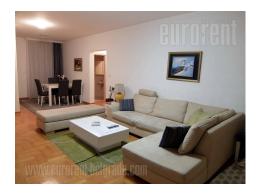

A nice apartment situated within relatively new buildings close to Arena in New Belgrade. Position is excellently connected with city center as well all other parts of the New Belgrade. Living room is interconnected with dining room, and has an exit to a small terrace. Two bedrooms, bathroom and toilet are at disposal, One bedroom is with king size bed and an exit to a terrace, while other one is furnished with single bed. The apartment is completely furnished with new furniture, and all necessary elements in nice shades. Suitable for a couple or a single person.