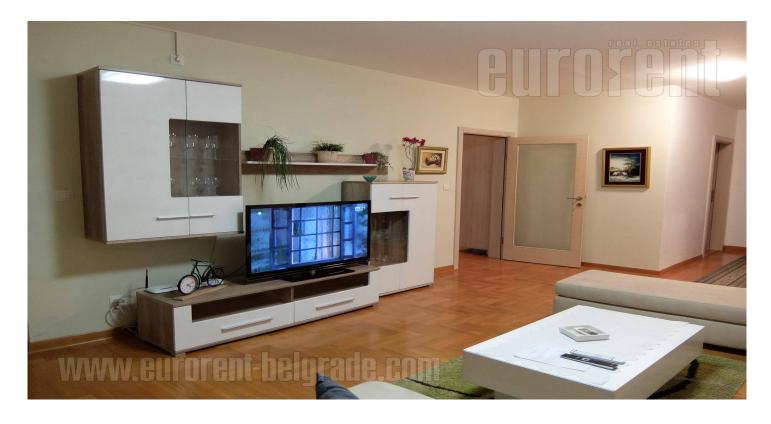

A nice apartment situated within relatively new buildings close to Arena in New Belgrade. Position is excellently connected with city center as well all other parts of the New Belgrade. Living room is interconnected with dining room, and has an exit to a small terrace. Two bedrooms, bathroom and toilet are at disposal, One bedroom is with king size bed and an exit to a terrace, while other one is furnished with single bed. The apartment is completely furnished with new furniture, and all necessary elements in nice shades. Suitable for a couple or a single person.