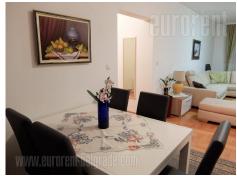

A nice apartment situated within relatively new buildings close to Arena in New Belgrade. Position is excellently connected with city center as well all other parts of the New Belgrade. Living room is interconnected with dining room, and has an exit to a small terrace. Two bedrooms, bathroom and toilet are at disposal, One bedroom is with king size bed and an exit to a terrace, while other one is furnished with single bed. The apartment is completely furnished with new furniture, and all necessary elements in nice shades. Suitable for a couple or a single person.