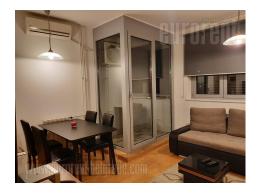

Attractive, modern apartment, located in near vicinity of the very city center, Bitef theater and Bajloni green market. The apartment is housed on the seventh floor of a newer building with an elevator. It consists of a larger living room connected with dining area, which exits the terrace. Next to the dining area there is a partially separated, fully equipped kitchen. There is one, modernly equipped bedroom at disposal, dominated by bright pastel colors. Interior has a pleasant and warm, homey atmosphere. There is also the possibility of renting a garage spacein the building. Ideal for residential purposes, but also suitable for business premises.