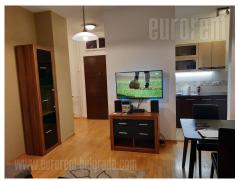

Attractive, modern apartment, located in near vicinity of the very city center, Bitef theater and Bajloni green market. The apartment is housed on the seventh floor of a newer building with an elevator. It consists of a larger living room connected with dining area, which exits the terrace. Next to the dining area there is a partially separated, fully equipped kitchen. There is one, modernly equipped bedroom at disposal, dominated by bright pastel colors. Interior has a pleasant and warm, homey atmosphere. There is also the possibility of renting a garage spacein the building. Ideal for residential purposes, but also suitable for business premises.