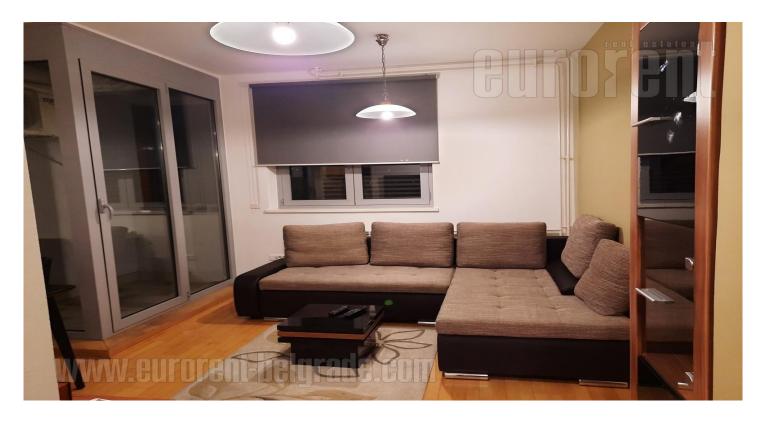

Attractive, modern apartment, located in near vicinity of the very city center, Bitef theater and Bajloni green market. The apartment is housed on the seventh floor of a newer building with an elevator. It consists of a larger living room connected with dining area, which exits the terrace. Next to the dining area there is a partially separated, fully equipped kitchen. There is one, modernly equipped bedroom at disposal, dominated by bright pastel colors. Interior has a pleasant and warm, homey atmosphere. There is also the possibility of renting a garage spacein the building. Ideal for residential purposes, but also suitable for business premises.