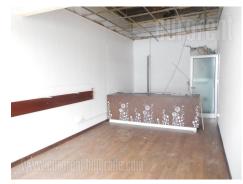

A retail premise housed on the ground floor of residential building in quiet, bur business surroundings. It is situated close to Belgrade drama theatre. The building is nicely maintained and space has direct entrance from the street. The premise is bright and spreads over two levels with seven offices in total. The ground floor contains three rooms with large window surfaces, a terrace, admittance area, one small room and two toilets. The lower level consists of 70 m<sup>2</sup> storage space and two rooms. Suitable for variety of business activities.