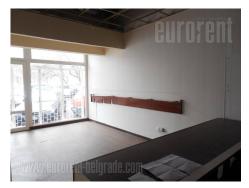

A retail premise housed on the ground floor of residential building in quiet, bur business surroundings. It is situated close to Belgrade drama theatre. The building is nicely maintained and space has direct entrance from the street. The premise is bright and spreads over two levels with seven offices in total. The ground floor contains three rooms with large window surfaces, a terrace, admittance area, one small room and two toilets. The lower level consists of 70 m<sup>2</sup> storage space and two rooms. Suitable for variety of business activities.