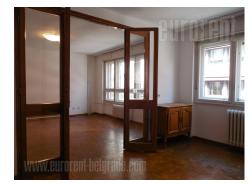

Spacious and bright apartment is situated in very city center, close to Knez Mihailova street, Kalemegdan park and Shopping mall Rajiceva. It is housed on the third floor of an older building with nicely maintained entrance and an elevator. Large, glass door divide the largest room and one small room. Narrow hallway leads to small room overlooking the yard where one parking space is reserved for future tenant. Another small room interconnected with kitchenette is at disposal, suitable for dining area. Space could be adapted according the clients needs. Convenient for office activities.