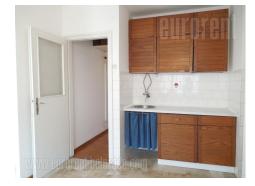

Spacious and bright apartment is situated in very city center, close to Knez Mihailova street, Kalemegdan park and Shopping mall Rajiceva. It is housed on the third floor of an older building with nicely maintained entrance and an elevator. Large, glass door divide the largest room and one small room. Narrow hallway leads to small room overlooking the yard where one parking space is reserved for future tenant. Another small room interconnected with kitchenette is at disposal, suitable for dining area. Space could be adapted according the clients needs. Convenient for office activities.