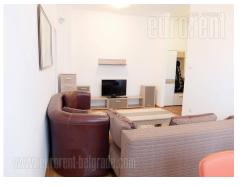

Very good apartment situated in peaceful part of Banovo brdo in relatively new building placed near the Faculty of forestry and forest itself. Very nice location, ideal for quiet and comfortable life of modern people. Požeška street is close by with all amenities for easy everyday life. Green market Banovo brdo is at walking distance, while the highway and Ada can be reached in five to ten minute driving. The apartment is housed on the first floor of a nicely maintained building with video surveillance. It consists of living room interconnected with dining room, kitchen which is separated, two bedrooms, bathroom and a toilet. A terrace is reachable from one of the rooms. Interior is excellent in warm color shades. It is furnished in modern manner and all its makes comfortable. Excellent choice for life. elements it verv couple or family