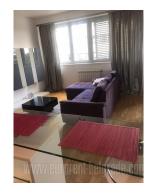

Excellent apartment, housed on the third floor of a newer building in the lower Dorcol area. Located within only a few minute walking distance from Skadarlija and the Republic Square, easily accessible from all parts of the city. The apartment consists of a spacious living room with dining area, which exits to the terrace. On the right side there is a fully equipped kitchen. The apartment has two bedrooms, one of which is fully equipped with a double bed and built-in closets, while the second one could be furnished according to needs. The living room is partly furnished, in modern style and in bright colors. Bathroom has a bathtub. The apartment also has a guest toilet, as well as a functional pantry. A garage place is available for the tenant in the building's