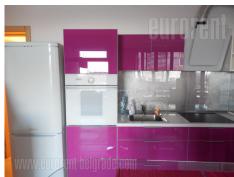

Excellent apartment, housed on the third floor of a newer building in the lower Dorcol area. Located within only a few minute walking distance from Skadarlija and the Republic Square, easily accessible from all parts of the city. The apartment consists of a spacious living room with dining area, which exits to the terrace. On the right side there is a fully equipped kitchen. The apartment has two bedrooms, one of which is fully equipped with a double bed and built-in closets, while the second one could be furnished according to needs. The living room is partly furnished, in modern style and in bright colors. Bathroom has a bathtub. The apartment also has a guest toilet, as well as a functional pantry. A garage place is available for the tenant in the building's