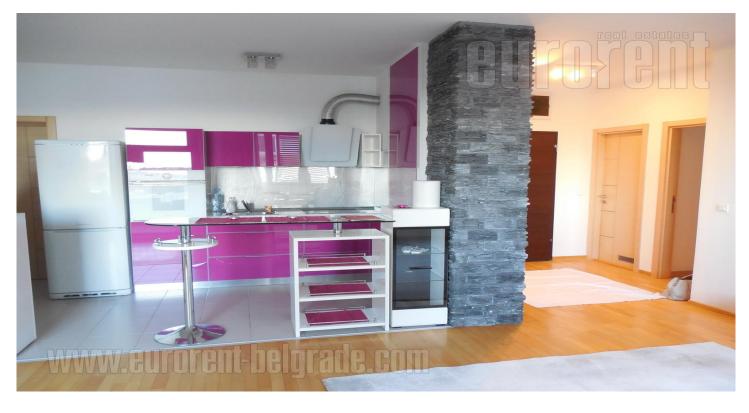

Excellent apartment, housed on the third floor of a newer building in the lower Dorcol area. Located within only a few minute walking distance from Skadarlija and the Republic Square, easily accessible from all parts of the city. The apartment consists of a spacious living room with dining area, which exits to the terrace. On the right side there is a fully equipped kitchen. The apartment has two bedrooms, one of which is fully equipped with a double bed and built-in closets, while the second one could be furnished according to needs. The living room is partly furnished, in modern style and in bright colors. Bathroom has a bathtub. The apartment also has a guest toilet, as well as a functional pantry. A garage place is available for the tenant in the building's