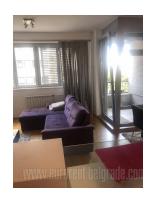

Excellent apartment, housed on the third floor of a newer building in the lower Dorcol area. Located within only a few minute walking distance from Skadarlija and the Republic Square, easily accessible from all parts of the city. The apartment consists of a spacious living room with dining area, which exits to the terrace. On the right side there is a fully equipped kitchen. The apartment has two bedrooms, one of which is fully equipped with a double bed and built-in closets, while the second one could be furnished according to needs. The living room is partly furnished, in modern style and in bright colors. Bathroom has a bathtub. The apartment also has a guest toilet, as well as a functional pantry. A garage place is available for the tenant in the building's