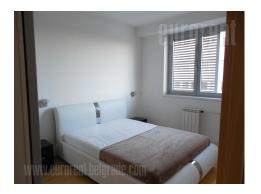

Excellent apartment, housed on the third floor of a newer building in the lower Dorcol area. Located within only a few minute walking distance from Skadarlija and the Republic Square, easily accessible from all parts of the city. The apartment consists of a spacious living room with dining area, which exits to the terrace. On the right side there is a fully equipped kitchen. The apartment has two bedrooms, one of which is fully equipped with a double bed and built-in closets, while the second one could be furnished according to needs. The living room is partly furnished, in modern style and in bright colors. Bathroom has a bathtub. The apartment also has a guest toilet, as well as a functional pantry. A garage place is available for the tenant in the building's