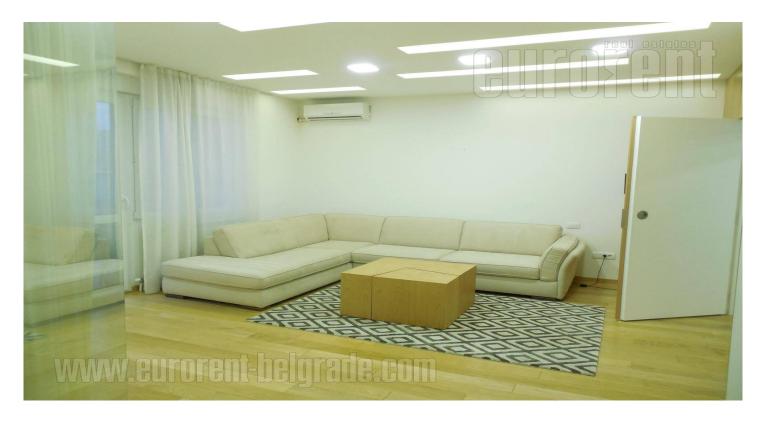

## #39519, Rent - Apartment, Belgrade, KRUNSKA

Excellent apartment placed on an excellent position in immediate vicinity of Slavija Square. Well connected to different parts of the city, through many public transportation lines, while the abundance of commercial contents makes this position even more comfortable for life and work. The apartment is housed on the fourth floor of a well maintained building with an elevator. Interior is abundant with natural light, has air conditioning and it is two side oriented. Characterized by a functional, modern layout and minimalist furnishings. The apartment consists of a living room which shares an open space with dining area and a kitchen, visually separated by a glass dividing wall. Sleeping block has two bedrooms, one of which is equipped with a double bed, while the other has a couch. Modern bathroom has a shower cabin and natural ventilation. The apartment exits to two terraces. Suitable for one person, a couple or a smaller family.