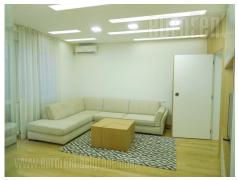

## #39519, Rent - Apartment, Belgrade, KRUNSKA

Excellent apartment placed on an excellent position in immediate vicinity of Slavija Square. Well connected to different parts of the city, through many public transportation lines, while the abundance of commercial contents makes this position even more comfortable for life and work. The apartment is housed on the fourth floor of a well maintained building with an elevator. Interior is abundant with natural light, has air conditioning and it is two side oriented. Characterized by a functional, modern layout and minimalist furnishings. The apartment consists of a living room which shares an open space with dining area and a kitchen, visually separated by a glass dividing wall. Sleeping block has two bedrooms, one of which is equipped with a double bed, while the other has a couch. Modern bathroom has a shower cabin and natural ventilation. The apartment exits to two terraces. Suitable for one person, a couple or a smaller family.