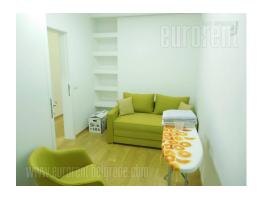

## #39519, Rent - Apartment, Belgrade, KRUNSKA

Excellent apartment placed on an excellent position in immediate vicinity of Slavija Square. Well connected to different parts of the city, through many public transportation lines, while the abundance of commercial contents makes this position even more comfortable for life and work. The apartment is housed on the fourth floor of a well maintained building with an elevator. Interior is abundant with natural light, has air conditioning and it is two side oriented. Characterized by a functional, modern layout and minimalist furnishings. The apartment consists of a living room which shares an open space with dining area and a kitchen, visually separated by a glass dividing wall. Sleeping block has two bedrooms, one of which is equipped with a double bed, while the other has a couch. Modern bathroom has a shower cabin and natural ventilation. The apartment exits to two terraces. Suitable for one person, a couple or a smaller family.