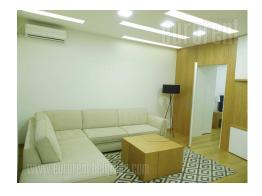

## #39519, Rent - Apartment, Belgrade, KRUNSKA

Excellent apartment placed on an excellent position in immediate vicinity of Slavija Square. Well connected to different parts of the city, through many public transportation lines, while the abundance of commercial contents makes this position even more comfortable for life and work. The apartment is housed on the fourth floor of a well maintained building with an elevator. Interior is abundant with natural light, has air conditioning and it is two side oriented. Characterized by a functional, modern layout and minimalist furnishings. The apartment consists of a living room which shares an open space with dining area and a kitchen, visually separated by a glass dividing wall. Sleeping block has two bedrooms, one of which is equipped with a double bed, while the other has a couch. Modern bathroom has a shower cabin and natural ventilation. The apartment exits to two terraces. Suitable for one person, a couple or a smaller family.