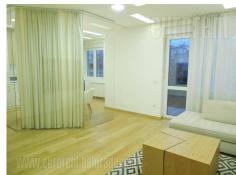

## #39519, Rent - Apartment, Belgrade, KRUNSKA

Excellent apartment placed on an excellent position in immediate vicinity of Slavija Square. Well connected to different parts of the city, through many public transportation lines, while the abundance of commercial contents makes this position even more comfortable for life and work. The apartment is housed on the fourth floor of a well maintained building with an elevator. Interior is abundant with natural light, has air conditioning and it is two side oriented. Characterized by a functional, modern layout and minimalist furnishings. The apartment consists of a living room which shares an open space with dining area and a kitchen, visually separated by a glass dividing wall. Sleeping block has two bedrooms, one of which is equipped with a double bed, while the other has a couch. Modern bathroom has a shower cabin and natural ventilation. The apartment exits to two terraces. Suitable for one person, a couple or a smaller family.