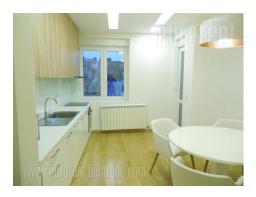

## #39519, Rent - Apartment, Belgrade, KRUNSKA

Excellent apartment placed on an excellent position in immediate vicinity of Slavija Square. Well connected to different parts of the city, through many public transportation lines, while the abundance of commercial contents makes this position even more comfortable for life and work. The apartment is housed on the fourth floor of a well maintained building with an elevator. Interior is abundant with natural light, has air conditioning and it is two side oriented. Characterized by a functional, modern layout and minimalist furnishings. The apartment consists of a living room which shares an open space with dining area and a kitchen, visually separated by a glass dividing wall. Sleeping block has two bedrooms, one of which is equipped with a double bed, while the other has a couch. Modern bathroom has a shower cabin and natural ventilation. The apartment exits to two terraces. Suitable for one person, a couple or a smaller family.