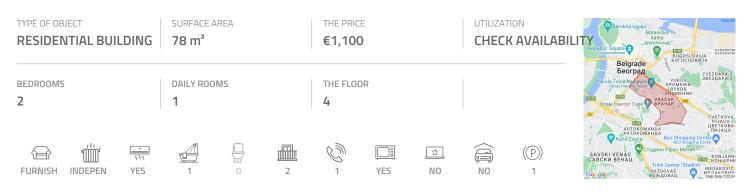

## #39519, Rent - Apartment, Belgrade, KRUNSKA

Excellent apartment placed on an excellent position in immediate vicinity of Slavija Square. Well connected to different parts of the city, through many public transportation lines, while the abundance of commercial contents makes this position even more comfortable for life and work. The apartment is housed on the fourth floor of a well maintained building with an elevator. Interior is abundant with natural light, has air conditioning and it is two side oriented. Characterized by a functional, modern layout and minimalist furnishings. The apartment consists of a living room which shares an open space with dining area and a kitchen, visually separated by a glass dividing wall. Sleeping block has two bedrooms, one of which is equipped with a double bed, while the other has a couch. Modern bathroom has a shower cabin and natural ventilation. The apartment exits to two terraces. Suitable for one person, a couple or a smaller family.