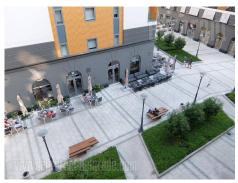

## #39518, Rent - Apartment, Belgrade, WEST 65

An excellent apartment in West 65 settlement in New Belgrade. Complex is functionally organized and disposes of many different commercial contents, necessary for everyday life. Very good traffic connection to each part of the city, and highway as well. The apartment consists of living room with dining area which is connected with a kitchen. Kitchen is modern, equipped with all necessary appliances. Bedroom is with a double bed and has na exit to a terrace. Bathroom has a bathtub and washing machine. Interior is nicely maintained, furnished with modern, quality furniture, ceramic, floors and carpentry. Parking space is at disposal in building's garage. Suitable for a single person or a couple.