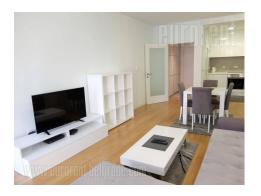

## #39518, Rent - Apartment, Belgrade, WEST 65

An excellent apartment in West 65 settlement in New Belgrade. Complex is functionally organized and disposes of many different commercial contents, necessary for everyday life. Very good traffic connection to each part of the city, and highway as well. The apartment consists of living room with dining area which is connected with a kitchen. Kitchen is modern, equipped with all necessary appliances. Bedroom is with a double bed and has na exit to a terrace. Bathroom has a bathtub and washing machine. Interior is nicely maintained, furnished with modern, quality furniture, ceramic, floors and carpentry. Parking space is at disposal in building's garage. Suitable for a single person or a couple.