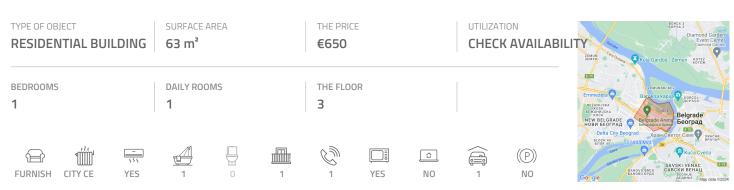

## #39518, Rent - Apartment, Belgrade, WEST 65

An excellent apartment in West 65 settlement in New Belgrade. Complex is functionally organized and disposes of many different commercial contents, necessary for everyday life. Very good traffic connection to each part of the city, and highway as well. The apartment consists of living room with dining area which is connected with a kitchen. Kitchen is modern, equipped with all necessary appliances. Bedroom is with a double bed and has na exit to a terrace. Bathroom has a bathtub and washing machine. Interior is nicely maintained, furnished with modern, quality furniture, ceramic, floors and carpentry. Parking space is at disposal in building's garage. Suitable for a single person or a couple.