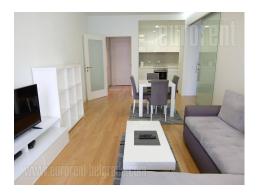

## #39518, Rent - Apartment, Belgrade, WEST 65

An excellent apartment in West 65 settlement in New Belgrade. Complex is functionally organized and disposes of many different commercial contents, necessary for everyday life. Very good traffic connection to each part of the city, and highway as well. The apartment consists of living room with dining area which is connected with a kitchen. Kitchen is modern, equipped with all necessary appliances. Bedroom is with a double bed and has na exit to a terrace. Bathroom has a bathtub and washing machine. Interior is nicely maintained, furnished with modern, quality furniture, ceramic, floors and carpentry. Parking space is at disposal in building's garage. Suitable for a single person or a couple.