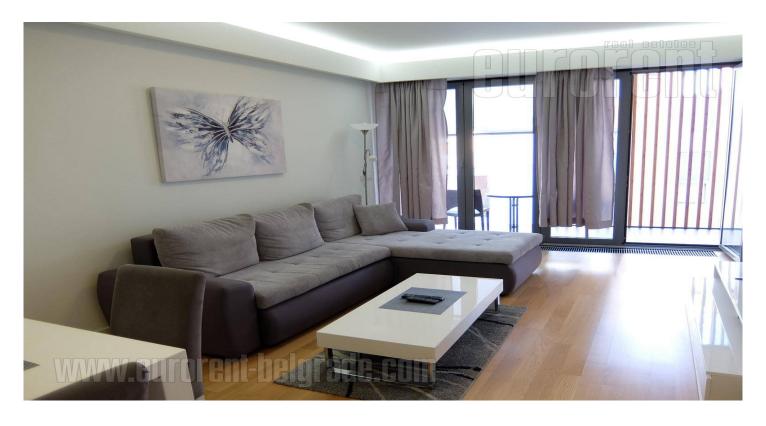

## #39518, Rent - Apartment, Belgrade, WEST 65

An excellent apartment in West 65 settlement in New Belgrade. Complex is functionally organized and disposes of many different commercial contents, necessary for everyday life. Very good traffic connection to each part of the city, and highway as well. The apartment consists of living room with dining area which is connected with a kitchen. Kitchen is modern, equipped with all necessary appliances. Bedroom is with a double bed and has na exit to a terrace. Bathroom has a bathtub and washing machine. Interior is nicely maintained, furnished with modern, quality furniture, ceramic, floors and carpentry. Parking space is at disposal in building's garage. Suitable for a single person or a couple.