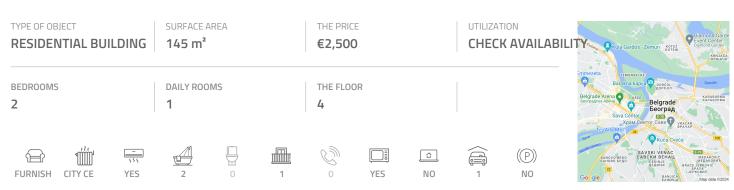

## #39512, Rent - Apartment, Belgrade, BEOGRAD NA VODI

This exclusive apartment is housed within the most modern building complex in Belgrade, called Belgrade waterfront. Complex is still under construction, while the project is managed according to highest architectural standards. The apartment is placed in one of the towers surrounded by greenery and parks. It is housed on the fourth floor overlooking the river. It consists of a small entrance hallway, which leads into the living room connected to kitchen and dining area. This room exits to a terrace. The yard/terrace is partially covered, it occupies about 50m<sup>2</sup>, consists of paved area, as well as of area covered by lawn. From the living room, one can access a smaller bedroom equipped with a double bed. In the second part of the apartment there is a small hallway from which the master bedroom and the guest bathroom with the shower could be accessed. The master bedroom features a dressing room and a private bathroom with a bathtub. The apartment is equipped with new furniture of excellent quality. Throughout the building apartments are equipped with central air conditioning and heating per consumption. Within the complex there are garages, as well as sports facilities, such as swimming pool and gym. On the ground floor of the building there is a lobby, with the reception desk. The complex is designed so that customer care is raised to the highest level, and the receptionists are at the service for a large number of services, or assistance. This prestigious complex is intended for clients, with high standards of modern life.