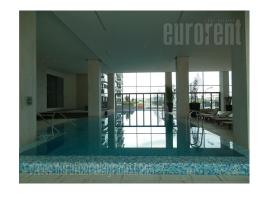

## #39512, Rent - Apartment, Belgrade, BEOGRAD NA VODI

This exclusive apartment is housed within the most modern building complex in Belgrade, called Belgrade waterfront. Complex is still under construction, while the project is managed according to highest architectural standards. The apartment is placed in one of the towers surrounded by greenery and parks. It is housed on the fourth floor overlooking the river. It consists of a small entrance hallway, which leads into the living room connected to kitchen and dining area. This room exits to a terrace. The yard/terrace is partially covered, it occupies about 50m<sup>2</sup>, consists of paved area, as well as of area covered by lawn. From the living room, one can access a smaller bedroom equipped with a double bed. In the second part of the apartment there is a small hallway from which the master bedroom and the guest bathroom with the shower could be accessed. The master bedroom features a dressing room and a private bathroom with a bathtub. The apartment is equipped with new furniture of excellent quality. Throughout the building apartments are equipped with central air conditioning and heating per consumption. Within the complex there are garages, as well as sports facilities, such as swimming pool and gym. On the ground floor of the building there is a lobby, with the reception desk. The complex is designed so that customer care is raised to the highest level, and the receptionists are at the service for a large number of services, or assistance. This prestigious complex is intended for clients, with high standards of modern life.