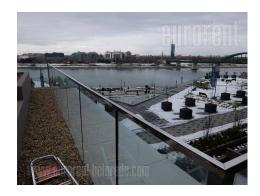

## #39512, Rent - Apartment, Belgrade, BEOGRAD NA VODI

This exclusive apartment is housed within the most modern building complex in Belgrade, called Belgrade waterfront. Complex is still under construction, while the project is managed according to highest architectural standards. The apartment is placed in one of the towers surrounded by greenery and parks. It is housed on the fourth floor overlooking the river. It consists of a small entrance hallway, which leads into the living room connected to kitchen and dining area. This room exits to a terrace. The yard/terrace is partially covered, it occupies about 50m<sup>2</sup>, consists of paved area, as well as of area covered by lawn. From the living room, one can access a smaller bedroom equipped with a double bed. In the second part of the apartment there is a small hallway from which the master bedroom and the guest bathroom with the shower could be accessed. The master bedroom features a dressing room and a private bathroom with a bathtub. The apartment is equipped with new furniture of excellent quality. Throughout the building apartments are equipped with central air conditioning and heating per consumption. Within the complex there are garages, as well as sports facilities, such as swimming pool and gym. On the ground floor of the building there is a lobby, with the reception desk. The complex is designed so that customer care is raised to the highest level, and the receptionists are at the service for a large number of services, or assistance. This prestigious complex is intended for clients, with high standards of modern life.