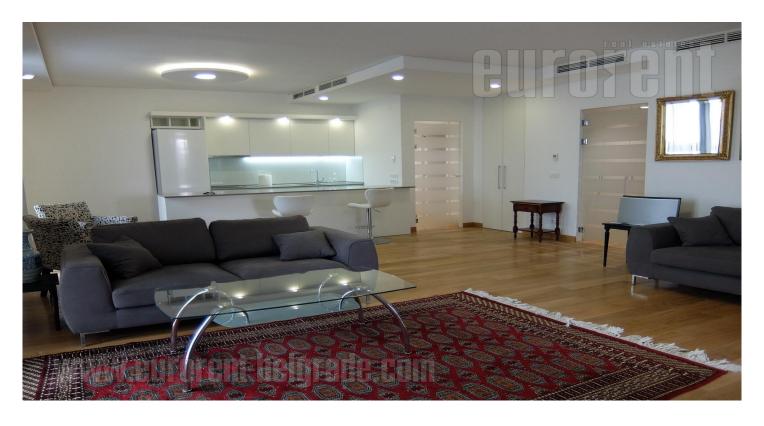

## #39512, Rent - Apartment, Belgrade, BEOGRAD NA VODI

This exclusive apartment is housed within the most modern building complex in Belgrade, called Belgrade waterfront. Complex is still under construction, while the project is managed according to highest architectural standards. The apartment is placed in one of the towers surrounded by greenery and parks. It is housed on the fourth floor overlooking the river. It consists of a small entrance hallway, which leads into the living room connected to kitchen and dining area. This room exits to a terrace. The yard/terrace is partially covered, it occupies about 50m<sup>2</sup>, consists of paved area, as well as of area covered by lawn. From the living room, one can access a smaller bedroom equipped with a double bed. In the second part of the apartment there is a small hallway from which the master bedroom and the guest bathroom with the shower could be accessed. The master bedroom features a dressing room and a private bathroom with a bathtub. The apartment is equipped with new furniture of excellent quality. Throughout the building apartments are equipped with central air conditioning and heating per consumption. Within the complex there are garages, as well as sports facilities, such as swimming pool and gym. On the ground floor of the building there is a lobby, with the reception desk. The complex is designed so that customer care is raised to the highest level, and the receptionists are at the service for a large number of services, or assistance. This prestigious complex is intended for clients, with high standards of modern life.