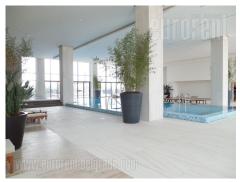

## #39512, Rent - Apartment, Belgrade, BEOGRAD NA VODI

This exclusive apartment is housed within the most modern building complex in Belgrade, called Belgrade waterfront. Complex is still under construction, while the project is managed according to highest architectural standards. The apartment is placed in one of the towers surrounded by greenery and parks. It is housed on the fourth floor overlooking the river. It consists of a small entrance hallway, which leads into the living room connected to kitchen and dining area. This room exits to a terrace. The yard/terrace is partially covered, it occupies about 50m<sup>2</sup>, consists of paved area, as well as of area covered by lawn. From the living room, one can access a smaller bedroom equipped with a double bed. In the second part of the apartment there is a small hallway from which the master bedroom and the guest bathroom with the shower could be accessed. The master bedroom features a dressing room and a private bathroom with a bathtub. The apartment is equipped with new furniture of excellent quality. Throughout the building apartments are equipped with central air conditioning and heating per consumption. Within the complex there are garages, as well as sports facilities, such as swimming pool and gym. On the ground floor of the building there is a lobby, with the reception desk. The complex is designed so that customer care is raised to the highest level, and the receptionists are at the service for a large number of services, or assistance. This prestigious complex is intended for clients, with high standards of modern life.