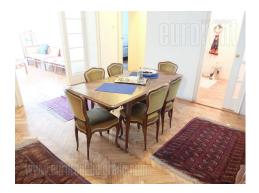

An apartment with functional layout is housed on the fourth floor of pre war building. It is situated in the quiet part of the wider city center, close to Botanical garden and at fifteen minutes walking distance from the very city center. Building is nicely maintained with excellent entrance and an elevator. Small hallway leads to anteroom and all rooms of the apartment. Living room and bedroom are similar size and turned towards the street. Bathroom is with bathtub, while kitchen is fully equipped and leads to a small skylight. The apartment is furnished in minimalistic manner, but also could be without furniture if needed. Suitable for comfortable life of a couple or a single person, bur functional layout offers possibility for business activity as well.