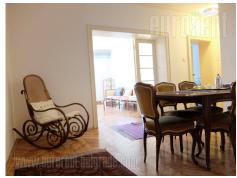

An apartment with functional layout is housed on the fourth floor of pre war building. It is situated in the quiet part of the wider city center, close to Botanical garden and at fifteen minutes walking distance from the very city center. Building is nicely maintained with excellent entrance and an elevator. Small hallway leads to anteroom and all rooms of the apartment. Living room and bedroom are similar size and turned towards the street. Bathroom is with bathtub, while kitchen is fully equipped and leads to a small skylight. The apartment is furnished in minimalistic manner, but also could be without furniture if needed. Suitable for comfortable life of a couple or a single person, bur functional layout offers possibility for business activity as well.