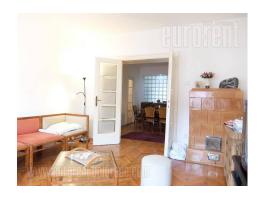

An apartment with functional layout is housed on the fourth floor of pre war building. It is situated in the quiet part of the wider city center, close to Botanical garden and at fifteen minutes walking distance from the very city center. Building is nicely maintained with excellent entrance and an elevator. Small hallway leads to anteroom and all rooms of the apartment. Living room and bedroom are similar size and turned towards the street. Bathroom is with bathtub, while kitchen is fully equipped and leads to a small skylight. The apartment is furnished in minimalistic manner, but also could be without furniture if needed. Suitable for comfortable life of a couple or a single person, bur functional layout offers possibility for business activity as well.