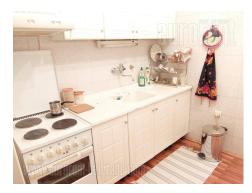

An apartment with functional layout is housed on the fourth floor of pre war building. It is situated in the quiet part of the wider city center, close to Botanical garden and at fifteen minutes walking distance from the very city center. Building is nicely maintained with excellent entrance and an elevator. Small hallway leads to anteroom and all rooms of the apartment. Living room and bedroom are similar size and turned towards the street. Bathroom is with bathtub, while kitchen is fully equipped and leads to a small skylight. The apartment is furnished in minimalistic manner, but also could be without furniture if needed. Suitable for comfortable life of a couple or a single person, bur functional layout offers possibility for business activity as well.