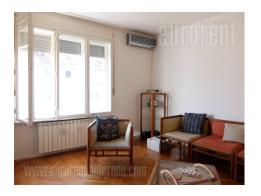

An apartment with functional layout is housed on the fourth floor of pre war building. It is situated in the quiet part of the wider city center, close to Botanical garden and at fifteen minutes walking distance from the very city center. Building is nicely maintained with excellent entrance and an elevator. Small hallway leads to anteroom and all rooms of the apartment. Living room and bedroom are similar size and turned towards the street. Bathroom is with bathtub, while kitchen is fully equipped and leads to a small skylight. The apartment is furnished in minimalistic manner, but also could be without furniture if needed. Suitable for comfortable life of a couple or a single person, bur functional layout offers possibility for business activity as well.