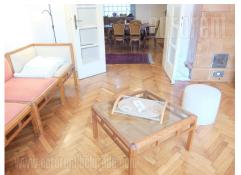

An apartment with functional layout is housed on the fourth floor of pre war building. It is situated in the quiet part of the wider city center, close to Botanical garden and at fifteen minutes walking distance from the very city center. Building is nicely maintained with excellent entrance and an elevator. Small hallway leads to anteroom and all rooms of the apartment. Living room and bedroom are similar size and turned towards the street. Bathroom is with bathtub, while kitchen is fully equipped and leads to a small skylight. The apartment is furnished in minimalistic manner, but also could be without furniture if needed. Suitable for comfortable life of a couple or a single person, bur functional layout offers possibility for business activity as well.