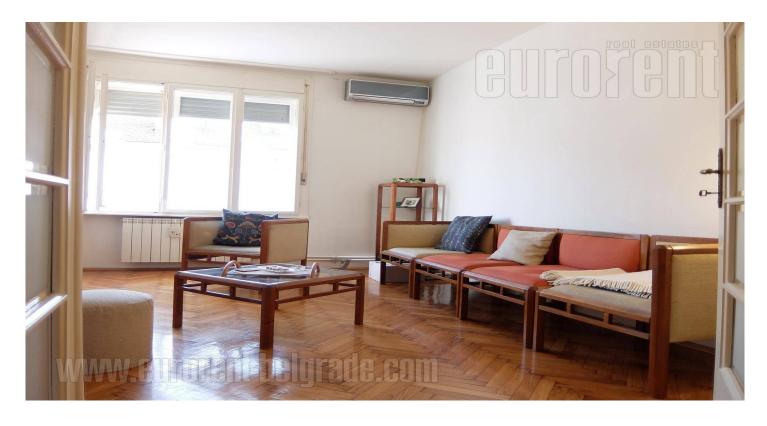

An apartment with functional layout is housed on the fourth floor of pre war building. It is situated in the quiet part of the wider city center, close to Botanical garden and at fifteen minutes walking distance from the very city center. Building is nicely maintained with excellent entrance and an elevator. Small hallway leads to anteroom and all rooms of the apartment. Living room and bedroom are similar size and turned towards the street. Bathroom is with bathtub, while kitchen is fully equipped and leads to a small skylight. The apartment is furnished in minimalistic manner, but also could be without furniture if needed. Suitable for comfortable life of a couple or a single person, bur functional layout offers possibility for business activity as well.