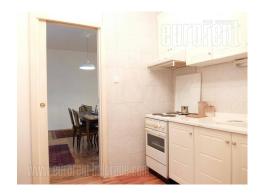

An apartment with functional layout is housed on the fourth floor of pre war building. It is situated in the quiet part of the wider city center, close to Botanical garden and at fifteen minutes walking distance from the very city center. Building is nicely maintained with excellent entrance and an elevator. Small hallway leads to anteroom and all rooms of the apartment. Living room and bedroom are similar size and turned towards the street. Bathroom is with bathtub, while kitchen is fully equipped and leads to a small skylight. The apartment is furnished in minimalistic manner, but also could be without furniture if needed. Suitable for comfortable life of a couple or a single person, bur functional layout offers possibility for business activity as well.