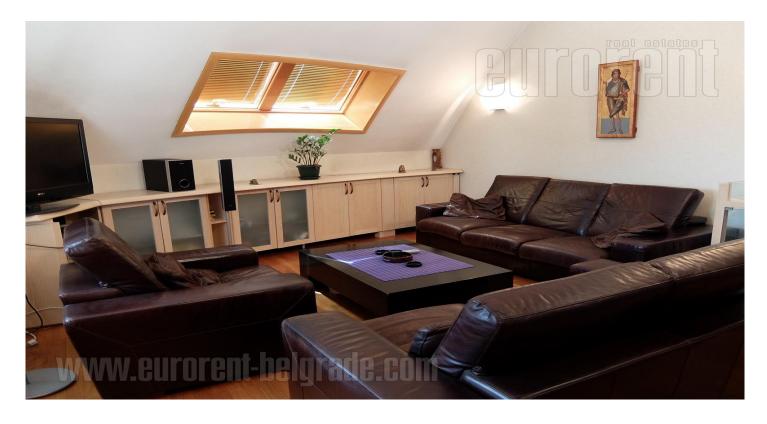

On the border of Kosutnjak forest in row of relatively new buildings, known as "seven architects", this nice and spacious apartment is situated. Location is ideal for quiet and comfortable family life. The school "Ruđer Boskovic" is in near vicinity. The neighbourhood is suitable for everyone who like to be into sport and recreation: swimming pool, sports center Kosutnjak, football and basketball courts are at disposal. The apartment is comfortable, with large terrace of unusual shape which occupies 38 m<sup>2</sup>. Beautiful view and barbecue make ideal atmosphere for relaxation in the afternoons. Living room has na exit of a terrace and it is furnished with a seating set. Bedroom has a king size bed and built in closets. Next to this room is another bedroom with bunk beds and also an exit to a terrace. Kitchen is new, modern fully equipped with built in appliances. Dining room is interconnected with a kitchen and designed for eight people. Bathroom with a bathtub and toilet are at disposal as well. From the living room circular stairs leads to the upper level - gallery. Gallery occupies 27 m<sup>2</sup> and overlooks the living room. The whole apartment has distinguish design and layout. Suitable for a family or life or business premises.