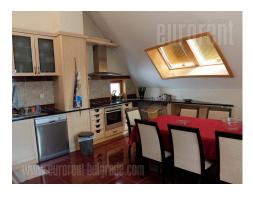

On the border of Kosutnjak forest in row of relatively new buildings, known as "seven architects", this nice and spacious apartment is situated. Location is ideal for quiet and comfortable family life. The school "Ruđer Boskovic" is in near vicinity. The neighbourhood is suitable for everyone who like to be into sport and recreation: swimming pool, sports center Kosutnjak, football and basketball courts are at disposal. The apartment is comfortable, with large terrace of unusual shape which occupies 38 m<sup>2</sup>. Beautiful view and barbecue make ideal atmosphere for relaxation in the afternoons. Living room has na exit of a terrace and it is furnished with a seating set. Bedroom has a king size bed and built in closets. Next to this room is another bedroom with bunk beds and also an exit to a terrace. Kitchen is new, modern fully equipped with built in appliances. Dining room is interconnected with a kitchen and designed for eight people. Bathroom with a bathtub and toilet are at disposal as well. From the living room circular stairs leads to the upper level - gallery. Gallery occupies 27 m<sup>2</sup> and overlooks the living room. The whole apartment has distinguish design and layout. Suitable for a family or life or business premises.