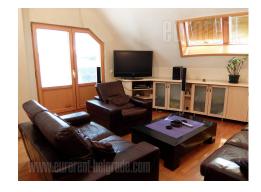

On the border of Kosutnjak forest in row of relatively new buildings, known as "seven architects", this nice and spacious apartment is situated. Location is ideal for quiet and comfortable family life. The school "Ruđer Boskovic" is in near vicinity. The neighbourhood is suitable for everyone who like to be into sport and recreation: swimming pool, sports center Kosutnjak, football and basketball courts are at disposal. The apartment is comfortable, with large terrace of unusual shape which occupies 38 m<sup>2</sup>. Beautiful view and barbecue make ideal atmosphere for relaxation in the afternoons. Living room has na exit of a terrace and it is furnished with a seating set. Bedroom has a king size bed and built in closets. Next to this room is another bedroom with bunk beds and also an exit to a terrace. Kitchen is new, modern fully equipped with built in appliances. Dining room is interconnected with a kitchen and designed for eight people. Bathroom with a bathtub and toilet are at disposal as well. From the living room circular stairs leads to the upper level - gallery. Gallery occupies 27 m<sup>2</sup> and overlooks the living room. The whole apartment has distinguish design and layout. Suitable for a family or life or business premises.