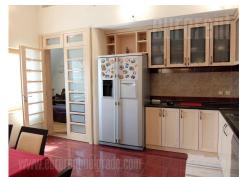

On the border of Kosutnjak forest in row of relatively new buildings, known as "seven architects", this nice and spacious apartment is situated. Location is ideal for quiet and comfortable family life. The school "Ruđer Boskovic" is in near vicinity. The neighbourhood is suitable for everyone who like to be into sport and recreation: swimming pool, sports center Kosutnjak, football and basketball courts are at disposal. The apartment is comfortable, with large terrace of unusual shape which occupies 38 m<sup>2</sup>. Beautiful view and barbecue make ideal atmosphere for relaxation in the afternoons. Living room has na exit of a terrace and it is furnished with a seating set. Bedroom has a king size bed and built in closets. Next to this room is another bedroom with bunk beds and also an exit to a terrace. Kitchen is new, modern fully equipped with built in appliances. Dining room is interconnected with a kitchen and designed for eight people. Bathroom with a bathtub and toilet are at disposal as well. From the living room circular stairs leads to the upper level - gallery. Gallery occupies 27 m<sup>2</sup> and overlooks the living room. The whole apartment has distinguish design and layout. Suitable for a family or life or business premises.