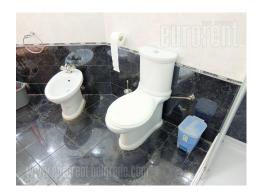

A nice apartment situated in the very city center, at only a few minutes walking distance from Knez Mihailova street and Trg republike (Republic square). This location is excellently connected with all parts of the city, and characteristic of this part of the city are numerous coffee shops, restaurants, as well as variety of commercial and cultural content. The apartment is housed on the first floor of post war building with an elevator. Central part of the apartment is entrance hallway which leads to living room interconnected with dining area and kitchen. This area overlooks the yard. In the other part of the apartment is a bedroom and large bathroom with shower cabin and bide. The apartment is equipped with kitchen elements and appliances, one sofa and two closets. Suitable for a single person or a couple.