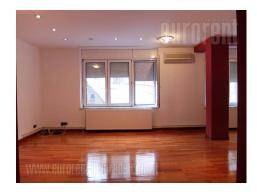

A nice apartment situated in the very city center, at only a few minutes walking distance from Knez Mihailova street and Trg republike (Republic square). This location is excellently connected with all parts of the city, and characteristic of this part of the city are numerous coffee shops, restaurants, as well as variety of commercial and cultural content. The apartment is housed on the first floor of post war building with an elevator. Central part of the apartment is entrance hallway which leads to living room interconnected with dining area and kitchen. This area overlooks the yard. In the other part of the apartment is a bedroom and large bathroom with shower cabin and bide. The apartment is equipped with kitchen elements and appliances, one sofa and two closets. Suitable for a single person or a couple.