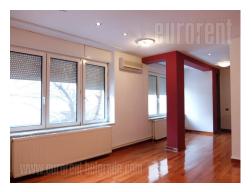

A nice apartment situated in the very city center, at only a few minutes walking distance from Knez Mihailova street and Trg republike (Republic square). This location is excellently connected with all parts of the city, and characteristic of this part of the city are numerous coffee shops, restaurants, as well as variety of commercial and cultural content. The apartment is housed on the first floor of post war building with an elevator. Central part of the apartment is entrance hallway which leads to living room interconnected with dining area and kitchen. This area overlooks the yard. In the other part of the apartment is a bedroom and large bathroom with shower cabin and bide. The apartment is equipped with kitchen elements and appliances, one sofa and two closets. Suitable for a single person or a couple.