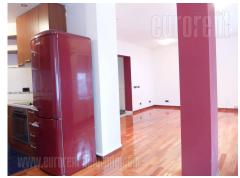

A nice apartment situated in the very city center, at only a few minutes walking distance from Knez Mihailova street and Trg republike (Republic square). This location is excellently connected with all parts of the city, and characteristic of this part of the city are numerous coffee shops, restaurants, as well as variety of commercial and cultural content. The apartment is housed on the first floor of post war building with an elevator. Central part of the apartment is entrance hallway which leads to living room interconnected with dining area and kitchen. This area overlooks the yard. In the other part of the apartment is a bedroom and large bathroom with shower cabin and bide. The apartment is equipped with kitchen elements and appliances, one sofa and two closets. Suitable for a single person or a couple.