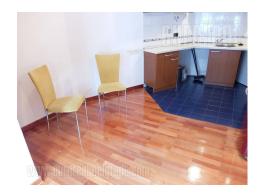

A nice apartment situated in the very city center, at only a few minutes walking distance from Knez Mihailova street and Trg republike (Republic square). This location is excellently connected with all parts of the city, and characteristic of this part of the city are numerous coffee shops, restaurants, as well as variety of commercial and cultural content. The apartment is housed on the first floor of post war building with an elevator. Central part of the apartment is entrance hallway which leads to living room interconnected with dining area and kitchen. This area overlooks the yard. In the other part of the apartment is a bedroom and large bathroom with shower cabin and bide. The apartment is equipped with kitchen elements and appliances, one sofa and two closets. Suitable for a single person or a couple.