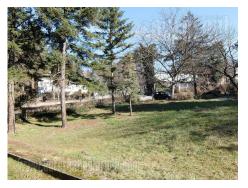

Apartment located in a street in near vicinity of German embassy and Dragisa Misovic hospital. Location itself is quiet and well connected with different parts of the city. The apartment is housed on the ground floor of an older building without an elevator. It consists of three rooms of similar sizes, one of which has an exit to a terrace. Kitchen and dining area are connected. Bathroom has a shower cabin. The apartment is semi-furwithout furniture. Interior is abundant with natural light. There is one parking space at disposal for the tenants in building's yard, as well as use of the yard in general. In the yard there is a small area Suitable residential adapted for children's playground. both for and business purposes.