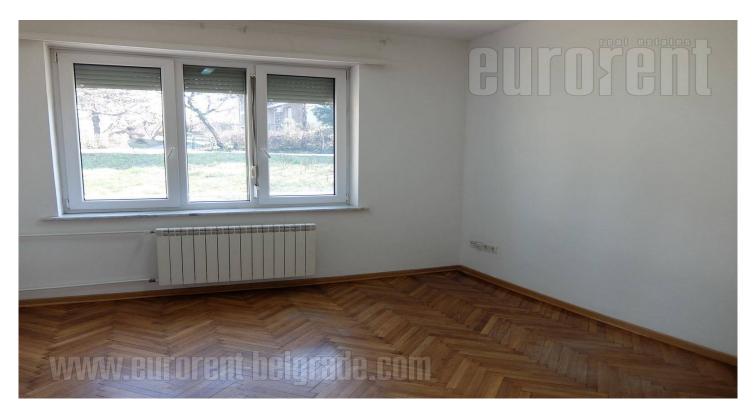

Apartment located in a street in near vicinity of German embassy and Dragisa Misovic hospital. Location itself is quiet and well connected with different parts of the city. The apartment is housed on the ground floor of an older building without an elevator. It consists of three rooms of similar sizes, one of which has an exit to a terrace. Kitchen and dining area are connected. Bathroom has a shower cabin. The apartment is semi-furwithout furniture. Interior is abundant with natural light. There is one parking space at disposal for the tenants in building's yard, as well as use of the yard in general. In the yard there is a small area Suitable residential adapted for children's playground. both for and business purposes.