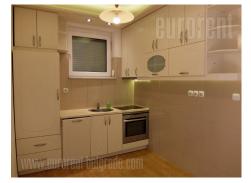

Apartment located in a street in near vicinity of German embassy and Dragisa Misovic hospital. Location itself is quiet and well connected with different parts of the city. The apartment is housed on the ground floor of an older building without an elevator. It consists of three rooms of similar sizes, one of which has an exit to a terrace. Kitchen and dining area are connected. Bathroom has a shower cabin. The apartment is semi-furwithout furniture. Interior is abundant with natural light. There is one parking space at disposal for the tenants in building's yard, as well as use of the yard in general. In the yard there is a small area Suitable residential adapted for children's playground. both for and business purposes.