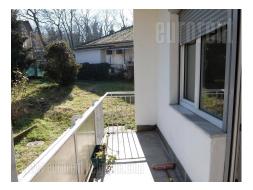

Apartment located in a street in near vicinity of German embassy and Dragisa Misovic hospital. Location itself is quiet and well connected with different parts of the city. The apartment is housed on the ground floor of an older building without an elevator. It consists of three rooms of similar sizes, one of which has an exit to a terrace. Kitchen and dining area are connected. Bathroom has a shower cabin. The apartment is semi-furwithout furniture. Interior is abundant with natural light. There is one parking space at disposal for the tenants in building's yard, as well as use of the yard in general. In the yard there is a small area Suitable residential adapted for children's playground. both for and business purposes.