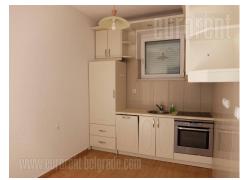

Apartment located in a street in near vicinity of German embassy and Dragisa Misovic hospital. Location itself is quiet and well connected with different parts of the city. The apartment is housed on the ground floor of an older building without an elevator. It consists of three rooms of similar sizes, one of which has an exit to a terrace. Kitchen and dining area are connected. Bathroom has a shower cabin. The apartment is semi-furwithout furniture. Interior is abundant with natural light. There is one parking space at disposal for the tenants in building's yard, as well as use of the yard in general. In the yard there is a small area Suitable residential adapted for children's playground. both for and business purposes.