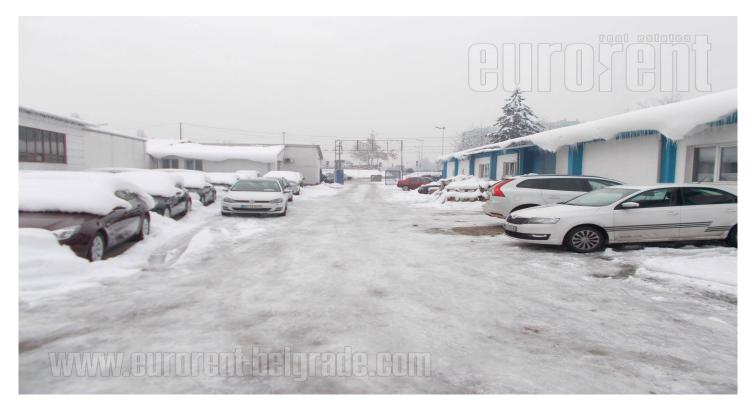

Warehouse situated in business zone of new Belgrade close to Branko's bridge and gas station known as Dejton. It is placed within business-warehouse complex. Warehouse consists of one room with a ceiling height of 3,5 m, entrance of 3 m and a toilet. Several vehicles can be parked in front of the entrance.