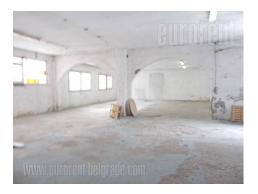

Warehouse situated in business zone of new Belgrade close to Branko's bridge and gas station known as Dejton. It is placed within business-warehouse complex. Warehouse consists of one room with a ceiling height of 3,5 m, entrance of 3 m and a toilet. Several vehicles can be parked in front of the entrance.