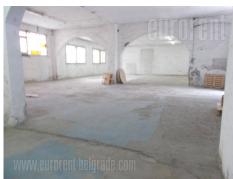

Warehouse situated in business zone of new Belgrade close to Branko's bridge and gas station known as Dejton. It is placed within business-warehouse complex. Warehouse consists of one room with a ceiling height of 3,5 m, entrance of 3 m and a toilet. Several vehicles can be parked in front of the entrance.