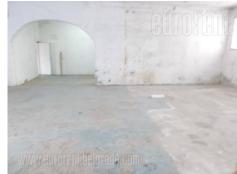

Warehouse situated in business zone of new Belgrade close to Branko's bridge and gas station known as Dejton. It is placed within business-warehouse complex. Warehouse consists of one room with a ceiling height of 3,5 m, entrance of 3 m and a toilet. Several vehicles can be parked in front of the entrance.