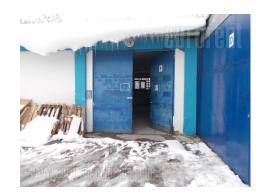

Warehouse situated in business zone of new Belgrade close to Branko's bridge and gas station known as Dejton. It is placed within business-warehouse complex. Warehouse consists of one room with a ceiling height of 3,5 m, entrance of 3 m and a toilet. Several vehicles can be parked in front of the entrance.