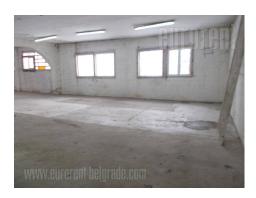

Warehouse situated in business zone of new Belgrade close to Branko's bridge and gas station known as Dejton. It is placed within business-warehouse complex. Warehouse consists of one room with a ceiling height of 3,5 m, entrance of 3 m and a toilet. Several vehicles can be parked in front of the entrance.