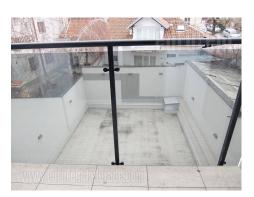

Attractive apartment, located in a quiet street at Senjak, in near vicinity of a green market, a large supermarket, a cafe and similar commercial content. Quiet neighborhood, with plenty of greenery and easy access to New Belgrade, city center and highway. The apartment is housed on the second floor of a new, smaller building, with only four apartments and it's garage space in the underground level. Entrance area of this duplex leads into the living room connected to dining area and a kitchen, which share one open space. From here one can exit to a terrace. On this level there is also a bathroom with a bathtub. Nice wooden staircase with glass railing leads to the upper floor with two bedrooms and a bathroom. Both rooms have slanted ceiling which doesn't disturb the functionality of space. One is equipped with a double bed and a closet, while the other has two single beds and two closets. Modern interior, equipped with new, attractive furniture of bright, pastel shades of colors. Ideal for a couple or a smaller family.