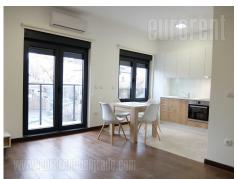

Attractive apartment, located in a quiet street at Senjak, in near vicinity of a green market, a large supermarket, a cafe and similar commercial content. Quiet neighborhood, with plenty of greenery and easy access to New Belgrade, city center and highway. The apartment is housed on the second floor of a new, smaller building, with only four apartments and it's garage space in the underground level. Entrance area of this duplex leads into the living room connected to dining area and a kitchen, which share one open space. From here one can exit to a terrace. On this level there is also a bathroom with a bathtub. Nice wooden staircase with glass railing leads to the upper floor with two bedrooms and a bathroom. Both rooms have slanted ceiling which doesn't disturb the functionality of space. One is equipped with a double bed and a closet, while the other has two single beds and two closets. Modern interior, equipped with new, attractive furniture of bright, pastel shades of colors. Ideal for a couple or a smaller family.