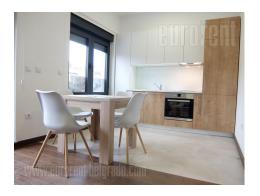

Attractive apartment, located in a quiet street at Senjak, in near vicinity of a green market, a large supermarket, a cafe and similar commercial content. Quiet neighborhood, with plenty of greenery and easy access to New Belgrade, city center and highway. The apartment is housed on the second floor of a new, smaller building, with only four apartments and it's garage space in the underground level. Entrance area of this duplex leads into the living room connected to dining area and a kitchen, which share one open space. From here one can exit to a terrace. On this level there is also a bathroom with a bathtub. Nice wooden staircase with glass railing leads to the upper floor with two bedrooms and a bathroom. Both rooms have slanted ceiling which doesn't disturb the functionality of space. One is equipped with a double bed and a closet, while the other has two single beds and two closets. Modern interior, equipped with new, attractive furniture of bright, pastel shades of colors. Ideal for a couple or a smaller family.