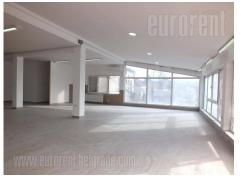

Business premises located in a very busy part of the city, in near vicinity of tram turntable. It is situated on the first and second floor of a small business-technical facility. It is completely renovated and abundant with natural light. Heating is provided through electricity. On the first level (200 m<sup>2</sup>) there is an open space, a kitchen and a toilet, while the second level (130 m<sup>2</sup>) consists of four offices, a bathroom and a kitchenette. The largest office has about 40-45 m<sup>2</sup>. Premises have security doors.