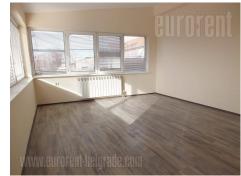

Business premises located in a very busy part of the city, in near vicinity of tram turntable. It is situated on the first and second floor of a small business-technical facility. It is completely renovated and abundant with natural light. Heating is provided through electricity. On the first level (200 m<sup>2</sup>) there is an open space, a kitchen and a toilet, while the second level (130 m<sup>2</sup>) consists of four offices, a bathroom and a kitchenette. The largest office has about 40-45 m<sup>2</sup>. Premises have security doors.