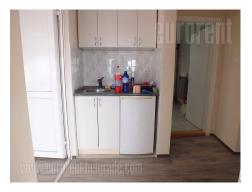

Business premises located in a very busy part of the city, in near vicinity of tram turntable. It is situated on the first and second floor of a small business-technical facility. It is completely renovated and abundant with natural light. Heating is provided through electricity. On the first level (200 m<sup>2</sup>) there is an open space, a kitchen and a toilet, while the second level (130 m<sup>2</sup>) consists of four offices, a bathroom and a kitchenette. The largest office has about 40-45 m<sup>2</sup>. Premises have security doors.