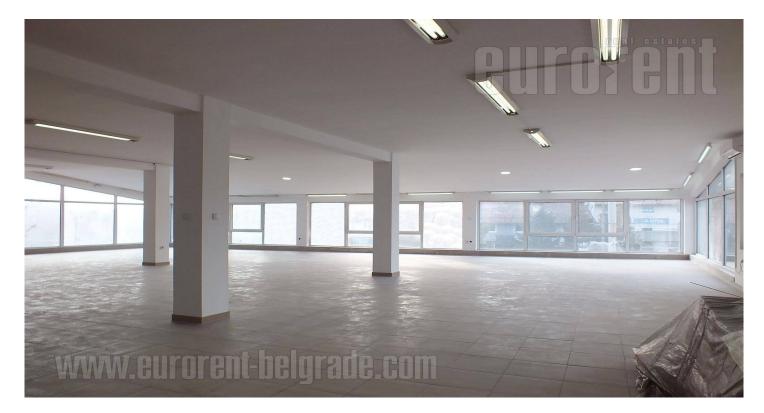

Business premises located in a very busy part of the city, in near vicinity of tram turntable. It is situated on the first and second floor of a small business-technical facility. It is completely renovated and abundant with natural light. Heating is provided through electricity. On the first level (200 m<sup>2</sup>) there is an open space, a kitchen and a toilet, while the second level (130 m<sup>2</sup>) consists of four offices, a bathroom and a kitchenette. The largest office has about 40-45 m<sup>2</sup>. Premises have security doors.