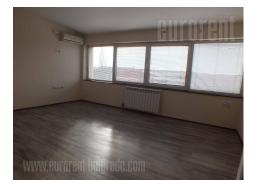

Business premises located in a very busy part of the city, in near vicinity of tram turntable. It is situated on the first and second floor of a small business-technical facility. It is completely renovated and abundant with natural light. Heating is provided through electricity. On the first level (200 m<sup>2</sup>) there is an open space, a kitchen and a toilet, while the second level (130 m<sup>2</sup>) consists of four offices, a bathroom and a kitchenette. The largest office has about 40-45 m<sup>2</sup>. Premises have security doors.