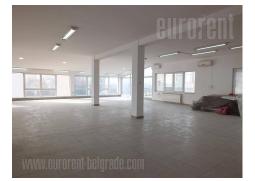

Business premises located in a very busy part of the city, in near vicinity of tram turntable. It is situated on the first and second floor of a small business-technical facility. It is completely renovated and abundant with natural light. Heating is provided through electricity. On the first level (200 m<sup>2</sup>) there is an open space, a kitchen and a toilet, while the second level (130 m<sup>2</sup>) consists of four offices, a bathroom and a kitchenette. The largest office has about 40-45 m<sup>2</sup>. Premises have security doors.