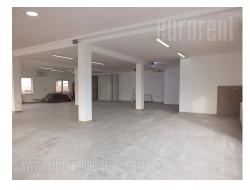

Business premises located in a very busy part of the city, in near vicinity of tram turntable. It is situated on the first and second floor of a small business-technical facility. It is completely renovated and abundant with natural light. Heating is provided through electricity. On the first level (200 m<sup>2</sup>) there is an open space, a kitchen and a toilet, while the second level (130 m<sup>2</sup>) consists of four offices, a bathroom and a kitchenette. The largest office has about 40-45 m<sup>2</sup>. Premises have security doors.