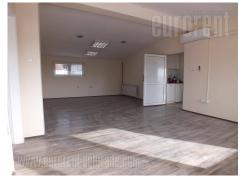

Business premises located in a very busy part of the city, in near vicinity of tram turntable. It is situated on the first and second floor of a small business-technical facility. It is completely renovated and abundant with natural light. Heating is provided through electricity. On the first level (200 m<sup>2</sup>) there is an open space, a kitchen and a toilet, while the second level (130 m<sup>2</sup>) consists of four offices, a bathroom and a kitchenette. The largest office has about 40-45 m<sup>2</sup>. Premises have security doors.