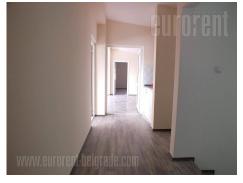

Business premises located in a very busy part of the city, in near vicinity of tram turntable. It is situated on the first and second floor of a small business-technical facility. It is completely renovated and abundant with natural light. Heating is provided through electricity. On the first level (200 m<sup>2</sup>) there is an open space, a kitchen and a toilet, while the second level (130 m<sup>2</sup>) consists of four offices, a bathroom and a kitchenette. The largest office has about 40-45 m<sup>2</sup>. Premises have security doors.