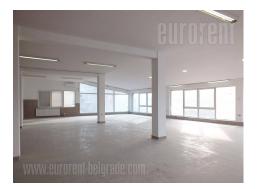

Business premises located in a very busy part of the city, in near vicinity of tram turntable. It is situated on the first and second floor of a small business-technical facility. It is completely renovated and abundant with natural light. Heating is provided through electricity. On the first level (200 m<sup>2</sup>) there is an open space, a kitchen and a toilet, while the second level (130 m<sup>2</sup>) consists of four offices, a bathroom and a kitchenette. The largest office has about 40-45 m<sup>2</sup>. Premises have security doors.