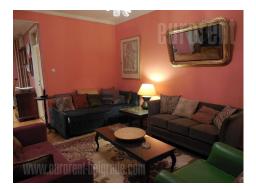

A comfortable apartment close to St. Sava temple and Slavija roundabout. Quiet street, isolated from city noise. The building has a parking of its own placed in the inner yard. The apartment is housed on the second floor and it is two-side oriented. It consists of centrally positioned hallway, living room, separate kitchen, bathroom with shower, toilet, and bedroom. Bedroom is furnished with king size bed and closets. The whole interior is true mixture of styles and colors, incorporated in cosy ambience. Also details such as lamps, plastre decor on the walls or paintings, enrich the atmosphere. Nice position make apartment suitable for couples or business people.