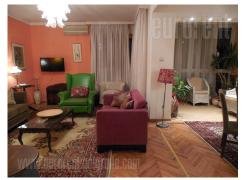

A comfortable apartment close to St. Sava temple and Slavija roundabout. Quiet street, isolated from city noise. The building has a parking of its own placed in the inner yard. The apartment is housed on the second floor and it is two-side oriented. It consists of centrally positioned hallway, living room, separate kitchen, bathroom with shower, toilet, and bedroom. Bedroom is furnished with king size bed and closets. The whole interior is true mixture of styles and colors, incorporated in cosy ambience. Also details such as lamps, plastre decor on the walls or paintings, enrich the atmosphere. Nice position make apartment suitable for couples or business people.