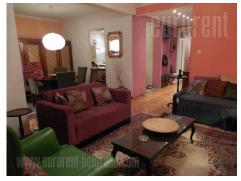

A comfortable apartment close to St. Sava temple and Slavija roundabout. Quiet street, isolated from city noise. The building has a parking of its own placed in the inner yard. The apartment is housed on the second floor and it is two-side oriented. It consists of centrally positioned hallway, living room, separate kitchen, bathroom with shower, toilet, and bedroom. Bedroom is furnished with king size bed and closets. The whole interior is true mixture of styles and colors, incorporated in cosy ambience. Also details such as lamps, plastre decor on the walls or paintings, enrich the atmosphere. Nice position make apartment suitable for couples or business people.