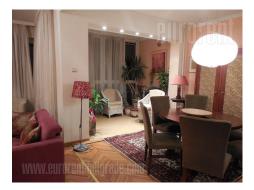

A comfortable apartment close to St. Sava temple and Slavija roundabout. Quiet street, isolated from city noise. The building has a parking of its own placed in the inner yard. The apartment is housed on the second floor and it is two-side oriented. It consists of centrally positioned hallway, living room, separate kitchen, bathroom with shower, toilet, and bedroom. Bedroom is furnished with king size bed and closets. The whole interior is true mixture of styles and colors, incorporated in cosy ambience. Also details such as lamps, plastre decor on the walls or paintings, enrich the atmosphere. Nice position make apartment suitable for couples or business people.