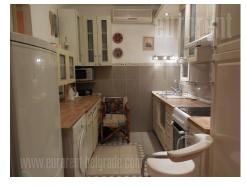

A comfortable apartment close to St. Sava temple and Slavija roundabout. Quiet street, isolated from city noise. The building has a parking of its own placed in the inner yard. The apartment is housed on the second floor and it is two-side oriented. It consists of centrally positioned hallway, living room, separate kitchen, bathroom with shower, toilet, and bedroom. Bedroom is furnished with king size bed and closets. The whole interior is true mixture of styles and colors, incorporated in cosy ambience. Also details such as lamps, plastre decor on the walls or paintings, enrich the atmosphere. Nice position make apartment suitable for couples or business people.