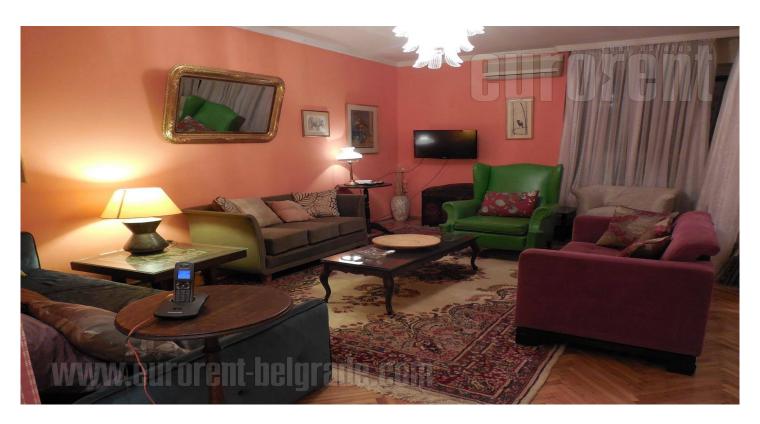

A comfortable apartment close to St. Sava temple and Slavija roundabout. Quiet street, isolated from city noise. The building has a parking of its own placed in the inner yard. The apartment is housed on the second floor and it is two-side oriented. It consists of centrally positioned hallway, living room, separate kitchen, bathroom with shower, toilet, and bedroom. Bedroom is furnished with king size bed and closets. The whole interior is true mixture of styles and colors, incorporated in cosy ambience. Also details such as lamps, plastre decor on the walls or paintings, enrich the atmosphere. Nice position make apartment suitable for couples or business people.