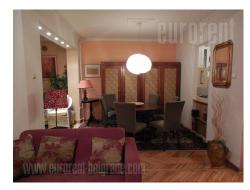

A comfortable apartment close to St. Sava temple and Slavija roundabout. Quiet street, isolated from city noise. The building has a parking of its own placed in the inner yard. The apartment is housed on the second floor and it is two-side oriented. It consists of centrally positioned hallway, living room, separate kitchen, bathroom with shower, toilet, and bedroom. Bedroom is furnished with king size bed and closets. The whole interior is true mixture of styles and colors, incorporated in cosy ambience. Also details such as lamps, plastre decor on the walls or paintings, enrich the atmosphere. Nice position make apartment suitable for couples or business people.