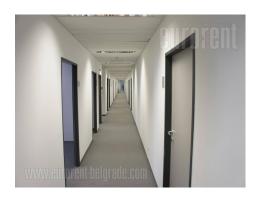

Business premises situated within a business complex in New Belgrade business zone. This position is characterized by excellent infrastructure and easy access to the highway. Building has a large plot with high number of parking spaces, 24/7 security service, as well as necessary technical solutions which modern business management demands. Yard is fenced and allows privacy and quiet working environment. Offices could be adapted according to client's needs. It is abundant with natural light and equipped with redundant optical link with access to several telecom Serbia locations ans optical cable of all telecommunication providers. Generator of 1000 kVa power is at disposal as well. The space is equipped with all fire protection elements, video surveillance, access control and windows that could be opened. Additional advantage is possibility of renting higher number of parking spaces. Client also has an option of branding the object (mash branding canvas for the rooftop, large board at the entrance, painting the entrance in corporate colors etc.). Server room could be separate and additionally secured (fire alarm, access control, external air-conditioner unit Daikin ) or server room could be organized within the business premise (according the client-landlord agreement ). In near vicinity there is an option of kindergarten services with reasonable prices and special deals.