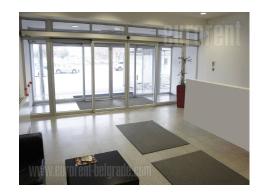

Business premises situated within a business complex in New Belgrade business zone. This position is characterized by excellent infrastructure and easy access to the highway. Building has a large plot with high number of parking spaces, 24/7 security service, as well as necessary technical solutions which modern business management demands. Yard is fenced and allows privacy and quiet working environment. Offices could be adapted according to client's needs. It is abundant with natural light and equipped with redundant optical link with access to several telecom Serbia locations ans optical cable of all telecommunication providers. Generator of 1000 kVa power is at disposal as well. The space is equipped with all fire protection elements, video surveillance, access control and windows that could be opened. Additional advantage is possibility of renting higher number of parking spaces. Client also has an option of branding the object (mash branding canvas for the rooftop, large board at the entrance, painting the entrance in corporate colors etc.). Server room could be separate and additionally secured (fire alarm, access control, external air-conditioner unit Daikin ) or server room could be organized within the business premise (according the client-landlord agreement ). In near vicinity there is an option of kindergarten services with reasonable prices and special deals.