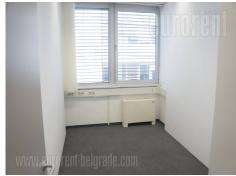

Business premises situated within a business complex in New Belgrade business zone. This position is characterized by excellent infrastructure and easy access to the highway. Building has a large plot with high number of parking spaces, 24/7 security service, as well as necessary technical solutions which modern business management demands. Yard is fenced and allows privacy and quiet working environment. Offices could be adapted according to client's needs. It is abundant with natural light and equipped with redundant optical link with access to several telecom Serbia locations ans optical cable of all telecommunication providers. Generator of 1000 kVa power is at disposal as well. The space is equipped with all fire protection elements, video surveillance, access control and windows that could be opened. Additional advantage is possibility of renting higher number of parking spaces. Client also has an option of branding the object (mash branding canvas for the rooftop, large board at the entrance, painting the entrance in corporate colors etc.). Server room could be separate and additionally secured (fire alarm, access control, external air-conditioner unit Daikin ) or server room could be organized within the business premise (according the client-landlord agreement ). In near vicinity there is an option of kindergarten services with reasonable prices and special deals.