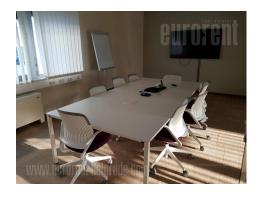

Business premises situated within a business complex in New Belgrade business zone. This position is characterized by excellent infrastructure and easy access to the highway. Building has a large plot with high number of parking spaces, 24/7 security service, as well as necessary technical solutions which modern business management demands. Yard is fenced and allows privacy and quiet working environment. Offices could be adapted according to client's needs. It is abundant with natural light and equipped with redundant optical link with access to several telecom Serbia locations ans optical cable of all telecommunication providers. Generator of 1000 kVa power is at disposal as well. The space is equipped with all fire protection elements, video surveillance, access control and windows that could be opened. Additional advantage is possibility of renting higher number of parking spaces. Client also has an option of branding the object (mash branding canvas for the rooftop, large board at the entrance, painting the entrance in corporate colors etc.). Server room could be separate and additionally secured (fire alarm, access control, external air-conditioner unit Daikin ) or server room could be organized within the business premise (according the client-landlord agreement ). In near vicinity there is an option of kindergarten services with reasonable prices and special deals.