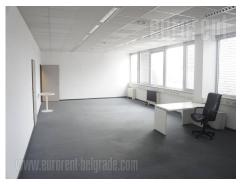

Business premises situated within a business complex in New Belgrade business zone. This position is characterized by excellent infrastructure and easy access to the highway. Building has a large plot with high number of parking spaces, 24/7 security service, as well as necessary technical solutions which modern business management demands. Yard is fenced and allows privacy and quiet working environment. Offices could be adapted according to client's needs. It is abundant with natural light and equipped with redundant optical link with access to several telecom Serbia locations ans optical cable of all telecommunication providers. Generator of 1000 kVa power is at disposal as well. The space is equipped with all fire protection elements, video surveillance, access control and windows that could be opened. Additional advantage is possibility of renting higher number of parking spaces. Client also has an option of branding the object (mash branding canvas for the rooftop, large board at the entrance, painting the entrance in corporate colors etc.). Server room could be separate and additionally secured (fire alarm, access control, external air-conditioner unit Daikin ) or server room could be organized within the business premise (according the client-landlord agreement ). In near vicinity there is an option of kindergarten services with reasonable prices and special deals.