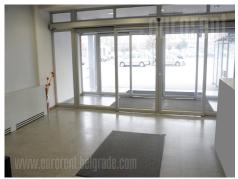

Business premises situated within a business complex in New Belgrade business zone. This position is characterized by excellent infrastructure and easy access to the highway. Building has a large plot with high number of parking spaces, 24/7 security service, as well as necessary technical solutions which modern business management demands. Yard is fenced and allows privacy and quiet working environment. Offices could be adapted according to client's needs. It is abundant with natural light and equipped with redundant optical link with access to several telecom Serbia locations ans optical cable of all telecommunication providers. Generator of 1000 kVa power is at disposal as well. The space is equipped with all fire protection elements, video surveillance, access control and windows that could be opened. Additional advantage is possibility of renting higher number of parking spaces. Client also has an option of branding the object (mash branding canvas for the rooftop, large board at the entrance, painting the entrance in corporate colors etc.). Server room could be separate and additionally secured (fire alarm, access control, external air-conditioner unit Daikin ) or server room could be organized within the business premise (according the client-landlord agreement ). In near vicinity there is an option of kindergarten services with reasonable prices and special deals.