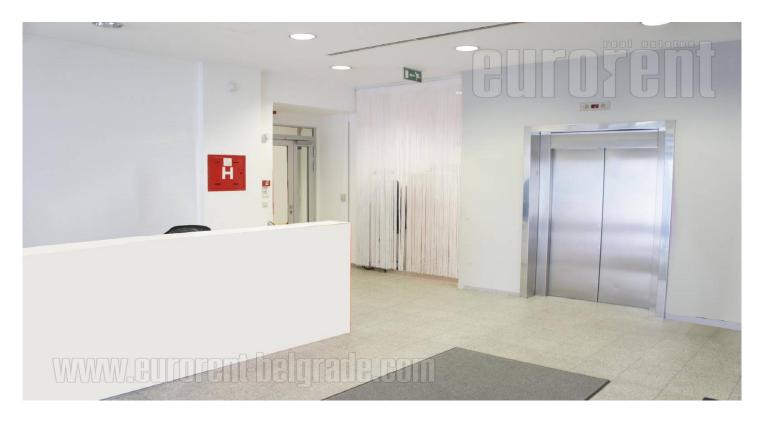

Business premises situated within a business complex in New Belgrade business zone. This position is characterized by excellent infrastructure and easy access to the highway. Building has a large plot with high number of parking spaces, 24/7 security service, as well as necessary technical solutions which modern business management demands. Yard is fenced and allows privacy and quiet working environment. Offices could be adapted according to client's needs. It is abundant with natural light and equipped with redundant optical link with access to several telecom Serbia locations ans optical cable of all telecommunication providers. Generator of 1000 kVa power is at disposal as well. The space is equipped with all fire protection elements, video surveillance, access control and windows that could be opened. Additional advantage is possibility of renting higher number of parking spaces. Client also has an option of branding the object (mash branding canvas for the rooftop, large board at the entrance, painting the entrance in corporate colors etc.). Server room could be separate and additionally secured (fire alarm, access control, external air-conditioner unit Daikin ) or server room could be organized within the business premise (according the client-landlord agreement ). In near vicinity there is an option of kindergarten services with reasonable prices and special deals.