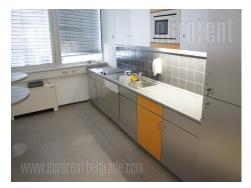

Business premises situated within a business complex in New Belgrade business zone. This position is characterized by excellent infrastructure and easy access to the highway. Building has a large plot with high number of parking spaces, 24/7 security service, as well as necessary technical solutions which modern business management demands. Yard is fenced and allows privacy and quiet working environment. Offices could be adapted according to client's needs. It is abundant with natural light and equipped with redundant optical link with access to several telecom Serbia locations ans optical cable of all telecommunication providers. Generator of 1000 kVa power is at disposal as well. The space is equipped with all fire protection elements, video surveillance, access control and windows that could be opened. Additional advantage is possibility of renting higher number of parking spaces. Client also has an option of branding the object (mash branding canvas for the rooftop, large board at the entrance, painting the entrance in corporate colors etc.). Server room could be separate and additionally secured (fire alarm, access control, external air-conditioner unit Daikin ) or server room could be organized within the business premise (according the client-landlord agreement ). In near vicinity there is an option of kindergarten services with reasonable prices and special deals.