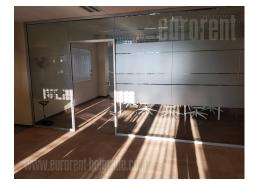

Business premises situated within a business complex in New Belgrade business zone. This position is characterized by excellent infrastructure and easy access to the highway. Building has a large plot with high number of parking spaces, 24/7 security service, as well as necessary technical solutions which modern business management demands. Yard is fenced and allows privacy and quiet working environment. Offices could be adapted according to client's needs. It is abundant with natural light and equipped with redundant optical link with access to several telecom Serbia locations ans optical cable of all telecommunication providers. Generator of 1000 kVa power is at disposal as well. The space is equipped with all fire protection elements, video surveillance, access control and windows that could be opened. Additional advantage is possibility of renting higher number of parking spaces. Client also has an option of branding the object (mash branding canvas for the rooftop, large board at the entrance, painting the entrance in corporate colors etc.). Server room could be separate and additionally secured (fire alarm, access control, external air-conditioner unit Daikin ) or server room could be organized within the business premise (according the client-landlord agreement ). In near vicinity there is an option of kindergarten services with reasonable prices and special deals.