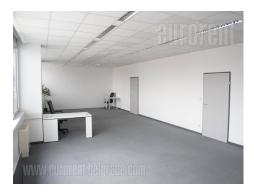

Business premises situated within a business complex in New Belgrade business zone. This position is characterized by excellent infrastructure and easy access to the highway. Building has a large plot with high number of parking spaces, 24/7 security service, as well as necessary technical solutions which modern business management demands. Yard is fenced and allows privacy and quiet working environment. Offices could be adapted according to client's needs. It is abundant with natural light and equipped with redundant optical link with access to several telecom Serbia locations ans optical cable of all telecommunication providers. Generator of 1000 kVa power is at disposal as well. The space is equipped with all fire protection elements, video surveillance, access control and windows that could be opened. Additional advantage is possibility of renting higher number of parking spaces. Client also has an option of branding the object (mash branding canvas for the rooftop, large board at the entrance, painting the entrance in corporate colors etc.). Server room could be separate and additionally secured (fire alarm, access control, external air-conditioner unit Daikin ) or server room could be organized within the business premise (according the client-landlord agreement ). In near vicinity there is an option of kindergarten services with reasonable prices and special deals.