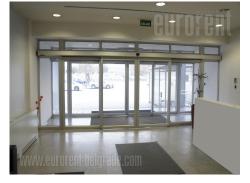

Business premises situated within a business complex in New Belgrade business zone. This position is characterized by excellent infrastructure and easy access to the highway. Building has a large plot with high number of parking spaces, 24/7 security service, as well as necessary technical solutions which modern business management demands. Yard is fenced and allows privacy and quiet working environment. Offices could be adapted according to client's needs. It is abundant with natural light and equipped with redundant optical link with access to several telecom Serbia locations ans optical cable of all telecommunication providers. Generator of 1000 kVa power is at disposal as well. The space is equipped with all fire protection elements, video surveillance, access control and windows that could be opened. Additional advantage is possibility of renting higher number of parking spaces. Client also has an option of branding the object (mash branding canvas for the rooftop, large board at the entrance, painting the entrance in corporate colors etc.). Server room could be separate and additionally secured (fire alarm, access control, external air-conditioner unit Daikin ) or server room could be organized within the business premise (according the client-landlord agreement ). In near vicinity there is an option of kindergarten services with reasonable prices and special deals.