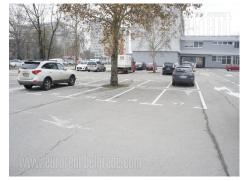

Business premises situated within a business complex in New Belgrade business zone. This position is characterized by excellent infrastructure and easy access to the highway. Building has a large plot with high number of parking spaces, 24/7 security service, as well as necessary technical solutions which modern business management demands. Yard is fenced and allows privacy and quiet working environment. Offices could be adapted according to client's needs. It is abundant with natural light and equipped with redundant optical link with access to several telecom Serbia locations ans optical cable of all telecommunication providers. Generator of 1000 kVa power is at disposal as well. The space is equipped with all fire protection elements, video surveillance, access control and windows that could be opened. Additional advantage is possibility of renting higher number of parking spaces. Client also has an option of branding the object (mash branding canvas for the rooftop, large board at the entrance, painting the entrance in corporate colors etc.). Server room could be separate and additionally secured (fire alarm, access control, external air-conditioner unit Daikin ) or server room could be organized within the business premise (according the client-landlord agreement ). In near vicinity there is an option of kindergarten services with reasonable prices and special deals.