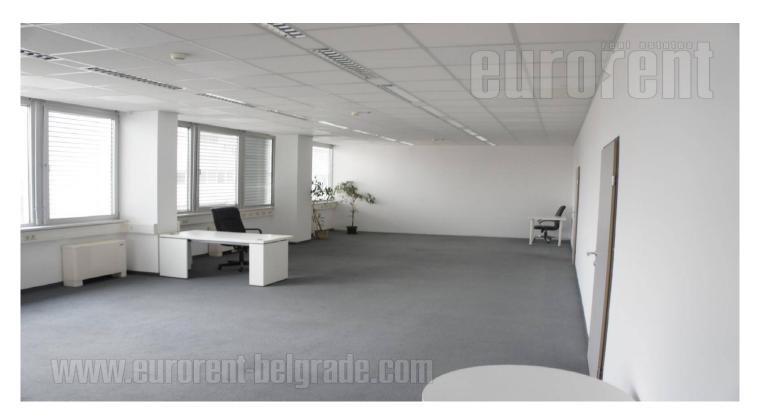

Business premises situated within a business complex in New Belgrade business zone. This position is characterized by excellent infrastructure and easy access to the highway. Building has a large plot with high number of parking spaces, 24/7 security service, as well as necessary technical solutions which modern business management demands. Yard is fenced and allows privacy and quiet working environment. Offices could be adapted according to client's needs. It is abundant with natural light and equipped with redundant optical link with access to several telecom Serbia locations ans optical cable of all telecommunication providers. Generator of 1000 kVa power is at disposal as well. The space is equipped with all fire protection elements, video surveillance, access control and windows that could be opened. Additional advantage is possibility of renting higher number of parking spaces. Client also has an option of branding the object (mash branding canvas for the rooftop, large board at the entrance, painting the entrance in corporate colors etc.). Server room could be separate and additionally secured (fire alarm, access control, external air-conditioner unit Daikin ) or server room could be organized within the business premise (according the client-landlord agreement ). In near vicinity there is an option of kindergarten services with reasonable prices and special deals.