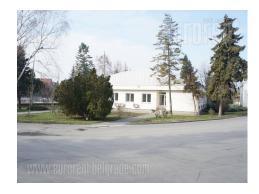

Business premises, situated within a larger warehouse complex, with high number of parking spaces. Office space occupies 450 m<sup>2</sup>. There is a possibility of adapting the space according to need, as well as introducing additional land lines. Renovated space, with 100mb/s LAN installations, air-conditioning, safety doors and manned security.