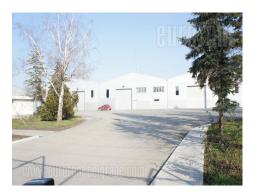

Business premises, situated within a larger warehouse complex, with high number of parking spaces. Office space occupies 450 m<sup>2</sup>. There is a possibility of adapting the space according to need, as well as introducing additional land lines. Renovated space, with 100mb/s LAN installations, air-conditioning, safety doors and manned security.