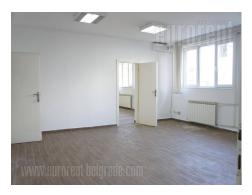

Business premises, situated within a larger warehouse complex, with high number of parking spaces. Office space occupies 450 m<sup>2</sup>. There is a possibility of adapting the space according to need, as well as introducing additional land lines. Renovated space, with 100mb/s LAN installations, air-conditioning, safety doors and manned security.