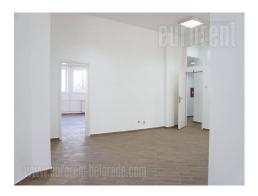

Business premises, situated within a larger warehouse complex, with high number of parking spaces. Office space occupies 450 m<sup>2</sup>. There is a possibility of adapting the space according to need, as well as introducing additional land lines. Renovated space, with 100mb/s LAN installations, air-conditioning, safety doors and manned security.