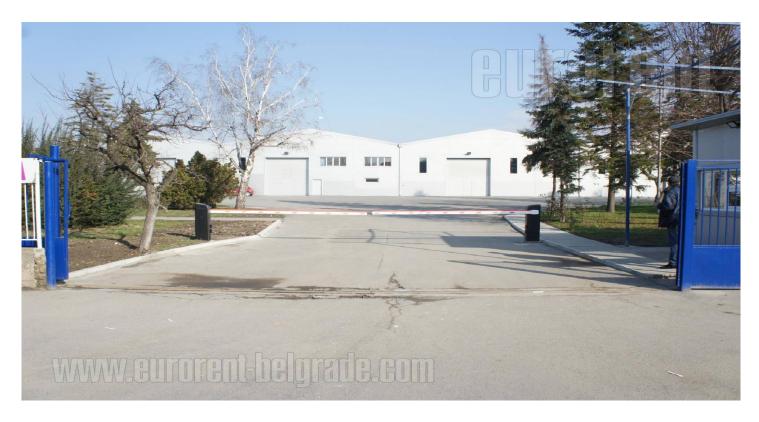

Business premises, situated within a larger warehouse complex, with high number of parking spaces. Office space occupies 450 m<sup>2</sup>. There is a possibility of adapting the space according to need, as well as introducing additional land lines. Renovated space, with 100mb/s LAN installations, air-conditioning, safety doors and manned security.