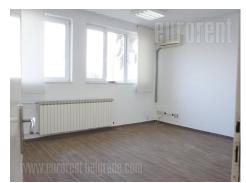

Business premises, situated within a larger warehouse complex, with high number of parking spaces. Office space occupies 450 m<sup>2</sup>. There is a possibility of adapting the space according to need, as well as introducing additional land lines. Renovated space, with 100mb/s LAN installations, air-conditioning, safety doors and manned security.