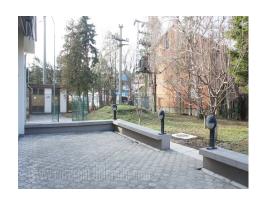

Business premises, situated within a larger warehouse complex, with high number of parking spaces. Office space occupies 450 m<sup>2</sup>. There is a possibility of adapting the space according to need, as well as introducing additional land lines. Renovated space, with 100mb/s LAN installations, air-conditioning, safety doors and manned security.