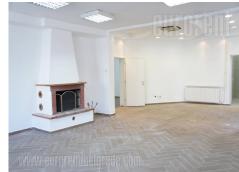

Business premises, situated within a larger warehouse complex, with high number of parking spaces. Office space occupies 450 m<sup>2</sup>. There is a possibility of adapting the space according to need, as well as introducing additional land lines. Renovated space, with 100mb/s LAN installations, air-conditioning, safety doors and manned security.