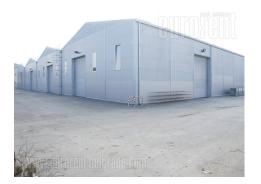

Open space warehouse which spreads over 1.000 m<sup>2</sup> and it is situated within a larger warehouse complex, total surface of 4.000 m<sup>2</sup>. With the warehouse there is office space at disposal, which occupies around 450 m<sup>2</sup> and could be rented without the warehouse. There is a possibility of adapting the space according to need, as well as providing of additional land lines. Renovated space, with 100mb/s LAN installations, air-conditioning, safety doors and manned