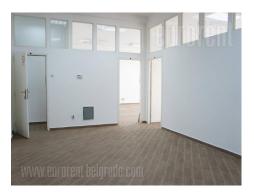

Open space warehouse which spreads over 1.000 m<sup>2</sup> and it is situated within a larger warehouse complex, total surface of 4.000 m<sup>2</sup>. With the warehouse there is office space at disposal, which occupies around 450 m<sup>2</sup> and could be rented without the warehouse. There is a possibility of adapting the space according to need, as well as providing of additional land lines. Renovated space, with 100mb/s LAN installations, air-conditioning, safety doors and manned