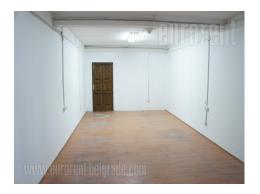

Open space warehouse which spreads over 1.000 m<sup>2</sup> and it is situated within a larger warehouse complex, total surface of 4.000 m<sup>2</sup>. With the warehouse there is office space at disposal, which occupies around 450 m<sup>2</sup> and could be rented without the warehouse. There is a possibility of adapting the space according to need, as well as providing of additional land lines. Renovated space, with 100mb/s LAN installations, air-conditioning, safety doors and manned