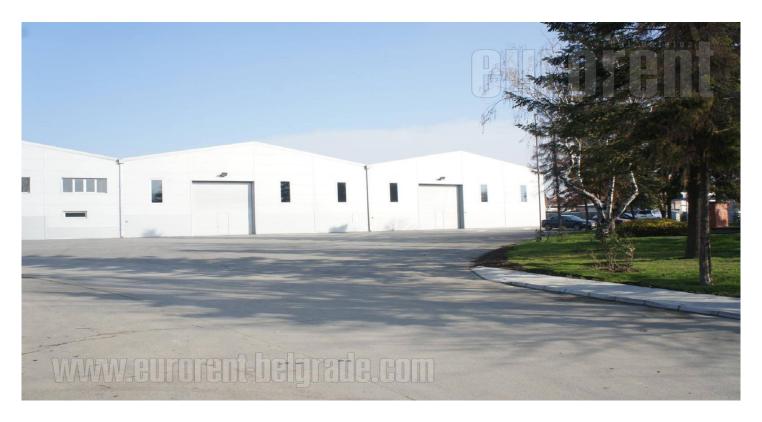

Open space warehouse which spreads over 1.000 m<sup>2</sup> and it is situated within a larger warehouse complex, total surface of 4.000 m<sup>2</sup>. With the warehouse there is office space at disposal, which occupies around 450 m<sup>2</sup> and could be rented without the warehouse. There is a possibility of adapting the space according to need, as well as providing of additional land lines. Renovated space, with 100mb/s LAN installations, air-conditioning, safety doors and manned