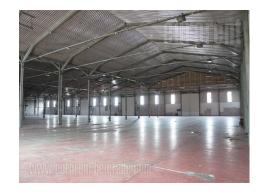

Open space warehouse which spreads over 1.000 m<sup>2</sup> and it is situated within a larger warehouse complex, total surface of 4.000 m<sup>2</sup>. With the warehouse there is office space at disposal, which occupies around 450 m<sup>2</sup> and could be rented without the warehouse. There is a possibility of adapting the space according to need, as well as providing of additional land lines. Renovated space, with 100mb/s LAN installations, air-conditioning, safety doors and manned