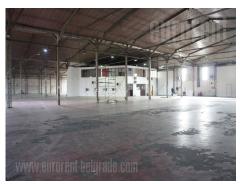

Open space warehouse which spreads over 1.000 m<sup>2</sup> and it is situated within a larger warehouse complex, total surface of 4.000 m<sup>2</sup>. With the warehouse there is office space at disposal, which occupies around 450 m<sup>2</sup> and could be rented without the warehouse. There is a possibility of adapting the space according to need, as well as providing of additional land lines. Renovated space, with 100mb/s LAN installations, air-conditioning, safety doors and manned