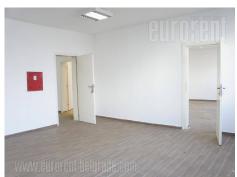

Open space warehouse which spreads over 1.000 m<sup>2</sup> and it is situated within a larger warehouse complex, total surface of 4.000 m<sup>2</sup>. With the warehouse there is office space at disposal, which occupies around 450 m<sup>2</sup> and could be rented without the warehouse. There is a possibility of adapting the space according to need, as well as providing of additional land lines. Renovated space, with 100mb/s LAN installations, air-conditioning, safety doors and manned