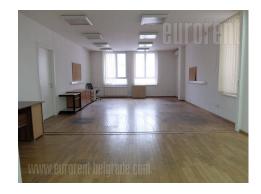

Business premises, situated on the second, third fourth floor of a new office building located in Zvezdara settlement, in near vicinity of Dimitrija Tucovica Street, as well as Djeram green market. Building spreads over four levels and has it's own parking on the underground level. Premises available for rent consist of 25 offices, with possibility of additional dividing or removing the existing walls. Each floor has common toilets and possibility of installing a smaller kitchen. Floors are connected with staircase and an elevator. Some of the offices are interconnected. Building has an internet provider and landlines. Good location, space suitable for various business activities.