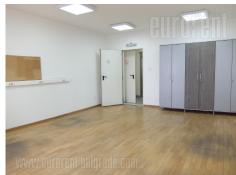

Business premises, situated on the second, third fourth floor of a new office building located in Zvezdara settlement, in near vicinity of Dimitrija Tucovica Street, as well as Djeram green market. Building spreads over four levels and has it's own parking on the underground level. Premises available for rent consist of 25 offices, with possibility of additional dividing or removing the existing walls. Each floor has common toilets and possibility of installing a smaller kitchen. Floors are connected with staircase and an elevator. Some of the offices are interconnected. Building has an internet provider and landlines. Good location, space suitable for various business activities.