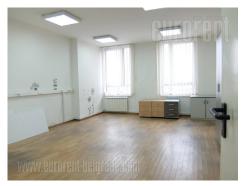

Business premises, situated on the second, third fourth floor of a new office building located in Zvezdara settlement, in near vicinity of Dimitrija Tucovica Street, as well as Djeram green market. Building spreads over four levels and has it's own parking on the underground level. Premises available for rent consist of 25 offices, with possibility of additional dividing or removing the existing walls. Each floor has common toilets and possibility of installing a smaller kitchen. Floors are connected with staircase and an elevator. Some of the offices are interconnected. Building has an internet provider and landlines. Good location, space suitable for various business activities.