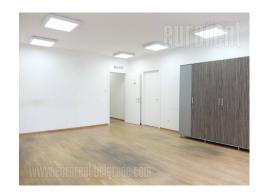

Business premises, situated on the second, third fourth floor of a new office building located in Zvezdara settlement, in near vicinity of Dimitrija Tucovica Street, as well as Djeram green market. Building spreads over four levels and has it's own parking on the underground level. Premises available for rent consist of 25 offices, with possibility of additional dividing or removing the existing walls. Each floor has common toilets and possibility of installing a smaller kitchen. Floors are connected with staircase and an elevator. Some of the offices are interconnected. Building has an internet provider and landlines. Good location, space suitable for various business activities.