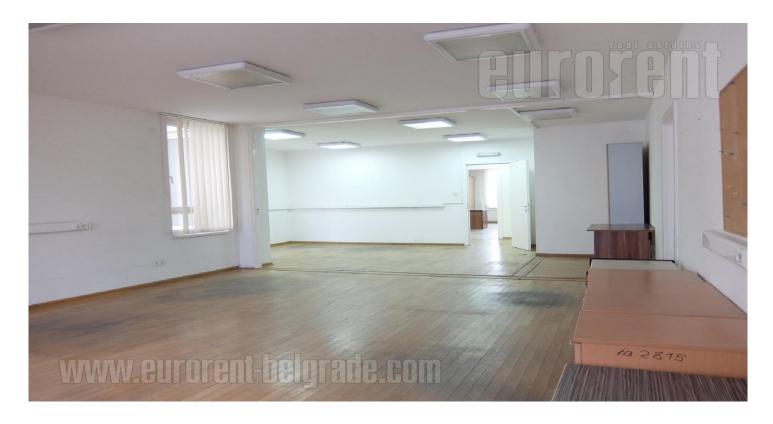

Business premises, situated on the second, third fourth floor of a new office building located in Zvezdara settlement, in near vicinity of Dimitrija Tucovica Street, as well as Djeram green market. Building spreads over four levels and has it's own parking on the underground level. Premises available for rent consist of 25 offices, with possibility of additional dividing or removing the existing walls. Each floor has common toilets and possibility of installing a smaller kitchen. Floors are connected with staircase and an elevator. Some of the offices are interconnected. Building has an internet provider and landlines. Good location, space suitable for various business activities.