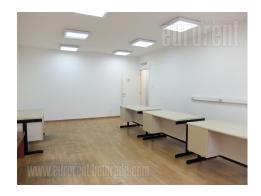

Business premises, situated on the second, third fourth floor of a new office building located in Zvezdara settlement, in near vicinity of Dimitrija Tucovica Street, as well as Djeram green market. Building spreads over four levels and has it's own parking on the underground level. Premises available for rent consist of 25 offices, with possibility of additional dividing or removing the existing walls. Each floor has common toilets and possibility of installing a smaller kitchen. Floors are connected with staircase and an elevator. Some of the offices are interconnected. Building has an internet provider and landlines. Good location, space suitable for various business activities.