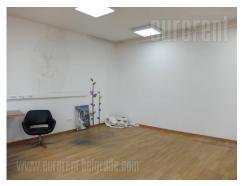

Business premises, situated on the second, third fourth floor of a new office building located in Zvezdara settlement, in near vicinity of Dimitrija Tucovica Street, as well as Djeram green market. Building spreads over four levels and has it's own parking on the underground level. Premises available for rent consist of 25 offices, with possibility of additional dividing or removing the existing walls. Each floor has common toilets and possibility of installing a smaller kitchen. Floors are connected with staircase and an elevator. Some of the offices are interconnected. Building has an internet provider and landlines. Good location, space suitable for various business activities.