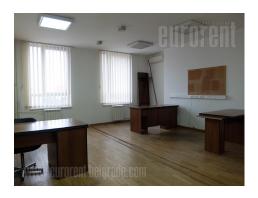

Business premises, situated on the second, third fourth floor of a new office building located in Zvezdara settlement, in near vicinity of Dimitrija Tucovica Street, as well as Djeram green market. Building spreads over four levels and has it's own parking on the underground level. Premises available for rent consist of 25 offices, with possibility of additional dividing or removing the existing walls. Each floor has common toilets and possibility of installing a smaller kitchen. Floors are connected with staircase and an elevator. Some of the offices are interconnected. Building has an internet provider and landlines. Good location, space suitable for various business activities.