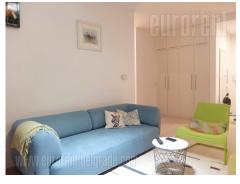

Nice apartment situated in near vicinity of Djeram green market, and Bulevar kralja Aleksandra street. The location is excellently connected with all parts of the city by public transport lines, while variety of commercial and service content is at disposal. The apartment is housed on the first floor of a new building with maintained entrance and an elevator. Entrance part of the apartment leads to the large living room interconnected with kitchen and an exit to a terrace overlooking the street. Hallway leads to two bedrooms, one of which is furnished as children's bedroom with a double bunk and a desk, and other one has a king size bed. Large bathroom with a shower cabin and washing machine is at disposal. Interior is modern with interesting furniture floors Suitable for pieces, quality ceramic, and lighting. small family. а