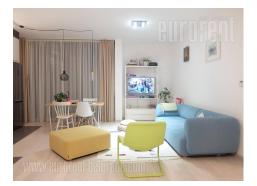

Nice apartment situated in near vicinity of Djeram green market, and Bulevar kralja Aleksandra street. The location is excellently connected with all parts of the city by public transport lines, while variety of commercial and service content is at disposal. The apartment is housed on the first floor of a new building with maintained entrance and an elevator. Entrance part of the apartment leads to the large living room interconnected with kitchen and an exit to a terrace overlooking the street. Hallway leads to two bedrooms, one of which is furnished as children's bedroom with a double bunk and a desk, and other one has a king size bed. Large bathroom with a shower cabin and washing machine is at disposal. Interior is modern with interesting furniture floors Suitable for pieces, quality ceramic, and lighting. small family. а