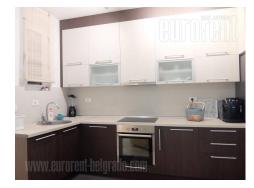

Nice apartment situated in near vicinity of Djeram green market, and Bulevar kralja Aleksandra street. The location is excellently connected with all parts of the city by public transport lines, while variety of commercial and service content is at disposal. The apartment is housed on the first floor of a new building with maintained entrance and an elevator. Entrance part of the apartment leads to the large living room interconnected with kitchen and an exit to a terrace overlooking the street. Hallway leads to two bedrooms, one of which is furnished as children's bedroom with a double bunk and a desk, and other one has a king size bed. Large bathroom with a shower cabin and washing machine is at disposal. Interior is modern with interesting furniture floors Suitable for pieces, quality ceramic, and lighting. small family. а