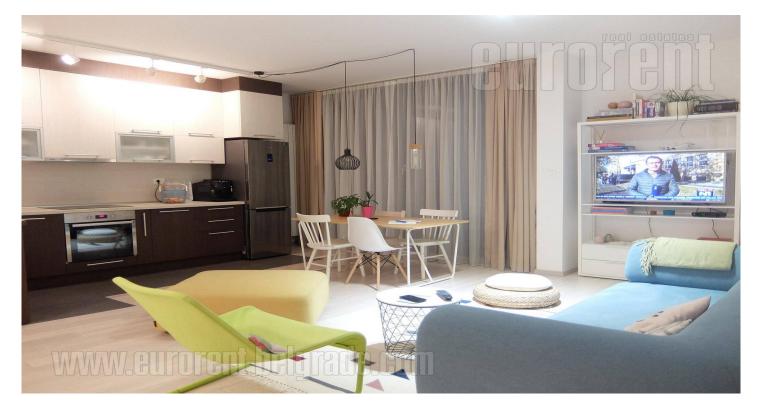

Nice apartment situated in near vicinity of Djeram green market, and Bulevar kralja Aleksandra street. The location is excellently connected with all parts of the city by public transport lines, while variety of commercial and service content is at disposal. The apartment is housed on the first floor of a new building with maintained entrance and an elevator. Entrance part of the apartment leads to the large living room interconnected with kitchen and an exit to a terrace overlooking the street. Hallway leads to two bedrooms, one of which is furnished as children's bedroom with a double bunk and a desk, and other one has a king size bed. Large bathroom with a shower cabin and washing machine is at disposal. Interior is modern with interesting furniture floors Suitable for pieces, quality ceramic, and lighting. small family. а