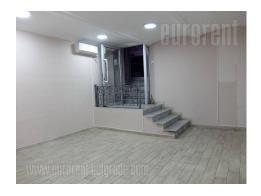

A shop located in a busy street in the very center of the city, near Zeleni venac green market, as well as Knez Mihailova pedestrian zone. Excellent connectivity to all parts of the city. It is located in a semi-basement level of a prewar apartment building. It consists of open space which occupies 25 m<sup>2</sup> and utility room which occupies 15 m<sup>2</sup>, which can serve as a storage room. There is one toilet available. In front of the shop there is a showcase at disposal for advertising products. Because of the high frequency of pedestrians, as well as the traffic, the shop is suitable for various types of commercial