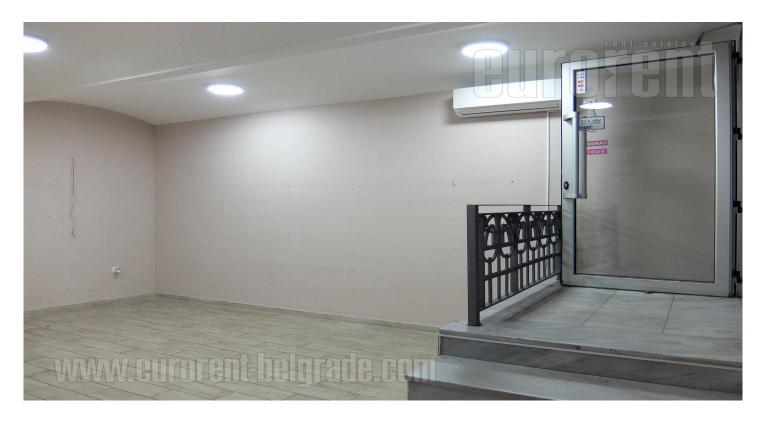

A shop located in a busy street in the very center of the city, near Zeleni venac green market, as well as Knez Mihailova pedestrian zone. Excellent connectivity to all parts of the city. It is located in a semi-basement level of a prewar apartment building. It consists of open space which occupies 25 m<sup>2</sup> and utility room which occupies 15 m<sup>2</sup>, which can serve as a storage room. There is one toilet available. In front of the shop there is a showcase at disposal for advertising products. Because of the high frequency of pedestrians, as well as the traffic, the shop is suitable for various types of commercial