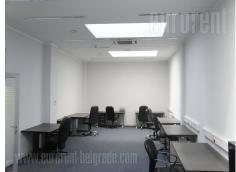

This business and warehouse complex is positioned on an excellent location, in near vicinity of the main Post office warehouse, close to Novi Sad highway and Sid highway, as well as the new bridge over Danube river. Business environment and high traffic frequency. Business premises is located in a relatively new office building, which is well maintained, has direct street access, video surveillance and doorman service. The interior is functional, spacious, two side oriented, modern and bright. There is a fully equipped kitchenette and restroom at disposal. It has an open space layout, which can be divided as needed. Provided with an alarm system, it has internet connection and heating / cooling. Parking space, which requires additional payment, is provided.