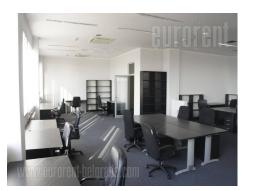

This business and warehouse complex is positioned on an excellent location, in near vicinity of the main Post office warehouse, close to Novi Sad highway and Sid highway, as well as the new bridge over Danube river. Business environment and high traffic frequency. Business premises is located in a relatively new office building, which is well maintained, has direct street access, video surveillance and doorman service. The interior is functional, spacious, two side oriented, modern and bright. There is a fully equipped kitchenette and restroom at disposal. It has an open space layout, which can be divided as needed. Provided with an alarm system, it has internet connection and heating / cooling. Parking space, which requires additional payment, is provided.