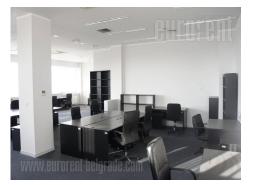

This business and warehouse complex is positioned on an excellent location, in near vicinity of the main Post office warehouse, close to Novi Sad highway and Sid highway, as well as the new bridge over Danube river. Business environment and high traffic frequency. Business premises is located in a relatively new office building, which is well maintained, has direct street access, video surveillance and doorman service. The interior is functional, spacious, two side oriented, modern and bright. There is a fully equipped kitchenette and restroom at disposal. It has an open space layout, which can be divided as needed. Provided with an alarm system, it has internet connection and heating / cooling. Parking space, which requires additional payment, is provided.