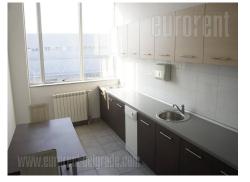

This business and warehouse complex is positioned on an excellent location, in near vicinity of the main Post office warehouse, close to Novi Sad highway and Sid highway, as well as the new bridge over Danube river. Business environment and high traffic frequency. Business premises is located in a relatively new office building, which is well maintained, has direct street access, video surveillance and doorman service. The interior is functional, spacious, two side oriented, modern and bright. There is a fully equipped kitchenette and restroom at disposal. It has an open space layout, which can be divided as needed. Provided with an alarm system, it has internet connection and heating / cooling. Parking space, which requires additional payment, is provided.