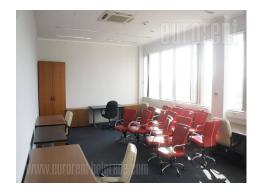

This business and warehouse complex is positioned on an excellent location, in near vicinity of the main Post office warehouse, close to Novi Sad highway and Sid highway, as well as the new bridge over Danube river. Business environment and high traffic frequency. Business premises is located in a relatively new office building, which is well maintained, has direct street access, video surveillance and doorman service. The interior is functional, spacious, two side oriented, modern and bright. There is a fully equipped kitchenette and restroom at disposal. It has an open space layout, which can be divided as needed. Provided with an alarm system, it has internet connection and heating / cooling. Parking space, which requires additional payment, is provided.