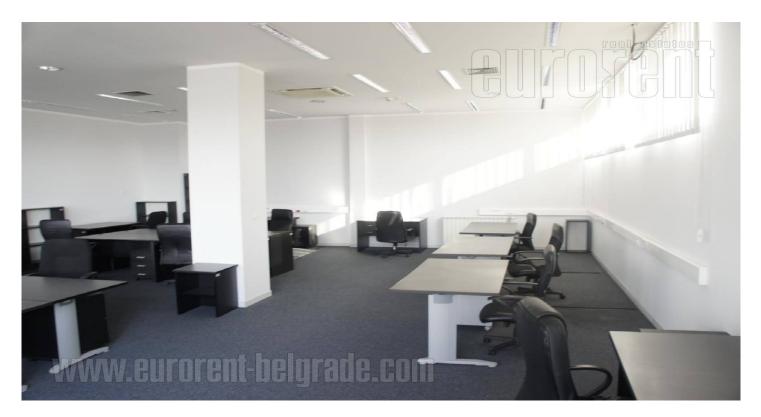

This business and warehouse complex is positioned on an excellent location, in near vicinity of the main Post office warehouse, close to Novi Sad highway and Sid highway, as well as the new bridge over Danube river. Business environment and high traffic frequency. Business premises is located in a relatively new office building, which is well maintained, has direct street access, video surveillance and doorman service. The interior is functional, spacious, two side oriented, modern and bright. There is a fully equipped kitchenette and restroom at disposal. It has an open space layout, which can be divided as needed. Provided with an alarm system, it has internet connection and heating / cooling. Parking space, which requires additional payment, is provided.