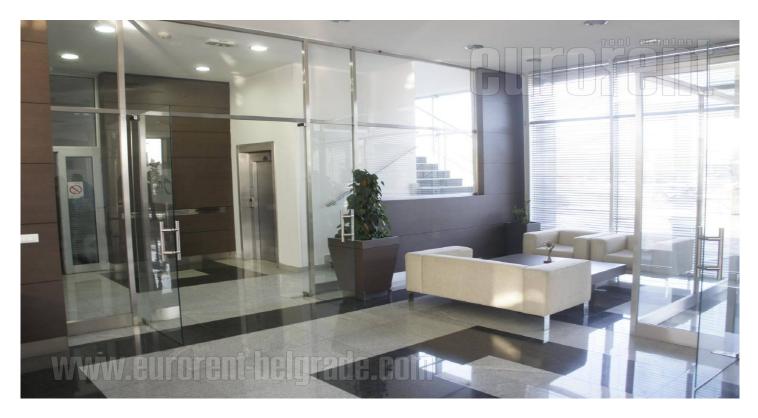

This business and warehouse complex is positioned on an excellent location, in near vicinity of the main Post office warehouse, close to Novi Sad highway and Sid highway, as well as the new bridge over Danube river. Business environment and high traffic frequency. Business premises is located in a relatively new office building, which is well maintained, has direct street access, video surveillance and doorman service. The interior is functional, spacious, two side oriented, modern and bright. There is a fully equipped kitchenette and restroom at disposal. It has an open space layout, which can be divided as needed. Provided with an alarm system, it has internet connection and heating / cooling. Parking space, which requires additional payment, is provided.