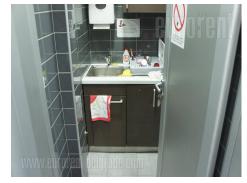

This business and warehouse complex is positioned on an excellent location, in near vicinity of the main Post office warehouse, close to Novi Sad highway and Sid highway, as well as the new bridge over Danube river. Business environment and high traffic frequency. Business premises is located in a relatively new office building, which is well maintained, has direct street access, video surveillance and doorman service. The interior is functional, spacious, two side oriented, modern and bright. There is a fully equipped kitchenette and restroom at disposal. It has an open space layout, which can be divided as needed. Provided with an alarm system, it has internet connection and heating / cooling. Parking space, which requires additional payment, is provided.