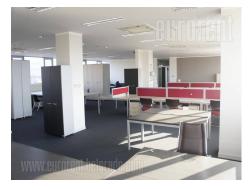

This business and warehouse complex is positioned on an excellent location, in near vicinity of the main Post office warehouse, close to Novi Sad highway and Sid highway, as well as the new bridge over Danube river. Business environment and high traffic frequency. Business premises is located in a relatively new office building, which is well maintained, has direct street access, video surveillance and doorman service. The interior is functional, spacious, two side oriented, modern and bright. There is a fully equipped kitchenette and restroom at disposal. It has an open space layout, which can be divided as needed. Provided with an alarm system, it has internet connection and heating / cooling. Parking space, which requires additional payment, is provided.