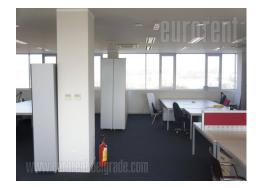

This business and warehouse complex is positioned on an excellent location, in near vicinity of the main Post office warehouse, close to Novi Sad highway and Sid highway, as well as the new bridge over Danube river. Business environment and high traffic frequency. Business premises is located in a relatively new office building, which is well maintained, has direct street access, video surveillance and doorman service. The interior is functional, spacious, two side oriented, modern and bright. There is a fully equipped kitchenette and restroom at disposal. It has an open space layout, which can be divided as needed. Provided with an alarm system, it has internet connection and heating / cooling. Parking space, which requires additional payment, is provided.