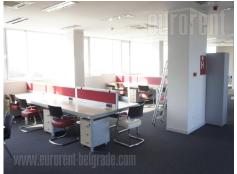

This business and warehouse complex is positioned on an excellent location, in near vicinity of the main Post office warehouse, close to Novi Sad highway and Sid highway, as well as the new bridge over Danube river. Business environment and high traffic frequency. Business premises is located in a relatively new office building, which is well maintained, has direct street access, video surveillance and doorman service. The interior is functional, spacious, two side oriented, modern and bright. There is a fully equipped kitchenette and restroom at disposal. It has an open space layout, which can be divided as needed. Provided with an alarm system, it has internet connection and heating / cooling. Parking space, which requires additional payment, is provided.