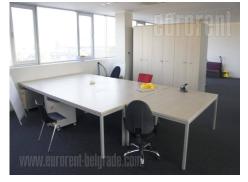

This business and warehouse complex is positioned on an excellent location, in near vicinity of the main Post office warehouse, close to Novi Sad highway and Sid highway, as well as the new bridge over Danube river. Business environment and high traffic frequency. Business premises is located in a relatively new office building, which is well maintained, has direct street access, video surveillance and doorman service. The interior is functional, spacious, two side oriented, modern and bright. There is a fully equipped kitchenette and restroom at disposal. It has an open space layout, which can be divided as needed. Provided with an alarm system, it has internet connection and heating / cooling. Parking space, which requires additional payment, is provided.