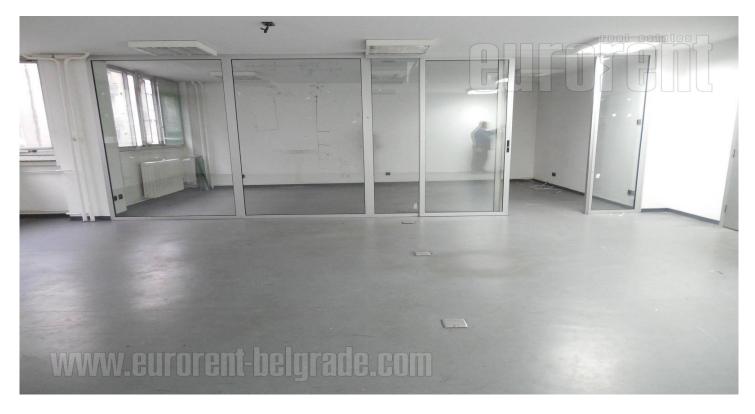

Functional office space, placed within an office building in the city center. Excellent location, easily reachable from different parts of the city. It is housed on the second floor and consists of two separate offices, one of which is very spacious and has about 60 m<sup>2</sup>. There is a fully equipped kitchen at disposal, while toilets for men and women are placed between floors and are common space. Building has an elevator and manned security stationed on the ground floor. Interior, as well as the building itself are very well maintained. Suitable for various business activities.