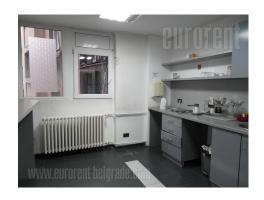

Functional office space, placed within an office building in the city center. Excellent location, easily reachable from different parts of the city. It is housed on the second floor and consists of two separate offices, one of which is very spacious and has about 60 m<sup>2</sup>. There is a fully equipped kitchen at disposal, while toilets for men and women are placed between floors and are common space. Building has an elevator and manned security stationed on the ground floor. Interior, as well as the building itself are very well maintained. Suitable for various business activities.