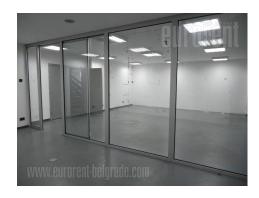

Functional office space, placed within an office building in the city center. Excellent location, easily reachable from different parts of the city. It is housed on the second floor and consists of two separate offices, one of which is very spacious and has about 60 m<sup>2</sup>. There is a fully equipped kitchen at disposal, while toilets for men and women are placed between floors and are common space. Building has an elevator and manned security stationed on the ground floor. Interior, as well as the building itself are very well maintained. Suitable for various business activities.