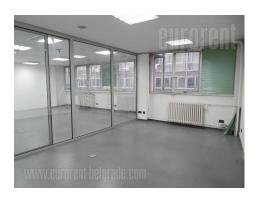

Functional office space, placed within an office building in the city center. Excellent location, easily reachable from different parts of the city. It is housed on the second floor and consists of two separate offices, one of which is very spacious and has about 60 m<sup>2</sup>. There is a fully equipped kitchen at disposal, while toilets for men and women are placed between floors and are common space. Building has an elevator and manned security stationed on the ground floor. Interior, as well as the building itself are very well maintained. Suitable for various business activities.