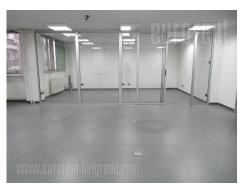

Functional office space, placed within an office building in the city center. Excellent location, easily reachable from different parts of the city. It is housed on the second floor and consists of two separate offices, one of which is very spacious and has about 60 m<sup>2</sup>. There is a fully equipped kitchen at disposal, while toilets for men and women are placed between floors and are common space. Building has an elevator and manned security stationed on the ground floor. Interior, as well as the building itself are very well maintained. Suitable for various business activities.