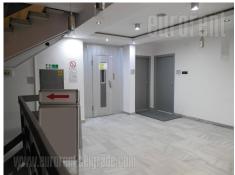

Functional office space, placed within an office building in the city center. Excellent location, easily reachable from different parts of the city. It is housed on the second floor and consists of two separate offices, one of which is very spacious and has about 60 m<sup>2</sup>. There is a fully equipped kitchen at disposal, while toilets for men and women are placed between floors and are common space. Building has an elevator and manned security stationed on the ground floor. Interior, as well as the building itself are very well maintained. Suitable for various business activities.