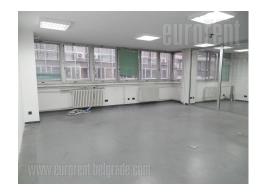

Functional office space, placed within an office building in the city center. Excellent location, easily reachable from different parts of the city. It is housed on the second floor and consists of two separate offices, one of which is very spacious and has about 60 m<sup>2</sup>. There is a fully equipped kitchen at disposal, while toilets for men and women are placed between floors and are common space. Building has an elevator and manned security stationed on the ground floor. Interior, as well as the building itself are very well maintained. Suitable for various business activities.