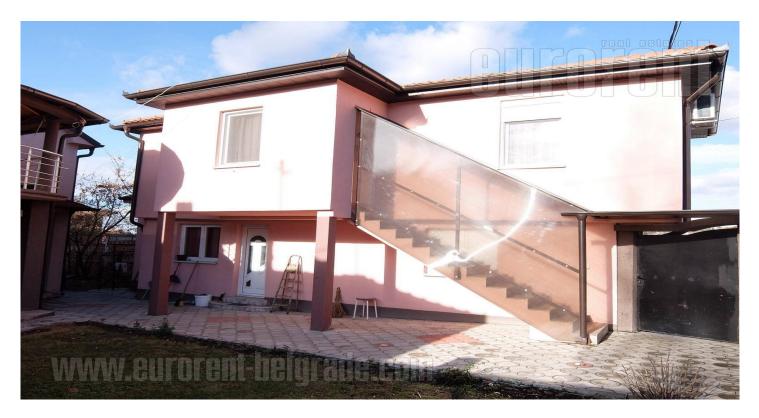

New aparartment units situated close to the town, on main road. In immediate vicinity there are hipermarket Idea, school, public transport station with several lines, promenade and Jajinci park. Situated within a house, which is placed around 20 m from the road and has three parking spaces at disposal for the future tenants, as well as back part of the plot there is a large well maintained shared yard, and 10x5 m large swimming pool. Property spreads over two levels with functional layout of rooms and plenty of light. It consists of three units-bedrooms with bathrooms (45m<sup>2</sup> + 2x 25m<sup>2</sup>). The upper level consists of large mutual hallway and two rooms with two bathrooms. Suitable for employee accommodation or business activity.