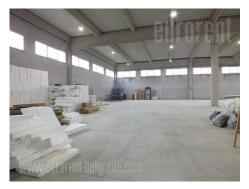

An excellent, self standing warehouse highly convenient for goods manipulation and parking large number of vehicles in front of it. Warehouse is situated 1 km from Novi sad highway, 6 km from Šid highway, and over the Borča bridge one can easy reach Pančevo, Zrenjanin, Vršac and towards to Romania. Tow trucks and delivery trucks can easily approach the warehouse entrances. The storage space occupies 910 m<sup>2</sup> and has a ceiling height between 6 and 7 meters what enables shelf storage. Dimension of the base are 30.15 m x 30.15 m. Warehouse has two large entrances with rolo doors 4x4 m large, while pedestrians have two separate entrances. There are two water hydrants within the space while led reflectors are used for illumination. The floor in the warehouse is covered with excellent concrete. Suitable for storage of variety of goods.