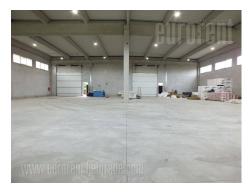

An excellent, self standing warehouse highly convenient for goods manipulation and parking large number of vehicles in front of it. Warehouse is situated 1 km from Novi sad highway, 6 km from Šid highway, and over the Borča bridge one can easy reach Pančevo, Zrenjanin, Vršac and towards to Romania. Tow trucks and delivery trucks can easily approach the warehouse entrances. The storage space occupies 910 m<sup>2</sup> and has a ceiling height between 6 and 7 meters what enables shelf storage. Dimension of the base are 30.15 m x 30.15 m. Warehouse has two large entrances with rolo doors 4x4 m large, while pedestrians have two separate entrances. There are two water hydrants within the space while led reflectors are used for illumination. The floor in the warehouse is covered with excellent concrete. Suitable for storage of variety of goods.