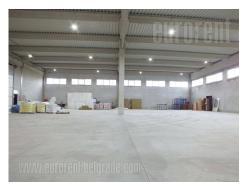

An excellent, self standing warehouse highly convenient for goods manipulation and parking large number of vehicles in front of it. Warehouse is situated 1 km from Novi sad highway, 6 km from Šid highway, and over the Borča bridge one can easy reach Pančevo, Zrenjanin, Vršac and towards to Romania. Tow trucks and delivery trucks can easily approach the warehouse entrances. The storage space occupies 910 m<sup>2</sup> and has a ceiling height between 6 and 7 meters what enables shelf storage. Dimension of the base are 30.15 m x 30.15 m. Warehouse has two large entrances with rolo doors 4x4 m large, while pedestrians have two separate entrances. There are two water hydrants within the space while led reflectors are used for illumination. The floor in the warehouse is covered with excellent concrete. Suitable for storage of variety of goods.