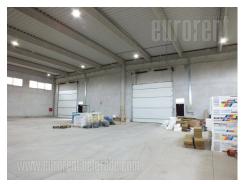

An excellent, self standing warehouse highly convenient for goods manipulation and parking large number of vehicles in front of it. Warehouse is situated 1 km from Novi sad highway, 6 km from Šid highway, and over the Borča bridge one can easy reach Pančevo, Zrenjanin, Vršac and towards to Romania. Tow trucks and delivery trucks can easily approach the warehouse entrances. The storage space occupies 910 m<sup>2</sup> and has a ceiling height between 6 and 7 meters what enables shelf storage. Dimension of the base are 30.15 m x 30.15 m. Warehouse has two large entrances with rolo doors 4x4 m large, while pedestrians have two separate entrances. There are two water hydrants within the space while led reflectors are used for illumination. The floor in the warehouse is covered with excellent concrete. Suitable for storage of variety of goods.