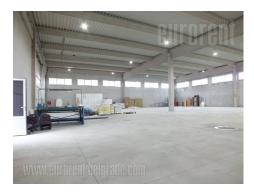

An excellent, self standing warehouse highly convenient for goods manipulation and parking large number of vehicles in front of it. Warehouse is situated 1 km from Novi sad highway, 6 km from Šid highway, and over the Borča bridge one can easy reach Pančevo, Zrenjanin, Vršac and towards to Romania. Tow trucks and delivery trucks can easily approach the warehouse entrances. The storage space occupies 910 m<sup>2</sup> and has a ceiling height between 6 and 7 meters what enables shelf storage. Dimension of the base are 30.15 m x 30.15 m. Warehouse has two large entrances with rolo doors 4x4 m large, while pedestrians have two separate entrances. There are two water hydrants within the space while led reflectors are used for illumination. The floor in the warehouse is covered with excellent concrete. Suitable for storage of variety of goods.