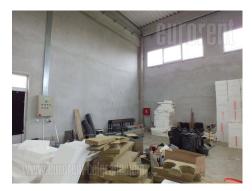

An excellent, self standing warehouse highly convenient for goods manipulation and parking large number of vehicles in front of it. Warehouse is situated 1 km from Novi sad highway, 6 km from Šid highway, and over the Borča bridge one can easy reach Pančevo, Zrenjanin, Vršac and towards to Romania. Tow trucks and delivery trucks can easily approach the warehouse entrances. The storage space occupies 910 m<sup>2</sup> and has a ceiling height between 6 and 7 meters what enables shelf storage. Dimension of the base are 30.15 m x 30.15 m. Warehouse has two large entrances with rolo doors 4x4 m large, while pedestrians have two separate entrances. There are two water hydrants within the space while led reflectors are used for illumination. The floor in the warehouse is covered with excellent concrete. Suitable for storage of variety of goods.