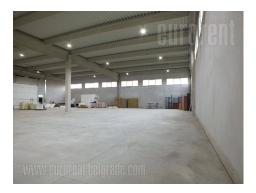

An excellent, self standing warehouse highly convenient for goods manipulation and parking large number of vehicles in front of it. Warehouse is situated 1 km from Novi sad highway, 6 km from Šid highway, and over the Borča bridge one can easy reach Pančevo, Zrenjanin, Vršac and towards to Romania. Tow trucks and delivery trucks can easily approach the warehouse entrances. The storage space occupies 910 m<sup>2</sup> and has a ceiling height between 6 and 7 meters what enables shelf storage. Dimension of the base are 30.15 m x 30.15 m. Warehouse has two large entrances with rolo doors 4x4 m large, while pedestrians have two separate entrances. There are two water hydrants within the space while led reflectors are used for illumination. The floor in the warehouse is covered with excellent concrete. Suitable for storage of variety of goods.