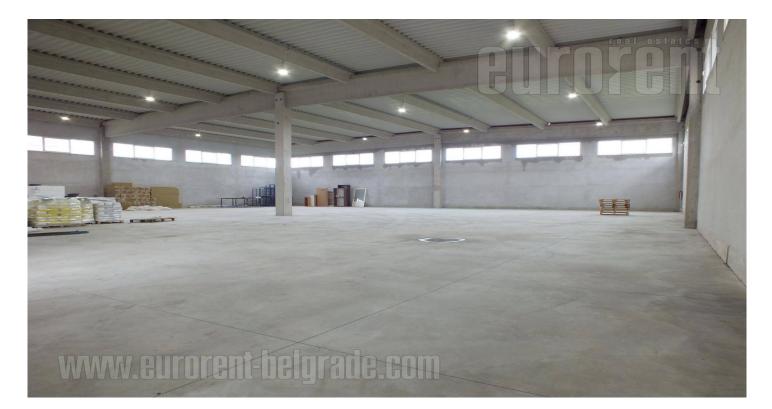

An excellent, self standing warehouse highly convenient for goods manipulation and parking large number of vehicles in front of it. Warehouse is situated 1 km from Novi sad highway, 6 km from Šid highway, and over the Borča bridge one can easy reach Pančevo, Zrenjanin, Vršac and towards to Romania. Tow trucks and delivery trucks can easily approach the warehouse entrances. The storage space occupies 910 m<sup>2</sup> and has a ceiling height between 6 and 7 meters what enables shelf storage. Dimension of the base are 30.15 m x 30.15 m. Warehouse has two large entrances with rolo doors 4x4 m large, while pedestrians have two separate entrances. There are two water hydrants within the space while led reflectors are used for illumination. The floor in the warehouse is covered with excellent concrete. Suitable for storage of variety of goods.