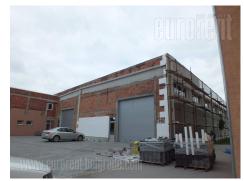

An excellent, self standing warehouse highly convenient for goods manipulation and parking large number of vehicles in front of it. Warehouse is situated 1 km from Novi sad highway, 6 km from Šid highway, and over the Borča bridge one can easy reach Pančevo, Zrenjanin, Vršac and towards to Romania. Tow trucks and delivery trucks can easily approach the warehouse entrances. The storage space occupies 910 m<sup>2</sup> and has a ceiling height between 6 and 7 meters what enables shelf storage. Dimension of the base are 30.15 m x 30.15 m. Warehouse has two large entrances with rolo doors 4x4 m large, while pedestrians have two separate entrances. There are two water hydrants within the space while led reflectors are used for illumination. The floor in the warehouse is covered with excellent concrete. Suitable for storage of variety of goods.