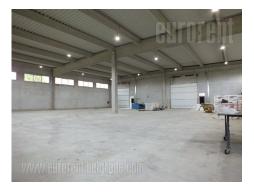

An excellent, self standing warehouse highly convenient for goods manipulation and parking large number of vehicles in front of it. Warehouse is situated 1 km from Novi sad highway, 6 km from Šid highway, and over the Borča bridge one can easy reach Pančevo, Zrenjanin, Vršac and towards to Romania. Tow trucks and delivery trucks can easily approach the warehouse entrances. The storage space occupies 910 m<sup>2</sup> and has a ceiling height between 6 and 7 meters what enables shelf storage. Dimension of the base are 30.15 m x 30.15 m. Warehouse has two large entrances with rolo doors 4x4 m large, while pedestrians have two separate entrances. There are two water hydrants within the space while led reflectors are used for illumination. The floor in the warehouse is covered with excellent concrete. Suitable for storage of variety of goods.