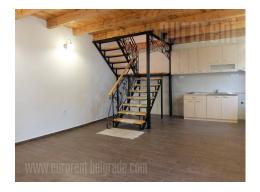

Attractive smaller house, which spreads on two levels, located on Dedinje in near vicinity of Embassy of Israel and Portugal. Quiet street, with low traffic frequency. It consists of an entrance hallway leading into the living room with a kitchen, a bedroom, as well as one bathroom with a shower cabin. Staircase leads from the living room to the loft, which has slanted ceilings and can be used as an office. On this level there is one bathroom with a shower cabin. There is one parking space for two vehicles in the yard. House could be rented both for residential and business purposes.