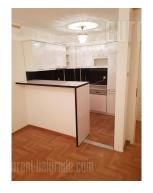

Functional apartment is housed on the third floor of new building. The loacation is quiet in the wider city center. Very city center is within twenty minutes walking distance. The building is nicely maintained, with excellent entrance and an elevator. Living room and fully equipped kitchen are connected with a kitchen counter. One bedroom and a glassed-in terrace are at disposal. Specific system of opening and closing panels the terrace could be completely open or closed space. Bathroom is equipped with mosaic tiles and a shower cabin. The apartment also could be rented with or without furniture according the client needs. Suitable for a single person or a couple.