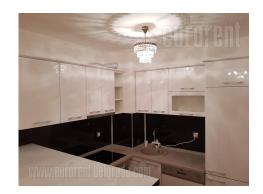

Functional apartment is housed on the third floor of new building. The loacation is quiet in the wider city center. Very city center is within twenty minutes walking distance. The building is nicely maintained, with excellent entrance and an elevator. Living room and fully equipped kitchen are connected with a kitchen counter. One bedroom and a glassed-in terrace are at disposal. Specific system of opening and closing panels the terrace could be completely open or closed space. Bathroom is equipped with mosaic tiles and a shower cabin. The apartment also could be rented with or without furniture according the client needs. Suitable for a single person or a couple.