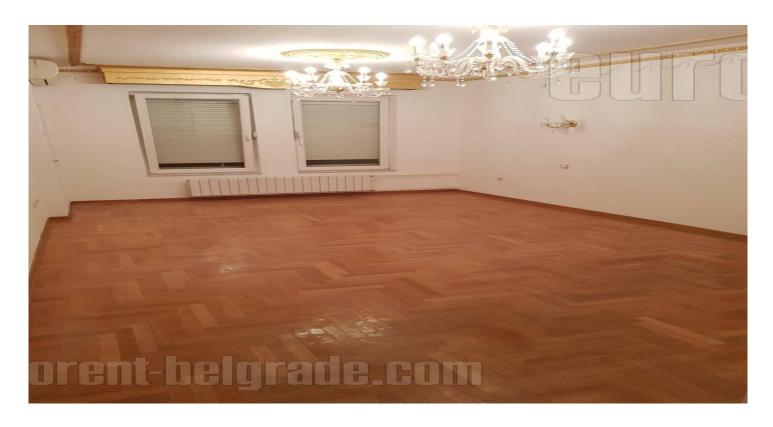

Functional apartment is housed on the third floor of new building. The loacation is quiet in the wider city center. Very city center is within twenty minutes walking distance. The building is nicely maintained, with excellent entrance and an elevator. Living room and fully equipped kitchen are connected with a kitchen counter. One bedroom and a glassed-in terrace are at disposal. Specific system of opening and closing panels the terrace could be completely open or closed space. Bathroom is equipped with mosaic tiles and a shower cabin. The apartment also could be rented with or without furniture according the client needs. Suitable for a single person or a couple.