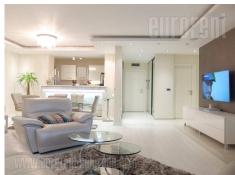

Luxurious apartment, situated in a beautiful New Belgrade location in near vicinity the Stark Arena and the highway. Location is well connected to the city center, as well as the rest of the city and the airport. The apartment is housed on the fourth floor of a well-maintained building with an elevator. It consists of an entrance area, which introduces a spacious living room connected with dining area and a fully equipped kitchen visually separated by a kitchen bar. Within the living room there is a working area equipped with a massage chair and a desk, as well as a piano for tenants who deal with music. Sleeping block has two rooms, one of which has access to the sauna. Both rooms are equipped with comfortable double beds. The apartment also has a bathroom with a jacuzzi bathtub, as well as a toilet. Unique interior, fitted with high-quality furnishings with dominant pastel lighting. Property suitable for tones interesting one person, couple