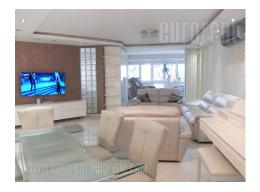

Luxurious apartment, situated in a beautiful New Belgrade location in near vicinity the Stark Arena and the highway. Location is well connected to the city center, as well as the rest of the city and the airport. The apartment is housed on the fourth floor of a well-maintained building with an elevator. It consists of an entrance area, which introduces a spacious living room connected with dining area and a fully equipped kitchen visually separated by a kitchen bar. Within the living room there is a working area equipped with a massage chair and a desk, as well as a piano for tenants who deal with music. Sleeping block has two rooms, one of which has access to the sauna. Both rooms are equipped with comfortable double beds. The apartment also has a bathroom with a jacuzzi bathtub, as well as a toilet. Unique interior, fitted with high-quality furnishings with dominant pastel lighting. Property suitable for tones interesting one person, couple