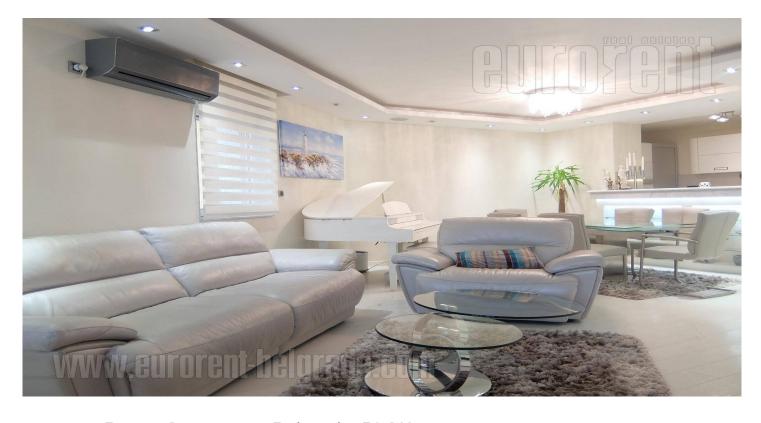

Luxurious apartment, situated in a beautiful New Belgrade location in near vicinity the Stark Arena and the highway. Location is well connected to the city center, as well as the rest of the city and the airport. The apartment is housed on the fourth floor of a well-maintained building with an elevator. It consists of an entrance area, which introduces a spacious living room connected with dining area and a fully equipped kitchen visually separated by a kitchen bar. Within the living room there is a working area equipped with a massage chair and a desk, as well as a piano for tenants who deal with music. Sleeping block has two rooms, one of which has access to the sauna. Both rooms are equipped with comfortable double beds. The apartment also has a bathroom with a jacuzzi bathtub, as well as a toilet. Unique interior, fitted with high-quality furnishings with dominant pastel lighting. Property suitable for tones interesting one person, couple