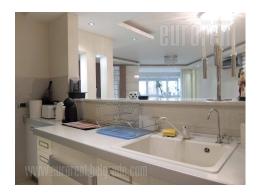

Luxurious apartment, situated in a beautiful New Belgrade location in near vicinity the Stark Arena and the highway. Location is well connected to the city center, as well as the rest of the city and the airport. The apartment is housed on the fourth floor of a well-maintained building with an elevator. It consists of an entrance area, which introduces a spacious living room connected with dining area and a fully equipped kitchen visually separated by a kitchen bar. Within the living room there is a working area equipped with a massage chair and a desk, as well as a piano for tenants who deal with music. Sleeping block has two rooms, one of which has access to the sauna. Both rooms are equipped with comfortable double beds. The apartment also has a bathroom with a jacuzzi bathtub, as well as a toilet. Unique interior, fitted with high-quality furnishings with dominant pastel lighting. Property suitable for tones interesting one person, couple