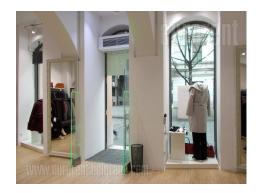

Pre-war building located in the heart of the city, in the pedestrian zone. Exquisite location, with abundance of retail shops of famous brands, as well as cafes and restaurants. Very high frequency of pedestrians. The building extends on five levels. This ground floor has windows oriented towards the street. It occupies 272 m<sup>2</sup> and it is divided into two retail units of 132 m<sup>2</sup> and 140 m<sup>2</sup>, which could be rented as separate units or together. Ceiling height is 3 m what is higher than standard. Toilets and utility rooms are also at disposal. Suitable for retail, catering or service activities.