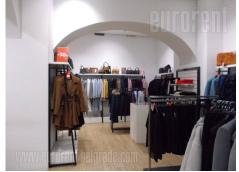

Pre-war building located in the heart of the city, in the pedestrian zone. Exquisite location, with abundance of retail shops of famous brands, as well as cafes and restaurants. Very high frequency of pedestrians. The building extends on five levels. This ground floor has windows oriented towards the street. It occupies 272 m<sup>2</sup> and it is divided into two retail units of 132 m<sup>2</sup> and 140 m<sup>2</sup>, which could be rented as separate units or together. Ceiling height is 3 m what is higher than standard. Toilets and utility rooms are also at disposal. Suitable for retail, catering or service activities.