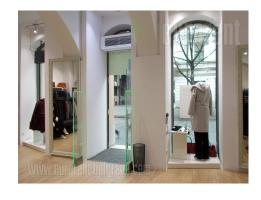

Pre-war building located in the heart of the city, in the pedestrian zone. Exquisite location, with abundance of retail shops of famous brands, as well as cafes and restaurants. Very high frequency of pedestrians. The building extends on five levels. This ground floor has windows oriented towards the street. It occupies 272 m<sup>2</sup> and it is divided into two retail units of 132 m<sup>2</sup> and 140 m<sup>2</sup>, which could be rented as separate units or together. Ceiling height is 3 m what is higher than standard. Toilets and utility rooms are also at disposal. Suitable for retail, catering or service activities.