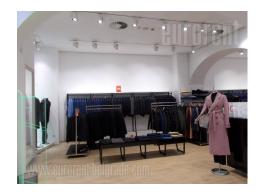

Pre-war building located in the heart of the city, in the pedestrian zone. Exquisite location, with abundance of retail shops of famous brands, as well as cafes and restaurants. Very high frequency of pedestrians. The building extends on five levels. This ground floor has windows oriented towards the street. It occupies 272 m<sup>2</sup> and it is divided into two retail units of 132 m<sup>2</sup> and 140 m<sup>2</sup>, which could be rented as separate units or together. Ceiling height is 3 m what is higher than standard. Toilets and utility rooms are also at disposal. Suitable for retail, catering or service activities.