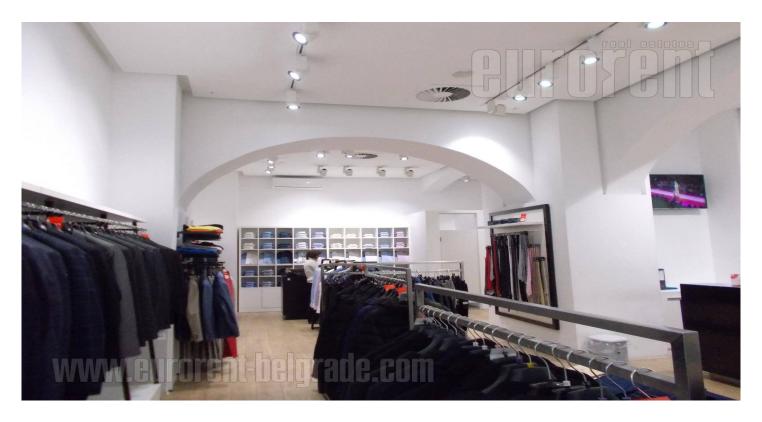

Pre-war building located in the heart of the city, in the pedestrian zone. Exquisite location, with abundance of retail shops of famous brands, as well as cafes and restaurants. Very high frequency of pedestrians. The building extends on five levels. This ground floor has windows oriented towards the street. It occupies 272 m<sup>2</sup> and it is divided into two retail units of 132 m<sup>2</sup> and 140 m<sup>2</sup>, which could be rented as separate units or together. Ceiling height is 3 m what is higher than standard. Toilets and utility rooms are also at disposal. Suitable for retail, catering or service activities.