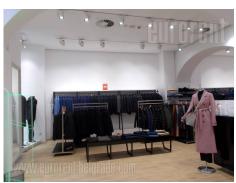

Pre-war building located in the heart of the city, in the pedestrian zone. Exquisite location, with abundance of retail shops of famous brands, as well as cafes and restaurants. Very high frequency of pedestrians. The building extends on five levels. This ground floor has windows oriented towards the street. It occupies 272 m<sup>2</sup> and it is divided into two retail units of 132 m<sup>2</sup> and 140 m<sup>2</sup>, which could be rented as separate units or together. Ceiling height is 3 m what is higher than standard. Toilets and utility rooms are also at disposal. Suitable for retail, catering or service activities.