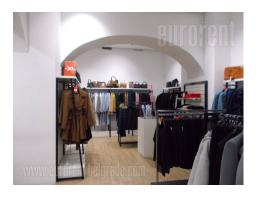

Pre-war building located in the heart of the city, in the pedestrian zone. Exquisite location, with abundance of retail shops of famous brands, as well as cafes and restaurants. Very high frequency of pedestrians. The building extends on five levels. This ground floor has windows oriented towards the street. It occupies 272 m<sup>2</sup> and it is divided into two retail units of 132 m<sup>2</sup> and 140 m<sup>2</sup>, which could be rented as separate units or together. Ceiling height is 3 m what is higher than standard. Toilets and utility rooms are also at disposal. Suitable for retail, catering or service activities.