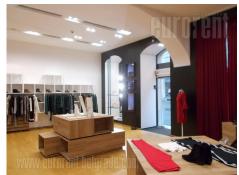

Pre-war building located in the heart of the city, in the pedestrian zone. Exquisite location, with abundance of retail shops of famous brands, as well as cafes and restaurants. Very high frequency of pedestrians. The building extends on five levels. This ground floor has windows oriented towards the street. It occupies 272 m<sup>2</sup> and it is divided into two retail units of 132 m<sup>2</sup> and 140 m<sup>2</sup>, which could be rented as separate units or together. Ceiling height is 3 m what is higher than standard. Toilets and utility rooms are also at disposal. Suitable for retail, catering or service activities.