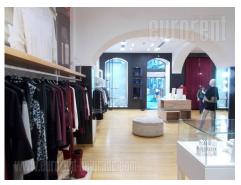

Pre-war building located in the heart of the city, in the pedestrian zone. Exquisite location, with abundance of retail shops of famous brands, as well as cafes and restaurants. Very high frequency of pedestrians. The building extends on five levels. This ground floor has windows oriented towards the street. It occupies 272 m<sup>2</sup> and it is divided into two retail units of 132 m<sup>2</sup> and 140 m<sup>2</sup>, which could be rented as separate units or together. Ceiling height is 3 m what is higher than standard. Toilets and utility rooms are also at disposal. Suitable for retail, catering or service activities.