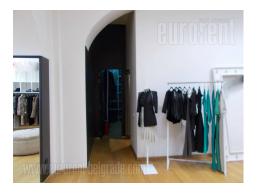

Pre-war building located in the heart of the city, in the pedestrian zone. Exquisite location, with abundance of retail shops of famous brands, as well as cafes and restaurants. Very high frequency of pedestrians. The building extends on five levels. This ground floor has windows oriented towards the street. It occupies 272 m<sup>2</sup> and it is divided into two retail units of 132 m<sup>2</sup> and 140 m<sup>2</sup>, which could be rented as separate units or together. Ceiling height is 3 m what is higher than standard. Toilets and utility rooms are also at disposal. Suitable for retail, catering or service activities.