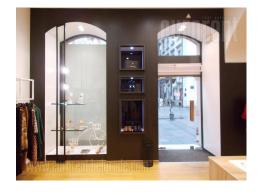

Pre-war building located in the heart of the city, in the pedestrian zone. Exquisite location, with abundance of retail shops of famous brands, as well as cafes and restaurants. Very high frequency of pedestrians. The building extends on five levels. This ground floor has windows oriented towards the street. It occupies 272 m<sup>2</sup> and it is divided into two retail units of 132 m<sup>2</sup> and 140 m<sup>2</sup>, which could be rented as separate units or together. Ceiling height is 3 m what is higher than standard. Toilets and utility rooms are also at disposal. Suitable for retail, catering or service activities.