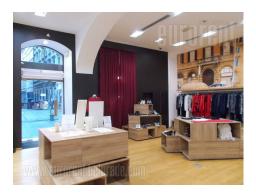

Pre-war building located in the heart of the city, in the pedestrian zone. Exquisite location, with abundance of retail shops of famous brands, as well as cafes and restaurants. Very high frequency of pedestrians. The building extends on five levels. This ground floor has windows oriented towards the street. It occupies 272 m<sup>2</sup> and it is divided into two retail units of 132 m<sup>2</sup> and 140 m<sup>2</sup>, which could be rented as separate units or together. Ceiling height is 3 m what is higher than standard. Toilets and utility rooms are also at disposal. Suitable for retail, catering or service activities.