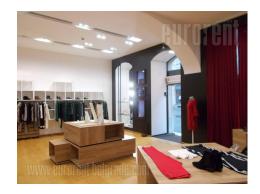

Pre-war building located in the heart of the city, in the pedestrian zone. Exquisite location, with abundance of retail shops of famous brands, as well as cafes and restaurants. Very high frequency of pedestrians. The building extends on five levels. This ground floor has windows oriented towards the street. It occupies 272 m<sup>2</sup> and it is divided into two retail units of 132 m<sup>2</sup> and 140 m<sup>2</sup>, which could be rented as separate units or together. Ceiling height is 3 m what is higher than standard. Toilets and utility rooms are also at disposal. Suitable for retail, catering or service activities.