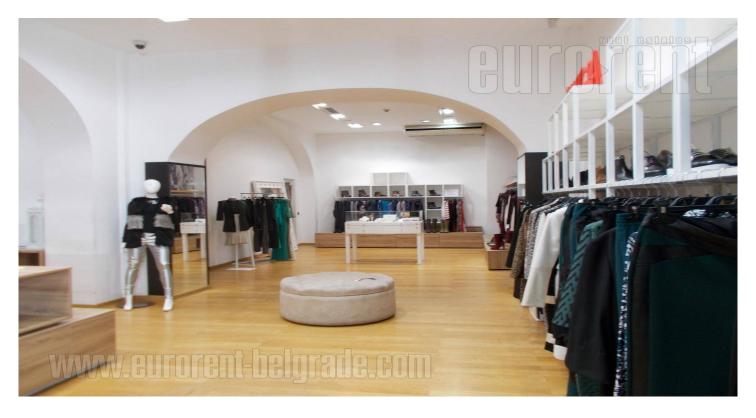

Pre-war building located in the heart of the city, in the pedestrian zone. Exquisite location, with abundance of retail shops of famous brands, as well as cafes and restaurants. Very high frequency of pedestrians. The building extends on five levels. This ground floor has windows oriented towards the street. It occupies 272 m<sup>2</sup> and it is divided into two retail units of 132 m<sup>2</sup> and 140 m<sup>2</sup>, which could be rented as separate units or together. Ceiling height is 3 m what is higher than standard. Toilets and utility rooms are also at disposal. Suitable for retail, catering or service activities.