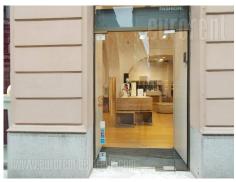

Pre-war building located in the heart of the city, in the pedestrian zone. Exquisite location, with abundance of retail shops of famous brands, as well as cafes and restaurants. Very high frequency of pedestrians. The building extends on five levels. This ground floor has windows oriented towards the street. It occupies 272 m<sup>2</sup> and it is divided into two retail units of 132 m<sup>2</sup> and 140 m<sup>2</sup>, which could be rented as separate units or together. Ceiling height is 3 m what is higher than standard. Toilets and utility rooms are also at disposal. Suitable for retail, catering or service activities.