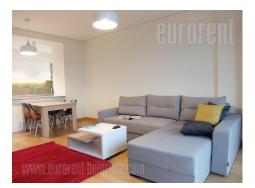

Attractive apartment, located within an exclusive location, in a modern building complex Belgrade Waterfront. Complex is still under construction, while the project is managed according to highest architectural standards. The apartment is placed in one of the towers surrounded by greenery and parks. It is housed on the second floor overlooking the entire city. It consists of entrance hallway, a living room interconnected with dining area and a kitchen. Also this area has an exit to a terrace. In the other part of the apartment there are small hallway with a pantry for washing machine, bathroom with a bathtub, and a bedroom with a wardrobe occupying 5m<sup>2</sup>. The apartments have central air conditioning and heating per consumption. Within the complex there are garages, as well as sports facilities, such as swimming pool and gym. On the ground floor of the building there is a lobby, with the reception desk. The complex is designed so that customer care is raised to the highest level, and the receptionists are at the service for a large number of services, or assistance. This prestigious complex is intended for clients, with high standards of modern life.