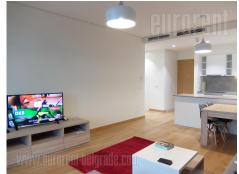

Attractive apartment, located within an exclusive location, in a modern building complex Belgrade Waterfront. Complex is still under construction, while the project is managed according to highest architectural standards. The apartment is placed in one of the towers surrounded by greenery and parks. It is housed on the second floor overlooking the entire city. It consists of entrance hallway, a living room interconnected with dining area and a kitchen. Also this area has an exit to a terrace. In the other part of the apartment there are small hallway with a pantry for washing machine, bathroom with a bathtub, and a bedroom with a wardrobe occupying 5m<sup>2</sup>. The apartments have central air conditioning and heating per consumption. Within the complex there are garages, as well as sports facilities, such as swimming pool and gym. On the ground floor of the building there is a lobby, with the reception desk. The complex is designed so that customer care is raised to the highest level, and the receptionists are at the service for a large number of services, or assistance. This prestigious complex is intended for clients, with high standards of modern life.