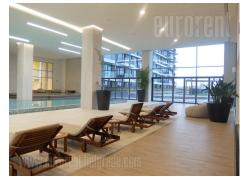

Attractive apartment, located within an exclusive location, in a modern building complex Belgrade Waterfront. Complex is still under construction, while the project is managed according to highest architectural standards. The apartment is placed in one of the towers surrounded by greenery and parks. It is housed on the second floor overlooking the entire city. It consists of entrance hallway, a living room interconnected with dining area and a kitchen. Also this area has an exit to a terrace. In the other part of the apartment there are small hallway with a pantry for washing machine, bathroom with a bathtub, and a bedroom with a wardrobe occupying 5m<sup>2</sup>. The apartments have central air conditioning and heating per consumption. Within the complex there are garages, as well as sports facilities, such as swimming pool and gym. On the ground floor of the building there is a lobby, with the reception desk. The complex is designed so that customer care is raised to the highest level, and the receptionists are at the service for a large number of services, or assistance. This prestigious complex is intended for clients, with high standards of modern life.