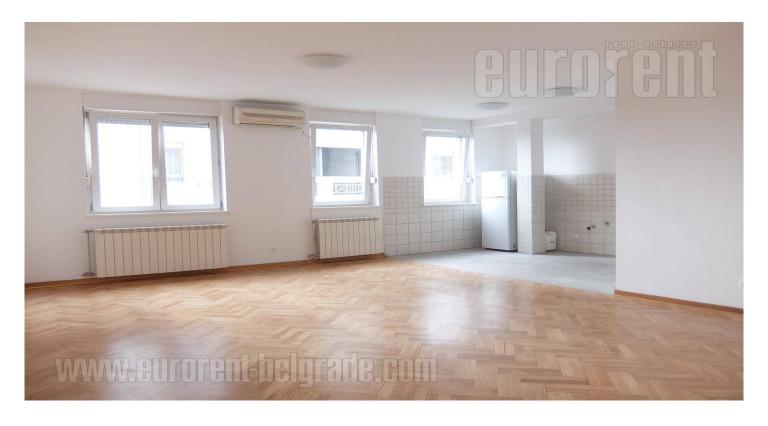

Excellent apartment, located in a quiet street on Vracar in near vicinity of St. Sava temple. It is housed on the first floor of a relatively new, well maintained building. A quiet part of the city with plenty of new buildings and excellent content in the neighborhood - numerous stores, restaurants, coffee shops and Kalenic green market. Highway inclusion is within only five minute driving distance, while streets with public transport stations are at five to ten minutes walking distance. The apartment consists of an entrance hallway, a spacious living room connected to a kitchen, as well as a restroom. Second part of the apartment has two more rooms, each with an exit to a terrace, as well as a bathroom with a bathtub. The apartment is abundant with natural light, two side oriented, overlooking the street on the one side and building's yard on the other. High quality interior and functional structure. Ideal for office space.