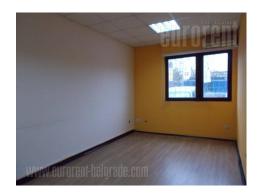

Office space is located in one story building within large business complex at the bank of Sava river, and close to Ada bridge. Excellent location very well connected with highway and rest of the city. Premise is housed on the ground floor of a building, organized in three offices, pantry and toilet. Parking is at disposal within complex. Suitable for office activity, or a car repair shop.