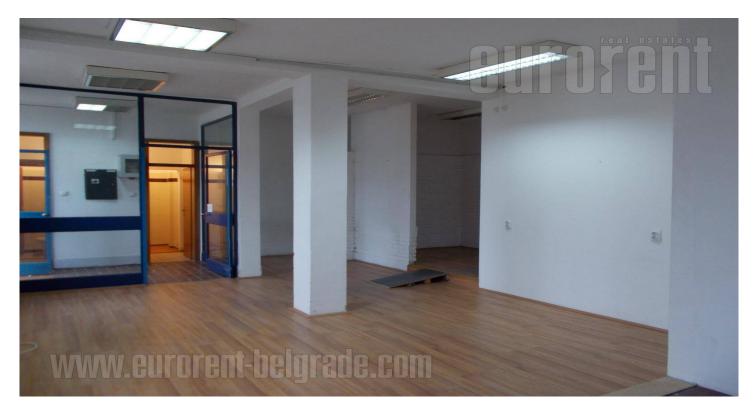

Office space is located in one story building within large business complex at the bank of Sava river, and close to Ada bridge. Excellent location very well connected with highway and rest of the city. Premise is housed on the ground floor of a building, organized in three offices, pantry and toilet. Parking is at disposal within complex. Suitable for office activity, or a car repair shop.