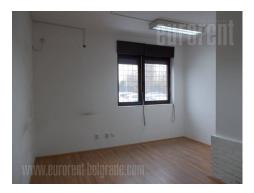

Office space is located in one story building within large business complex at the bank of Sava river, and close to Ada bridge. Excellent location very well connected with highway and rest of the city. Premise is housed on the ground floor of a building, organized in three offices, pantry and toilet. Parking is at disposal within complex. Suitable for office activity, or a car repair shop.