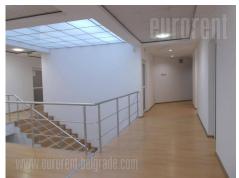

Office space is located within office building at the bank of Sava river, in a commercial surrounding and close to Ada bridge. This part of the city is connected with streets with large frequency of traffic and pedestrians. It is housed on the high ground floor of a building. The premise is organized as open space which could be divided into several offices. Toilets and kitchenette are mutual for the whole floor. Parking is at disposal within complex. Suitable for variety of business activities.