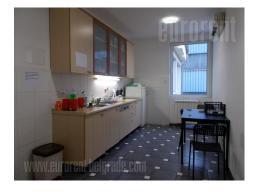

Office space is located within office building at the bank of Sava river, in a commercial surrounding and close to Ada bridge. This part of the city is connected with streets with large frequency of traffic and pedestrians. It is housed on the high ground floor of a building. The premise is organized as open space which could be divided into several offices. Toilets and kitchenette are mutual for the whole floor. Parking is at disposal within complex. Suitable for variety of business activities.