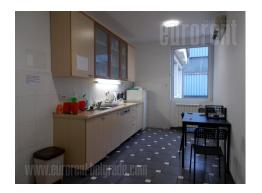

Office space is located within office building at the bank of Sava river, in a commercial surrounding and close to Ada bridge. This part of the city is connected with streets with large frequency of traffic and pedestrians. It is housed on the high ground floor of a building. The premise is organized as open space which could be divided into several offices. Toilets and kitchenette are mutual for the whole floor. Parking is at disposal within complex. Suitable for variety of business activities.