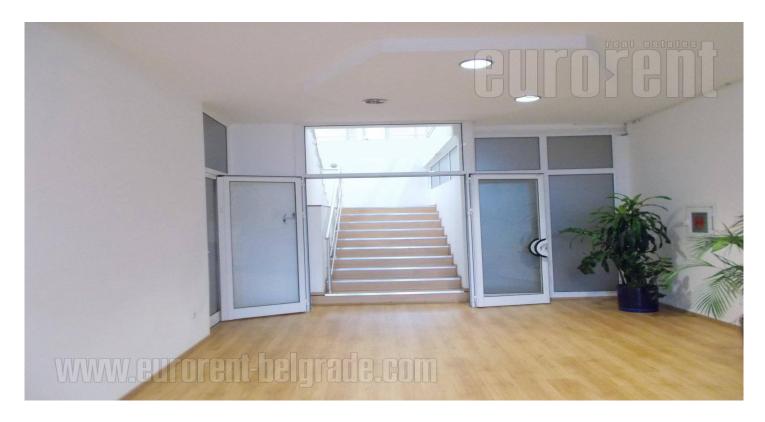

Office space is located within office building at the bank of Sava river, in a commercial surrounding and close to Ada bridge. This part of the city is connected with streets with large frequency of traffic and pedestrians. It is housed on the high ground floor of a building. The premise is organized as open space which could be divided into several offices. Toilets and kitchenette are mutual for the whole floor. Parking is at disposal within complex. Suitable for variety of business activities.