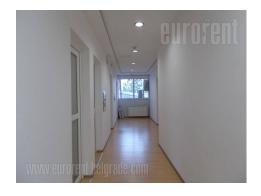

Office space is located within office building at the bank of Sava river, in a commercial surrounding and close to Ada bridge. This part of the city is connected with streets with large frequency of traffic and pedestrians. It is housed on the high ground floor of a building. The premise is organized as open space which could be divided into several offices. Toilets and kitchenette are mutual for the whole floor. Parking is at disposal within complex. Suitable for variety of business activities.