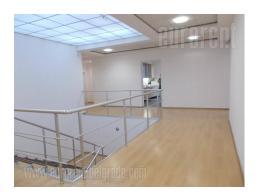

Office space is located within office building at the bank of Sava river, in a commercial surrounding and close to Ada bridge. This part of the city is connected with streets with large frequency of traffic and pedestrians. It is housed on the high ground floor of a building. The premise is organized as open space which could be divided into several offices. Toilets and kitchenette are mutual for the whole floor. Parking is at disposal within complex. Suitable for variety of business activities.