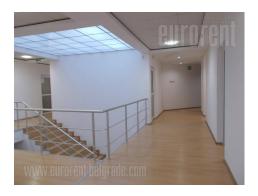

Office space is located within office building at the bank of Sava river, in a commercial surrounding and close to Ada bridge. This part of the city is connected with streets with large frequency of traffic and pedestrians. It is housed on the high ground floor of a building. The premise is organized as open space which could be divided into several offices. Toilets and kitchenette are mutual for the whole floor. Parking is at disposal within complex. Suitable for variety of business activities.