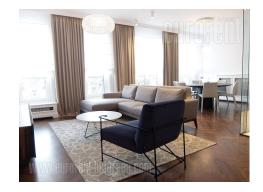

Luxurious apartment housed in a new building, in the very center of the city, in immediate vicinity of the pedestrian zone, Kalemegdan park, as well as numerous shops, well known cafes and restaurants. Excellent position for clients who prefer busy city life. Building of attractive classically designed exterior, with wrought iron railings and elegant details. Doorman service is available at the entrance, while there is a garage on - 1 level. The apartment is housed on the sixth floor, and it is characterized by functional structure and abundance of natural light. Very pleasant and fresh interior, equipped with modern furnishings, high quality ceramics, appliances and lighting. The apartment is provided with a "smart house" system. It consists of an open space living room with dining area and a kitchen, which is surrounded by glass walls. Master bedroom could be accessed directly from the living room, it has en-suite bathroom and a walk-in closet. Second bedroom is down the hallway, as well as the second bathroom and a laundry room with washing and drying machines. Modern furniture is in pastel color shades. Comfortable apartment suitable for family life.