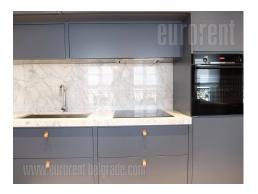

Luxurious apartment housed in a new building, in the very center of the city, in immediate vicinity of the pedestrian zone, Kalemegdan park, as well as numerous shops, well known cafes and restaurants. Excellent position for clients who prefer busy city life. Building of attractive classically designed exterior, with wrought iron railings and elegant details. Doorman service is available at the entrance, while there is a garage on - 1 level. The apartment is housed on the sixth floor, and it is characterized by functional structure and abundance of natural light. Very pleasant and fresh interior, equipped with modern furnishings, high quality ceramics, appliances and lighting. The apartment is provided with a "smart house" system. It consists of an open space living room with dining area and a kitchen, which is surrounded by glass walls. Master bedroom could be accessed directly from the living room, it has en-suite bathroom and a walk-in closet. Second bedroom is down the hallway, as well as the second bathroom and a laundry room with washing and drying machines. Modern furniture is in pastel color shades. Comfortable apartment suitable for family life.