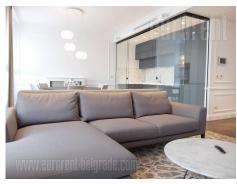

Luxurious apartment housed in a new building, in the very center of the city, in immediate vicinity of the pedestrian zone, Kalemegdan park, as well as numerous shops, well known cafes and restaurants. Excellent position for clients who prefer busy city life. Building of attractive classically designed exterior, with wrought iron railings and elegant details. Doorman service is available at the entrance, while there is a garage on - 1 level. The apartment is housed on the sixth floor, and it is characterized by functional structure and abundance of natural light. Very pleasant and fresh interior, equipped with modern furnishings, high quality ceramics, appliances and lighting. The apartment is provided with a "smart house" system. It consists of an open space living room with dining area and a kitchen, which is surrounded by glass walls. Master bedroom could be accessed directly from the living room, it has en-suite bathroom and a walk-in closet. Second bedroom is down the hallway, as well as the second bathroom and a laundry room with washing and drying machines. Modern furniture is in pastel color shades. Comfortable apartment suitable for family life.