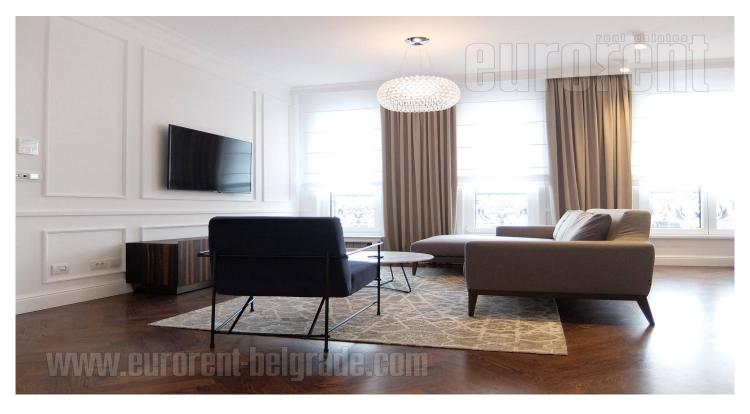

Luxurious apartment housed in a new building, in the very center of the city, in immediate vicinity of the pedestrian zone, Kalemegdan park, as well as numerous shops, well known cafes and restaurants. Excellent position for clients who prefer busy city life. Building of attractive classically designed exterior, with wrought iron railings and elegant details. Doorman service is available at the entrance, while there is a garage on - 1 level. The apartment is housed on the sixth floor, and it is characterized by functional structure and abundance of natural light. Very pleasant and fresh interior, equipped with modern furnishings, high quality ceramics, appliances and lighting. The apartment is provided with a "smart house" system. It consists of an open space living room with dining area and a kitchen, which is surrounded by glass walls. Master bedroom could be accessed directly from the living room, it has en-suite bathroom and a walk-in closet. Second bedroom is down the hallway, as well as the second bathroom and a laundry room with washing and drying machines. Modern furniture is in pastel color shades. Comfortable apartment suitable for family life.