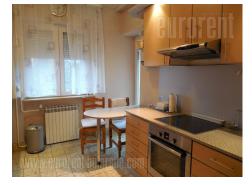

Nice apartment in quiet street close to the stadium Rajko Mitic. It is housed on the first floor of an older building without an elevator, but with only a few apartments. Apartment is nicely renovated, with excellent parquet and pvc windows. Bathroom is with shower cabin, while kitchen is fully equipped, new and spacious. Two bedrooms with king size beds and capacious cupboards are at disposal as well. Living room is comfortable and interconnected with a dining room. The apartment is furnished with combination od classical and antique furniture, and there is a possibility to rent an empty apartment. The space is abundant with light. Future tenants have a yard and parking space at disposal. Suitable for a couple or a small family.