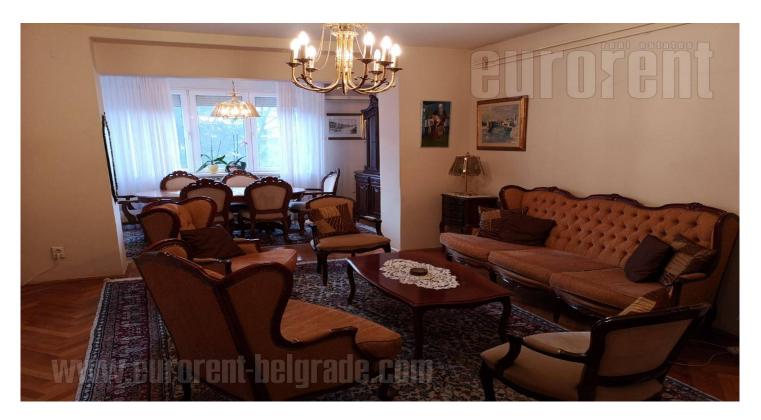

Nice apartment in quiet street close to the stadium Rajko Mitic. It is housed on the first floor of an older building without an elevator, but with only a few apartments. Apartment is nicely renovated, with excellent parquet and pvc windows. Bathroom is with shower cabin, while kitchen is fully equipped, new and spacious. Two bedrooms with king size beds and capacious cupboards are at disposal as well. Living room is comfortable and interconnected with a dining room. The apartment is furnished with combination od classical and antique furniture, and there is a possibility to rent an empty apartment. The space is abundant with light. Future tenants have a yard and parking space at disposal. Suitable for a couple or a small family.