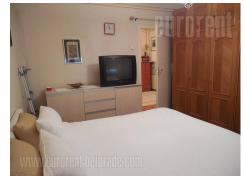

Nice apartment in quiet street close to the stadium Rajko Mitic. It is housed on the first floor of an older building without an elevator, but with only a few apartments. Apartment is nicely renovated, with excellent parquet and pvc windows. Bathroom is with shower cabin, while kitchen is fully equipped, new and spacious. Two bedrooms with king size beds and capacious cupboards are at disposal as well. Living room is comfortable and interconnected with a dining room. The apartment is furnished with combination od classical and antique furniture, and there is a possibility to rent an empty apartment. The space is abundant with light. Future tenants have a yard and parking space at disposal. Suitable for a couple or a small family.