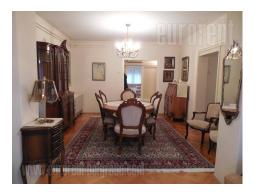

Nice apartment in quiet street close to the stadium Rajko Mitic. It is housed on the first floor of an older building without an elevator, but with only a few apartments. Apartment is nicely renovated, with excellent parquet and pvc windows. Bathroom is with shower cabin, while kitchen is fully equipped, new and spacious. Two bedrooms with king size beds and capacious cupboards are at disposal as well. Living room is comfortable and interconnected with a dining room. The apartment is furnished with combination od classical and antique furniture, and there is a possibility to rent an empty apartment. The space is abundant with light. Future tenants have a yard and parking space at disposal. Suitable for a couple or a small family.