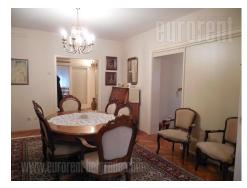

Nice apartment in quiet street close to the stadium Rajko Mitic. It is housed on the first floor of an older building without an elevator, but with only a few apartments. Apartment is nicely renovated, with excellent parquet and pvc windows. Bathroom is with shower cabin, while kitchen is fully equipped, new and spacious. Two bedrooms with king size beds and capacious cupboards are at disposal as well. Living room is comfortable and interconnected with a dining room. The apartment is furnished with combination od classical and antique furniture, and there is a possibility to rent an empty apartment. The space is abundant with light. Future tenants have a yard and parking space at disposal. Suitable for a couple or a small family.