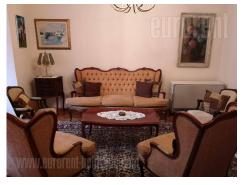

Nice apartment in quiet street close to the stadium Rajko Mitic. It is housed on the first floor of an older building without an elevator, but with only a few apartments. Apartment is nicely renovated, with excellent parquet and pvc windows. Bathroom is with shower cabin, while kitchen is fully equipped, new and spacious. Two bedrooms with king size beds and capacious cupboards are at disposal as well. Living room is comfortable and interconnected with a dining room. The apartment is furnished with combination od classical and antique furniture, and there is a possibility to rent an empty apartment. The space is abundant with light. Future tenants have a yard and parking space at disposal. Suitable for a couple or a small family.